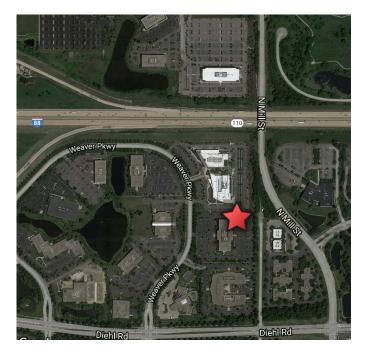

# **KEYSTONE AT CANTERA**

4525 Weaver Parkway

- + Available: Suite 230 8,702 SF Suite 250 - 13,550 SF
- + Immediate access to I-88 at Winfield Road
- + 2017 est. tax & operating expenses \$7.34/SF comb.
- + Numerous restaurants
- + LifetTime Fitness at Diehl and Winfield
- + Day care adjacent
- + Banking
- + Multiple hotels
- + Numerous other Diehl Road amenities

### FOR LEASE