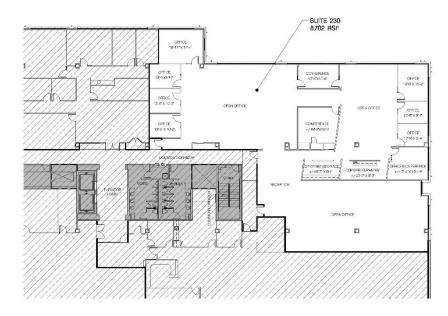

# **KEYSTONE AT CANTERA**

4525 Weaver Parkway

- + Available: Suite 230 8,702 SF Suite 250 - 13,550 SF
- + Immediate access to I-88 at Winfield Road
- + 2017 est. tax & operating expenses \$7.34/SF comb.
- + Numerous restaurants
- + LifetTime Fitness at Diehl and Winfield
- + Day care adjacent
- + Banking
- + Multiple hotels
- + Numerous other Diehl Road amenities

## Keystone at Cantera, Warrenville, IL

Available: Suite 230 — 8,702 SF Suite 250 — 13,550 SF