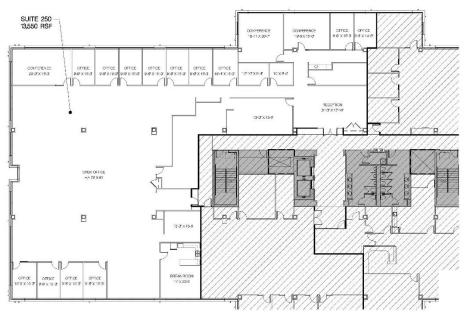

# **KEYSTONE AT CANTERA**

4525 Weaver Parkway

- + Available: Suite 230 8,702 SF Suite 250 - 13,550 SF
- + Immediate access to I-88 at Winfield Road
- + 2017 est. tax & operating expenses \$7.34/SF comb.
- + Numerous restaurants
- + LifetTime Fitness at Diehl and Winfield
- + Day care adjacent
- + Banking
- + Multiple hotels
- + Numerous other Diehl Road amenities

## Keystone at Cantera, Warrenville, IL

Available: Suite 230 — 8,702 SF Suite 250 — 13,550 SF