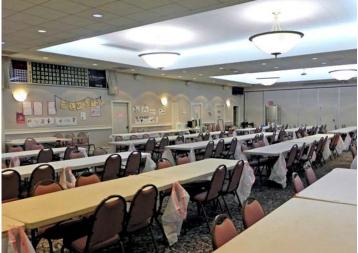

### ±14,000 SF Religious Facility

24512 Moulton Pkwy Laguna Woods, CA 92637

Available Sundays and select weeknights

±14,000 square foot religious facility

Sanctuary seats ±330 Chapel seats ±100 Social hall ±527

6 Classrooms, office available, storage

On-site parking

Outdoor play area and patio

Freeway access via Hwy 73, I-405 and I-5 Freeways

Great location in the heart of South Orange County

Lease Rate: \$4,900 per month