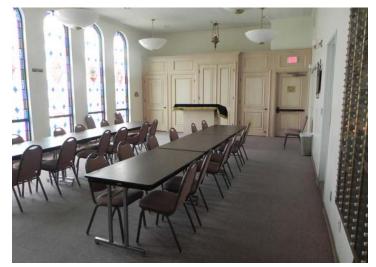

### ±14,000 SF Religious Facility

24512 Moulton Pkwy Laguna Woods, CA 92637

Available Sundays and select weeknights

±14,000 square foot religious facility

Sanctuary seats ±330 Chapel seats ±100 Social hall ±527

6 Classrooms, office available, storage

On-site parking

Outdoor play area and patio

Freeway access via Hwy 73, I-405 and I-5 Freeways

Great location in the heart of South Orange County

Lease Rate: \$4,900 per month