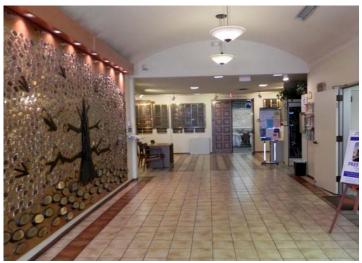

### ±14,000 SF Religious Facility

24512 Moulton Pkwy Laguna Woods, CA 92637

Available Sundays and select weeknights

±14,000 square foot religious facility

Sanctuary seats ±330 Chapel seats ±100 Social hall ±527

6 Classrooms, office available, storage

On-site parking

Outdoor play area and patio

Freeway access via Hwy 73, I-405 and I-5 Freeways

Great location in the heart of South Orange County

Lease Rate: \$4,900 per month