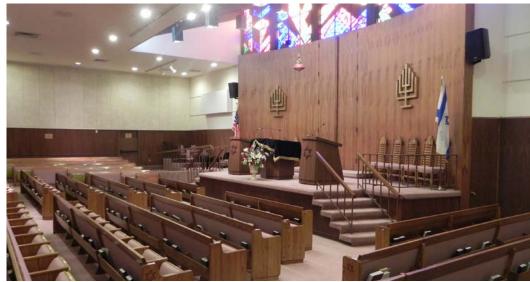

### ±14,000 SF Religious Facility

24512 Moulton Pkwy Laguna Woods, CA 92637

Available Sundays and select weeknights

±14,000 square foot religious facility

Sanctuary seats ±330 Chapel seats ±100 Social hall ±527

6 Classrooms, office available, storage

On-site parking

Outdoor play area and patio

Freeway access via Hwy 73, I-405 and I-5 Freeways

Great location in the heart of South Orange County

Lease Rate: \$4,900 per month