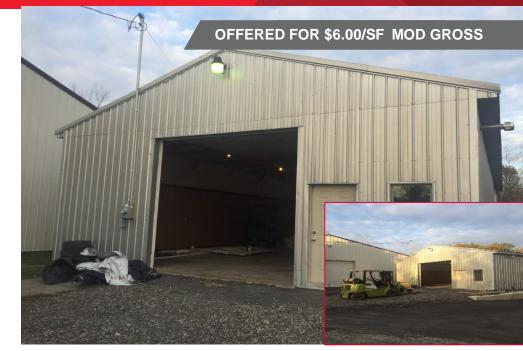

## 2,100 SF Industrial / Warehouse Building For Lease

## **Property Highlights**

Commercial Building in Lansing Area Commercial Park suited for light industrial; warehouse & similar type flex uses. Features include:

- Wall Mounted Heaters (2)
- 16-18' Ceilings
- Concrete Floor
- 12' x 12' overhead door w/ loading dock
- 12' x 12' truck door
- Multiple Man Doors
- Office / Storage Area
- Bathroom
- On Site Parking