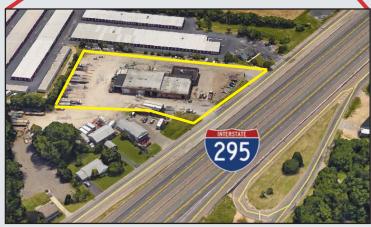

# 1699 Crown Point Road Aerial Map

### **Location Information**

- Adjacent to I-295 (at Exit 22)
- 7.2 miles to NJ Turnpike (Exit 3)
- 7.3 to Philadelphia via the Walt Whitman Bridge with access to the Philadelphia Port and Philadelphia International Airport