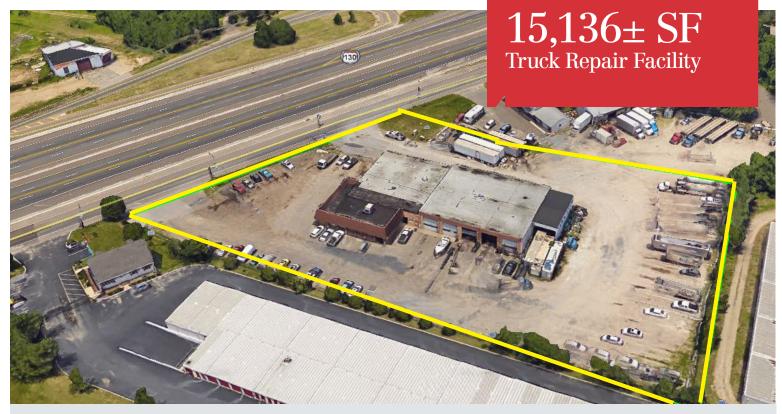

## 1699 Crown Point Road

West Deptford, New Jersey

### **Property Description**

- Rare opportunity! 15,136+ SF truck repair facility with wash bay. Direct visibility from I-295
- Lot size: 2.57 acres
- Construction: Block & metal
- Ceiling height: 12.9' (warehouse), 16' (truck repair bays)
- Office: 3,900 +/- SF
- Loading: Six (6) 9' x 12' drive-in doors (electrically operated)
- Power: Two (2) 200 amp, 3 phase, 4 wire
- Heat: Gas & Reznor units
- Public water & sewer service, high speed internet provided by Verizon & Comcast

### **Additional Details**

Restrooms:

Office: M - 1 toilet, 1 urinal, 1 sink

W - 1 toilet, 1 sink

Warehouse: Men's locker room with urinal

- Water recycling system
- Truck exhaust system
- Paddle fans
- Alarm and video security system
- One (1) 1.5 ton crane