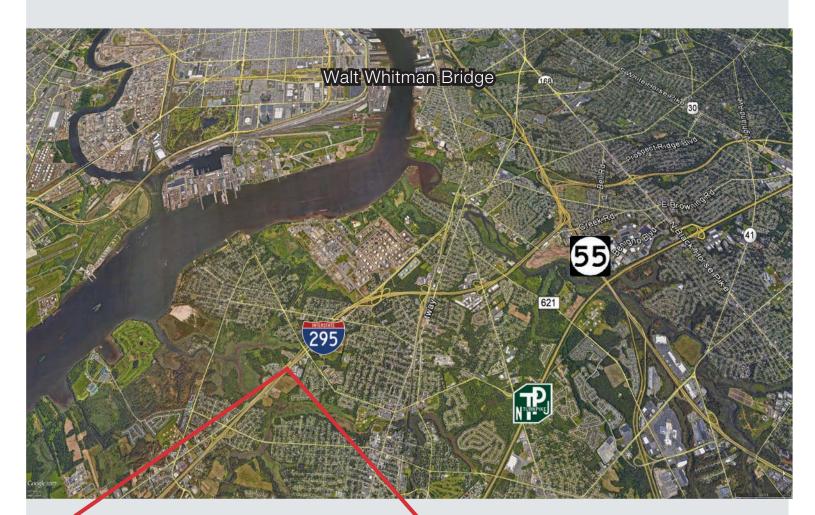

# 1699 Crown Point Road Aerial Map

### **Location Information**

- Adjacent to I-295 (at Exit 22)
- 7.2 miles to NJ Turnpike (Exit 3)
- 7.3 to Philadelphia via the Walt Whitman Bridge with access to the Philadelphia Port and Philadelphia International Airport