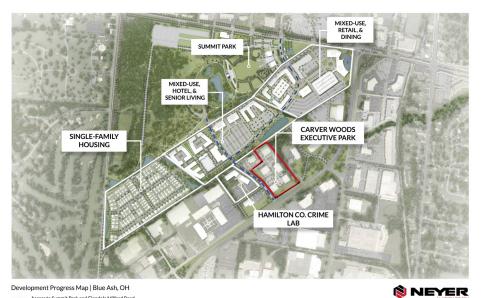

#### **CARVER WOODS EXECUTIVE PARK**

# LOCATION 4430-4438 Carver Woods Drive

Blue Ash, Ohio 45242

## Carver Woods Executive Park • 4430-4438 Carver Woods Drive

Carver Woods Executive Center is an attractive Office Park located in the center of Blue Ash, adjacent to Summit Park and its restaurants and retail shops. The 4430 Building is in excellent condition with little deferred maintenance. It currently is divided into four suites that could be combined as needed to accommodate a single user, or user investor with changing space needs. All mechanical systems and exterior areas have been updated. Exterior areas including pavement and concrete are maintained by covenants shared with buildings 4420-4460 Carver Woods Drive. Take advantage of this opportunity to purchase in one of Greater Cincinnati's premier office locations.

### Carver Woods Executive Park adjoins Summit Park!

- Access to Summit Park and Glendale Milford Roa

Summit Park is a 130-acre world-class park in the heart of Blue Ash where visitors enjoy great restaurants, recreation activities for the whole family and shopping in one of the region's most beautiful settings. Comprised of five distinct areas to work, eat, shop, live and play" The District, Carver Woods, Parkside, Daventry and Summit Park.