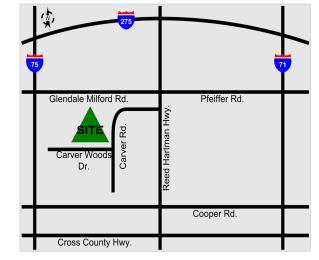

# LOCATION 4430-4438 Carver Woods Drive

Blue Ash, Ohio 45242

### Carver Woods Executive Park adjoins Summit Park!

- Access to Summit Park and Glendale Milford Roa

Summit Park is a 130-acre world-class park in the heart of Blue Ash where visitors enjoy great restaurants, recreation activities for the whole family and shopping in one of the region's most beautiful settings. Comprised of five distinct areas to work, eat, shop, live and play" The District, Carver Woods, Parkside, Daventry and Summit Park.