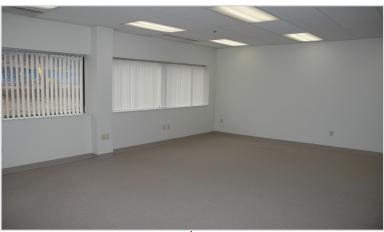

steel

**Roof:** Flat, membrane

|          | Current Suites |             |
|----------|----------------|-------------|
| 4430-100 | 5929 SF        | Vacant      |
| 4430-125 | 2834 SF        | Vacant      |
| 4434-100 | 3,532 SF       | \$15.76 PSF |
| 4434-115 | 3,056 SF       | Vacant      |
|          |                |             |