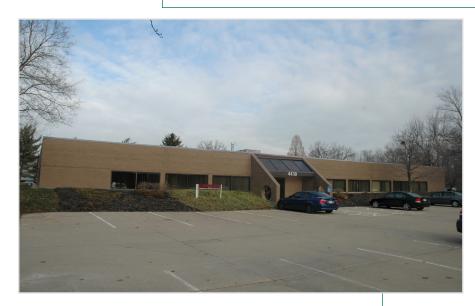

# LOCATION 4430-4438 Carver Woods Drive

Blue Ash, Ohio 45242

## Carver Woods Executive Park • 4430-4438 Carver Woods Drive

Carver Woods Executive Center is an attractive Office Park located in the center of Blue Ash, adjacent to Summit Park and its restaurants and retail shops. The 4430 Building is in excellent condition with little deferred maintenance. It currently is divided into four suites that could be combined as needed to accommodate a single user, or user investor with changing space needs. All mechanical systems and exterior areas have been updated. Exterior areas including pavement and concrete are maintained by covenants shared with buildings 4420-4460 Carver Woods Drive. Take advantage of this opportunity to purchase in one of Greater Cincinnati's premier office locations.