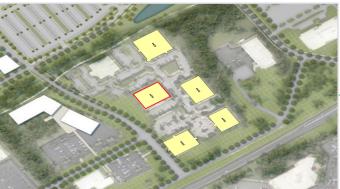

## Carver Woods Executive Park • 4430-4438 Carver Woods Drive

Carver Woods Executive Center is an attractive Office Park located in the center of Blue Ash, adjacent to Summit Park and its restaurants and retail shops. The 4430 Building is in excellent condition with little deferred maintenance. It currently is divided into four suites that could be combined as needed to accommodate a single user, or user investor with changing space needs. All mechanical systems and exterior areas have been updated. Exterior areas including pavement and concrete are maintained by covenants shared with buildings 4420-4460 Carver Woods Drive. Take advantage of this opportunity to purchase in one of Greater Cincinnati's premier office locations.

steel

**Roof:** Flat, membrane

|          | Current Suites |             |
|----------|----------------|-------------|
| 4430-100 | 5929 SF        | Vacant      |
| 4430-125 | 2834 SF        | Vacant      |
| 4434-100 | 3,532 SF       | \$15.76 PSF |
| 4434-115 | 3,056 SF       | Vacant      |
|          |                |             |