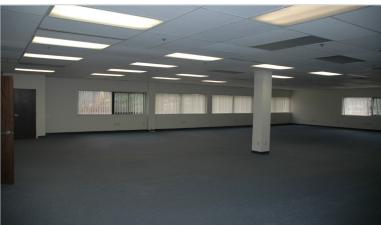

steel

**Roof:** Flat, membrane

|          | Current Suites |             |
|----------|----------------|-------------|
| 4430-100 | 5929 SF        | Vacant      |
| 4430-125 | 2834 SF        | Vacant      |
| 4434-100 | 3,532 SF       | \$15.76 PSF |
| 4434-115 | 3,056 SF       | Vacant      |
|          |                |             |