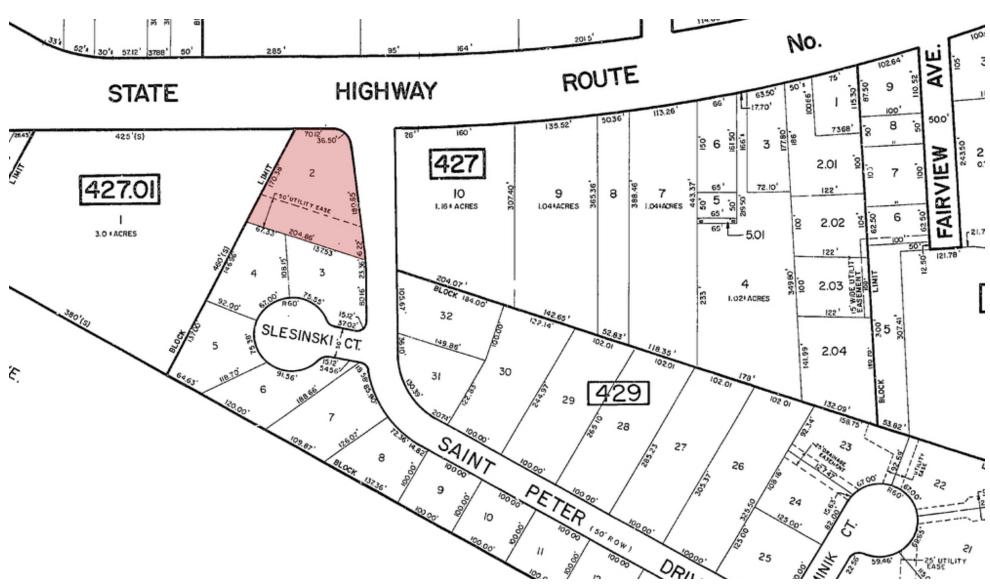

### **PROPERTY HIGHLIGHTS**

- ±0.63-Acre Vacant Land (Block 429, Lot 2)
- Site is Leveled and Cleared
- Great Demographics and Strong Daytime Population
- Located Along Busy Commuter Corridor with 28,000 Daily Vehicle Count
- Property Located Close to Signalized Intersection
- Zoned B-3 Highway Business