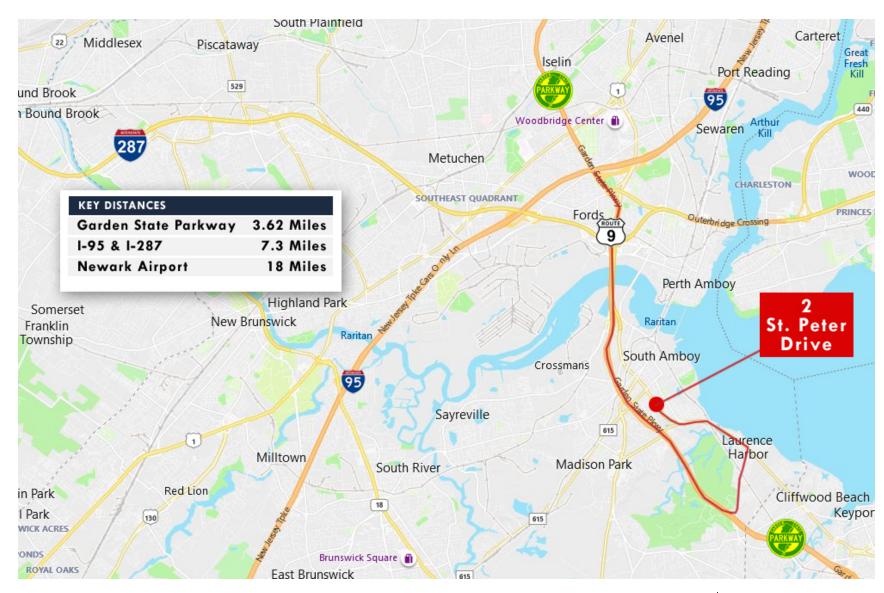

#### **LOCATION DESCRIPTION**

Less Than 3 Miles from The Point at Sayreville, a 450+ Acre Planned Re-Development Site Featuring Upscale Residential Units, Office Space, Hotels, Retail Space and Waterfront Dining and Entertainment

Property Located Close to Signalized Intersection

±3.62 Miles to Garden State Parkway

±7.3 Miles to I-95 and I-287