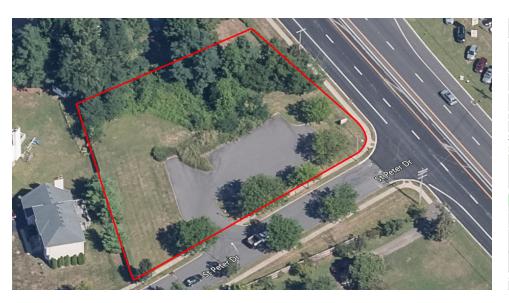

### **PROPERTY HIGHLIGHTS**

- ±0.63-Acre Vacant Land (Block 429, Lot 2)
- Site is Leveled and Cleared
- Great Demographics and Strong Daytime Population
- Located Along Busy Commuter Corridor with 28,000 Daily Vehicle Count
- Property Located Close to Signalized Intersection
- Zoned B-3 Highway Business

### **POSSIBLE USES**

Automatic Car Wash, Automobile Repair & Sales, Bar, Child Care Center, Essential Service, Hotel, Gas Station, Health Club or Gym, House of Worship, Indoor Theater, Institutional and Public Uses, Nighclub, Nursing Home or Assisted Living Facility, Office, Outdoor Storage, Parking Facility / Garage, Public Utility, Restaurant, Retail Sales and Service, Signs, Wholesale Sales & Service