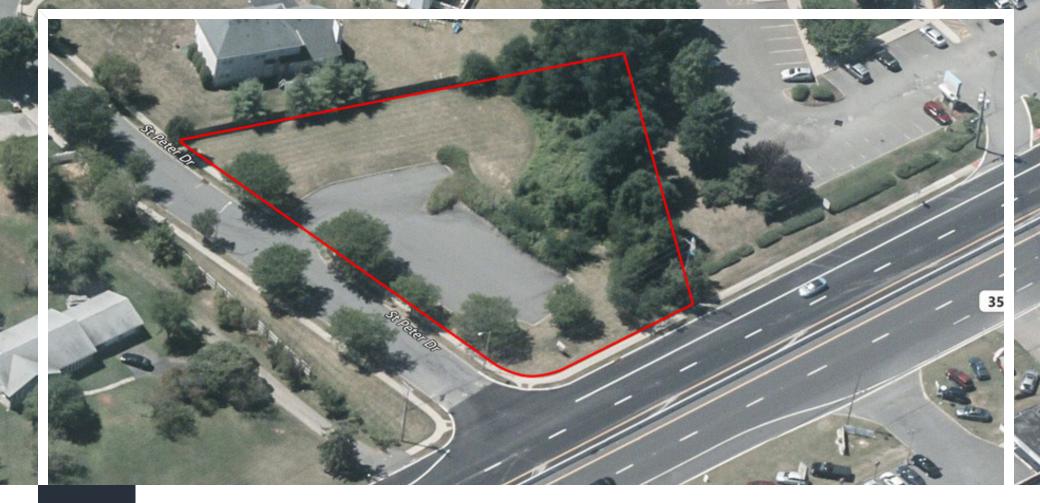

### **PROPERTY HIGHLIGHTS**

- ±0.63-Acre Vacant Land (Block 429, Lot 2)
- Site is Leveled and Cleared
- Great Demographics and Strong Daytime Population
- Located Along Busy Commuter Corridor with 28,000 Daily Vehicle Count
- Property Located Close to Signalized Intersection
- Zoned B-3 Highway Business

### **POSSIBLE USES**

Automatic Car Wash, Automobile Repair & Sales, Bar, Child Care Center, Essential Service, Hotel, Gas Station, Health Club or Gym, House of Worship, Indoor Theater, Institutional and Public Uses, Nighclub, Nursing Home or Assisted Living Facility, Office, Outdoor Storage, Parking Facility / Garage, Public Utility, Restaurant, Retail Sales and Service, Signs, Wholesale Sales & Service