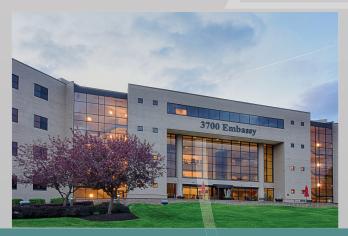

This stately building is tucked into the Parkway with high visibility from I77. Accessed by a private drive off the Parkway it offers contiguous foot print of over 16,700 RSF, a large café, outdoor seating, conference and training facility.

# 3700 Embassy Parkway, Akron, Ohio 44333

FOR MORE INFORMATION, PLEASE CONTACT: