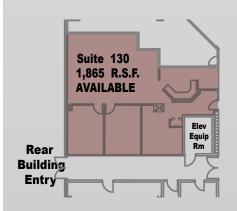

## Suite 130 - 1,865 RSF

Suite 300 - 1,184 RSF

Suite 300 1,184 R.S.F. AVAILABLE