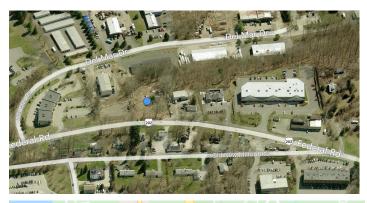

### **Overview/Comments**

This property is strategically located near the rapidly developing area between Costco and several newly approved shopping centers, medical buildings, condo development, and retail strip centers. Also near the YMCA and more than a million s.f. of buildings home to numerous local and national manufacturing and distribution tenants. This property was originally approved for a new Dunkin Donuts in February of 2014. Full approval is in place for 2,880 s.f. building with 28 parking spaces. The property is for "ground lease" with the approvals at \$4,500 per month NNN on a 20 lease term. Call J. Michael Struna today to discuss your retail land lease needs.