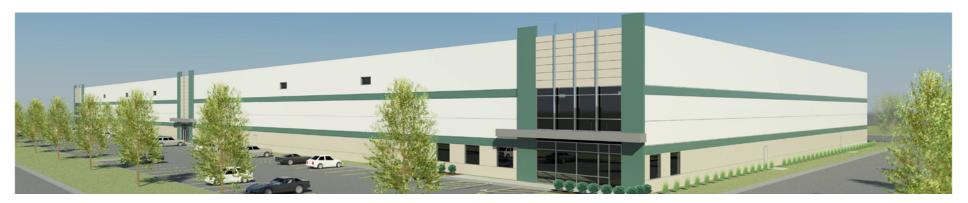

### 1200 - 1250 Douglas Road

Batavia, Illinois

#### **FEATURES**

- Divisible to 25,000 SF
- New Construction
- Delivery Spring 2017
- Precast Construction
- Dedicated Trailer Parking
- Located in Kane County
- 7" Slab Thickness
- 9' x 10' Insulated Dock Doors With Vision Window and "Z" Guards
- 35,000 lbs Leveler Capacity