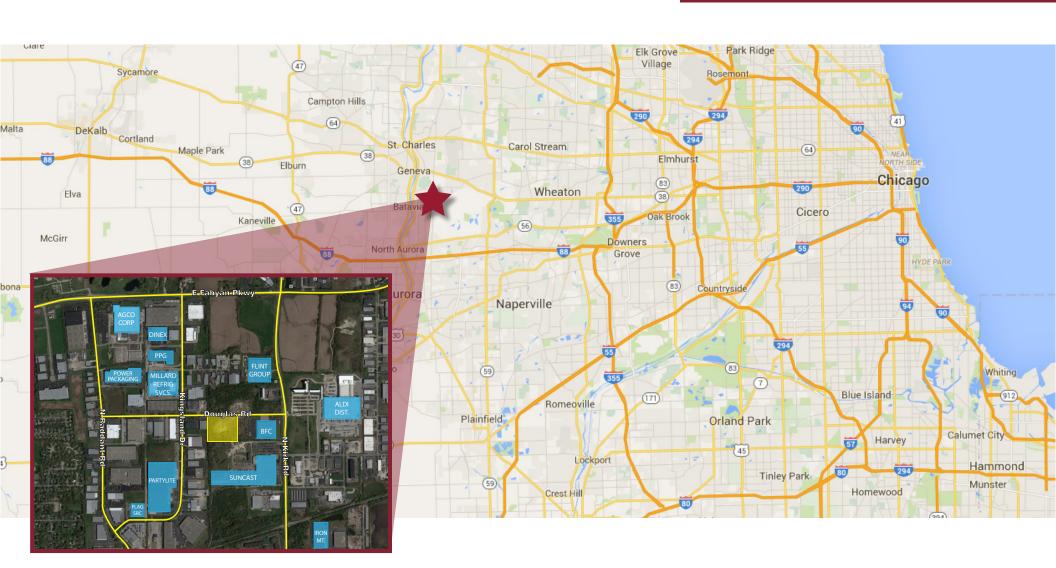

### 1200 - 1250 Douglas Road

Batavia, Illinois

#### **FEATURES**

- Divisible to 25,000 SF
- New Construction
- Delivery Spring 2017
- Precast Construction
- Dedicated Trailer Parking
- Located in Kane County
- 7" Slab Thickness
- 9' x 10' Insulated Dock Doors With Vision Window and "Z" Guards
- 35,000 lbs Leveler Capacity