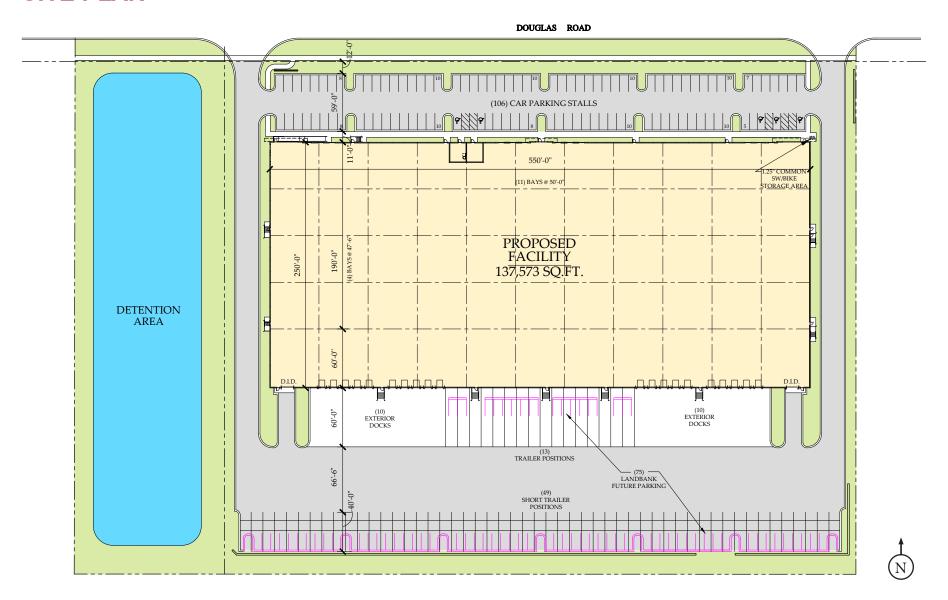

#### **SITE PLAN**

#### **BUILDING SPECIFICATIONS:**

**Building Size:** 137,573 SF (divisible)

Site Area: 7.71 Area

Office Finish: To Suit

Clear Height: 30'

Column Spacing: 47' 6" x 50' / Speed Bay 60'

Sprinklered: ESFR

**Auto Parking:** 106 (expandable)

**Trailer Parking:** 13 Trailer Positions

49 Short Trailer Positions

Truck Docks: 20 Exterior Docks (expandable)

**Drive-in Doors:** 2 (12' x 14')

**Lease Rate:** Subject to Proposal