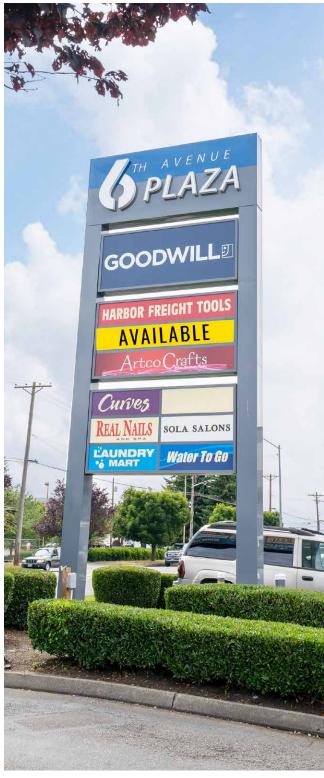

SIXTH AVE PLAZA

## 5401 6TH AVENUE:

3,633 SF \$14.00 PSF PLUS NNN (\$5.08)

1,635 SF \$24.00 PSF PLUS NNN (\$5.08)

2,800 SF \$18.00 PSF PLUS NNN (\$5.08)

20,427 SF \$14.00 PSF PLUS NNN (\$5.08)

AVAILABLE JUNE 1, 2022

- Excellent co-tenants such as: American Freight, Harbor Freight Tools, Kumon, Goodwill, Smiles 4 Kids, Mattress Ranch, Curves, I Love Kickboxing!, Defiance Jiu Jitsu and Playback Sports.
- Great access and parking.
- New pylon signage
- 18-building residential development with 408 units planned across the street:
   The 461,700-square-foot development will include 17 three-story "urban walk-up style" wood-framed residential buildings and a two-level clubhouse leasing center. A through-block road connection, playground and dog park will also be added.