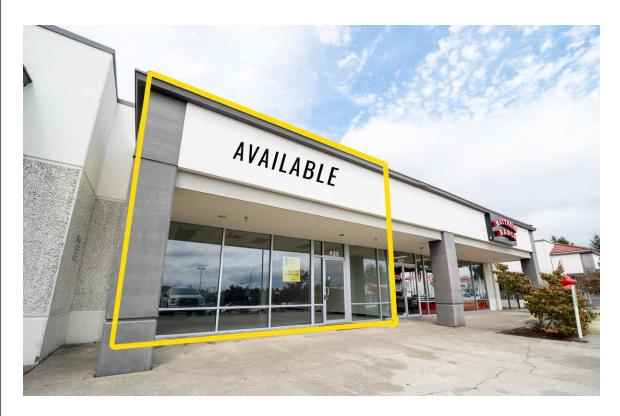

## 5401 6TH AVENUE:

3,633 SF \$14.00 PSF PLUS NNN (\$5.08)

1,635 SF \$24.00 PSF PLUS NNN (\$5.08)

2,800 SF \$18.00 PSF PLUS NNN (\$5.08)

20,427 SF \$14.00 PSF PLUS NNN (\$5.08)

AVAILABLE JUNE 1, 2022

- Excellent co-tenants such as: American Freight, Harbor Freight Tools, Kumon, Goodwill, Smiles 4 Kids, Mattress Ranch, Curves, I Love Kickboxing!, Defiance Jiu Jitsu and Playback Sports.
- Great access and parking.
- New pylon signage
- 18-building residential development with 408 units planned across the street:
   The 461,700-square-foot development will include 17 three-story "urban walk-up style" wood-framed residential buildings and a two-level clubhouse leasing center. A through-block road connection, playground and dog park will also be added.