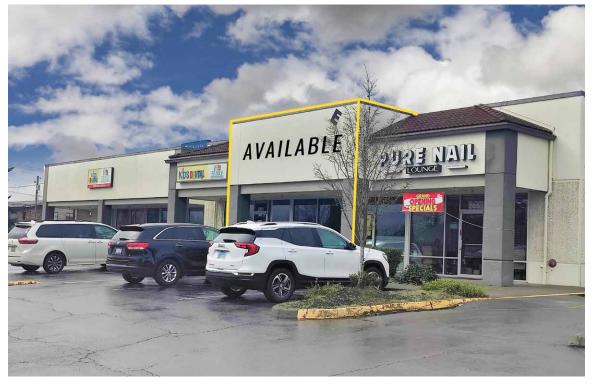

## 5401 6TH AVENUE:

3,633 SF \$14.00 PSF PLUS NNN (\$5.08)

1,635 SF \$24.00 PSF PLUS NNN (\$5.08)

2,800 SF \$18.00 PSF PLUS NNN (\$5.08)

20,427 SF \$14.00 PSF PLUS NNN (\$5.08)

AVAILABLE JUNE 1, 2022

- Excellent co-tenants such as: American Freight, Harbor Freight Tools, Kumon, Goodwill, Smiles 4 Kids, Mattress Ranch, Curves, I Love Kickboxing!, Defiance Jiu Jitsu and Playback Sports.
- Great access and parking.
- New pylon signage
- 18-building residential development with 408 units planned across the street:
   The 461,700-square-foot development will include 17 three-story "urban walk-up style" wood-framed residential buildings and a two-level clubhouse leasing center. A through-block road connection, playground and dog park will also be added.