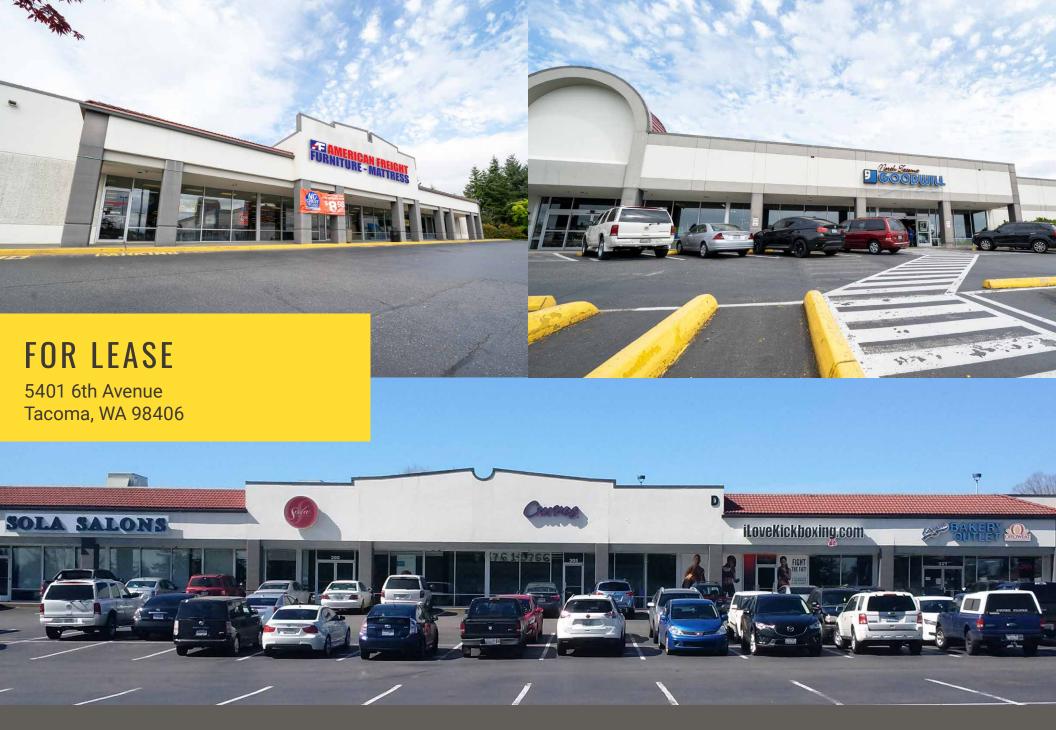

SIXTH AVE PLAZA

## 5401 6TH AVENUE:

3,633 SF \$14.00 PSF PLUS NNN (\$5.08)

1,635 SF \$24.00 PSF PLUS NNN (\$5.08)

2,800 SF \$18.00 PSF PLUS NNN (\$5.08)

20,427 SF \$14.00 PSF PLUS NNN (\$5.08)

AVAILABLE JUNE 1, 2022

- Excellent co-tenants such as: American Freight, Harbor Freight Tools, Kumon, Goodwill, Smiles 4 Kids, Mattress Ranch, Curves, I Love Kickboxing!, Defiance Jiu Jitsu and Playback Sports.
- Great access and parking.
- New pylon signage
- 18-building residential development with 408 units planned across the street:
   The 461,700-square-foot development will include 17 three-story "urban walk-up style" wood-framed residential buildings and a two-level clubhouse leasing center. A through-block road connection, playground and dog park will also be added.