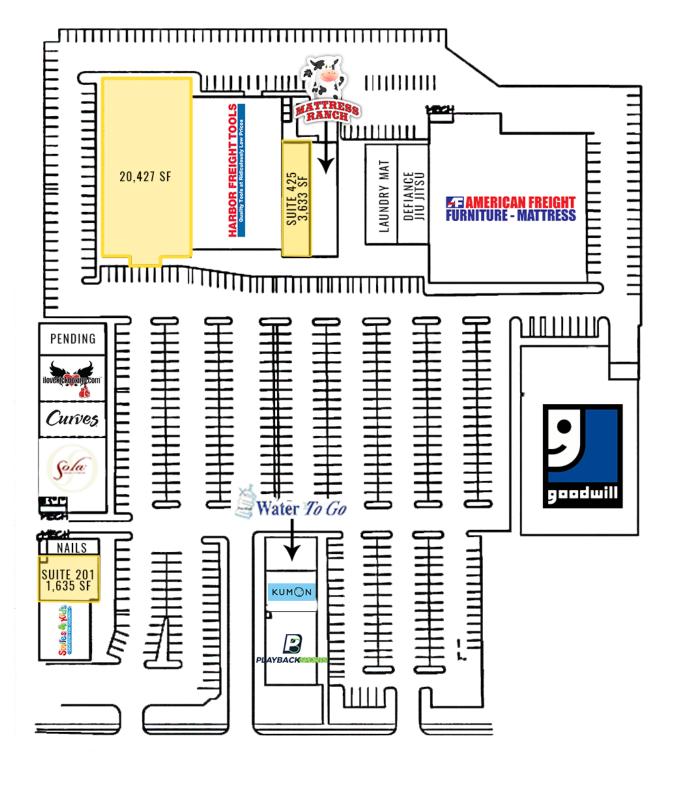

## 5401 6TH AVENUE:

3,633 SF \$14.00 PSF PLUS NNN (\$5.08)

1,635 SF \$24.00 PSF PLUS NNN (\$5.08)

2,800 SF \$18.00 PSF PLUS NNN (\$5.08)

20,427 SF \$14.00 PSF PLUS NNN (\$5.08)

AVAILABLE JUNE 1, 2022

- Excellent co-tenants such as: American Freight, Harbor Freight Tools, Kumon, Goodwill, Smiles 4 Kids, Mattress Ranch, Curves, I Love Kickboxing!, Defiance Jiu Jitsu and Playback Sports.
- Great access and parking.
- New pylon signage
- 18-building residential development with 408 units planned across the street:
   The 461,700-square-foot development will include 17 three-story "urban walk-up style" wood-framed residential buildings and a two-level clubhouse leasing center. A through-block road connection, playground and dog park will also be added.