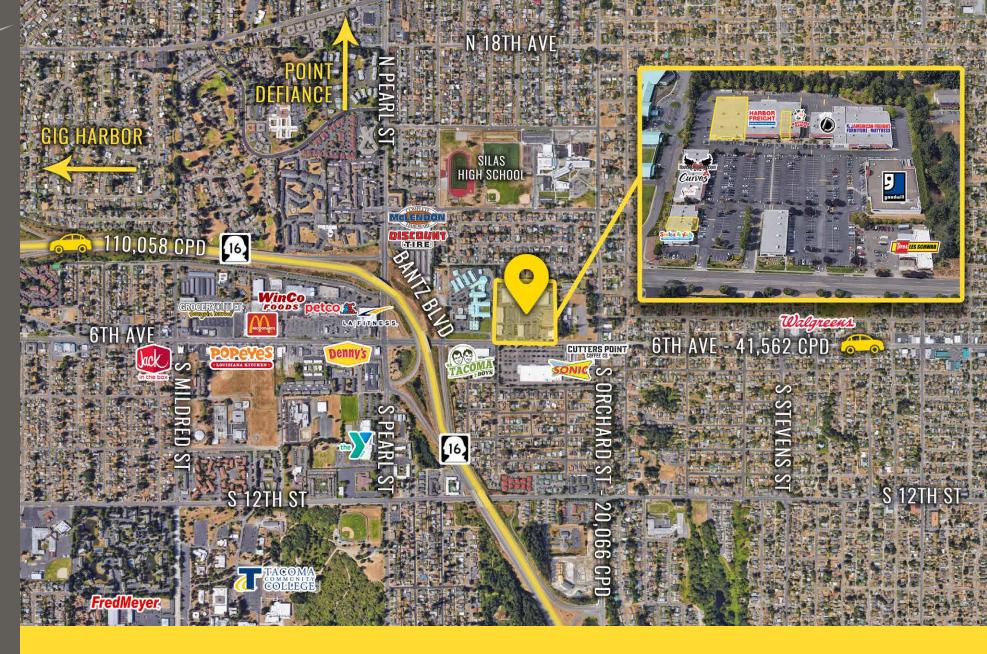

Moments away from 6th Ave District

41,562 CPD 6th Ave

110,058 CPD HWY 16

**IAUUMA**, **WA** is rooted in the arts and has a vibrant urban core that is alive with culture. Situated along the Puget Sound, Tacoma is a mid-sized urban port city of Pierce County just over 30 miles south of Seattle. The museum district is home for its world-renowned Museum of Glass, while the waterfront, parks, gardens and wildlife make Tacoma a nature wonderland ready for all to explore.