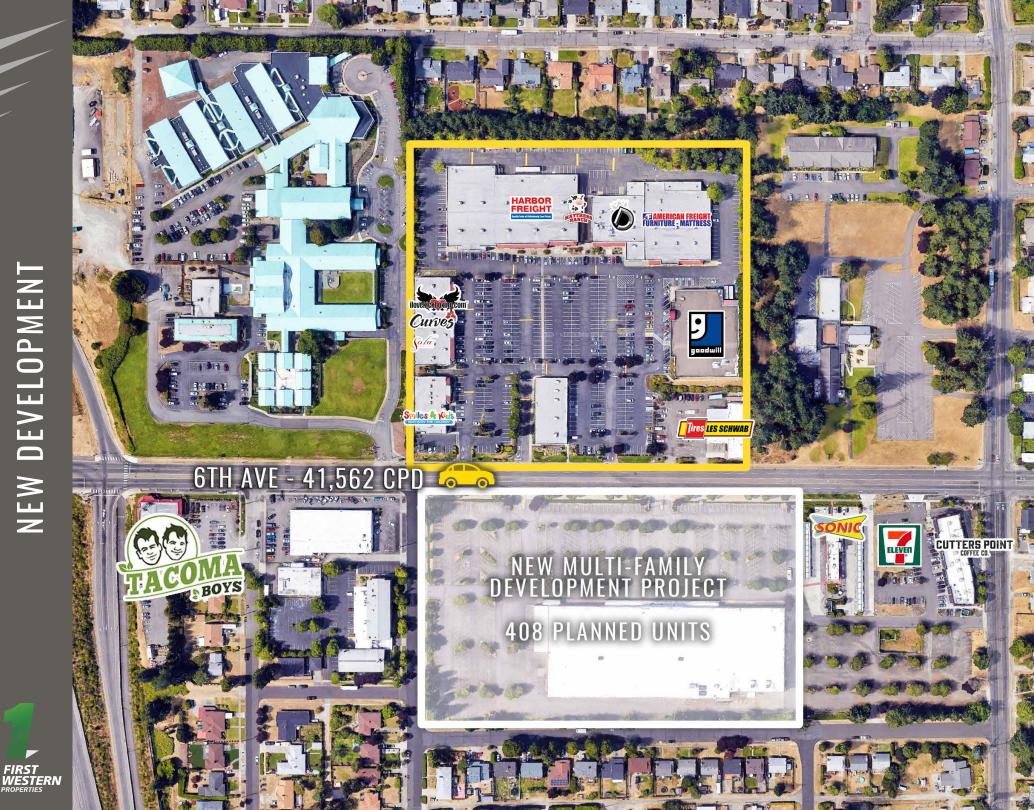

## 5401 6TH AVENUE:

3,633 SF \$14.00 PSF PLUS NNN (\$5.08)

1,635 SF \$24.00 PSF PLUS NNN (\$5.08)

2,800 SF \$18.00 PSF PLUS NNN (\$5.08)

20,427 SF \$14.00 PSF PLUS NNN (\$5.08)

AVAILABLE JUNE 1, 2022

- Excellent co-tenants such as: American Freight, Harbor Freight Tools, Kumon, Goodwill, Smiles 4 Kids, Mattress Ranch, Curves, I Love Kickboxing!, Defiance Jiu Jitsu and Playback Sports.
- Great access and parking.
- New pylon signage
- 18-building residential development with 408 units planned across the street:
   The 461,700-square-foot development will include 17 three-story "urban walk-up style" wood-framed residential buildings and a two-level clubhouse leasing center. A through-block road connection, playground and dog park will also be added.