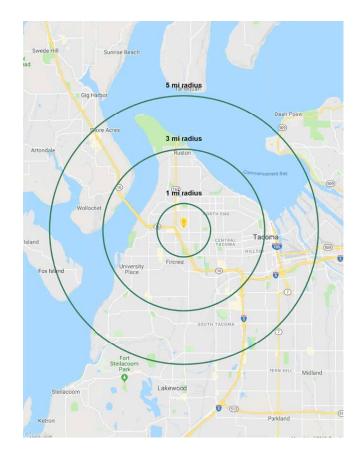

| Regis - 2022 | Population | Average HH Income | Daytime Population |
|--------------|------------|-------------------|--------------------|
| Mile 1       | 15,772     | \$92,741          | 10,980             |
| Mile 3       | 119,004    | \$96,465          | 95,698             |
| Mile 5       | 216,397    | \$93,930          | 176,773            |

Moments away from 6th Ave District

41,562 CPD 6th Ave

110,058 CPD HWY 16

**IAUUMA**, **WA** is rooted in the arts and has a vibrant urban core that is alive with culture. Situated along the Puget Sound, Tacoma is a mid-sized urban port city of Pierce County just over 30 miles south of Seattle. The museum district is home for its world-renowned Museum of Glass, while the waterfront, parks, gardens and wildlife make Tacoma a nature wonderland ready for all to explore.