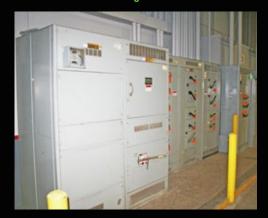

## 805 LIBERTY LANE, WEST CARROLLTON, OH 45449

**Building Front** 

**Building Rear** 

**Building Power** 

**Lunch Room** 

**Bullpen Office** 

Crane Served Warehouse