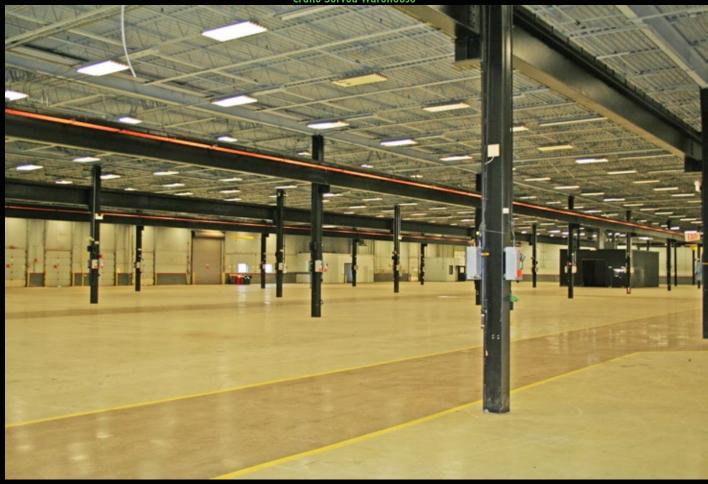

## 805 LIBERTY LANE, WEST CARROLLTON, OH 45449

**Building Front** 

**Building Rear** 

**Building Power** 

**Lunch Room** 

**Bullpen Office** 

Crane Served Warehouse