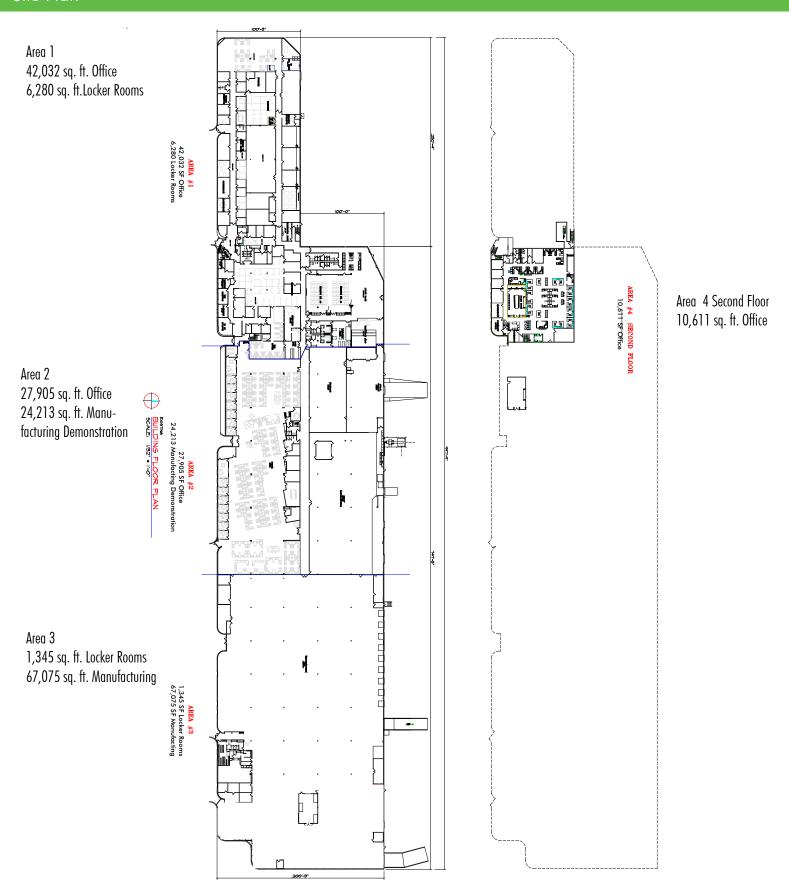

# 805 LIBERTY LANE, WEST CARROLLTON, OH 45449 SPECIFICATIONS

| Total Sq. Ft.                                  | 179,506 Sq. Ft.    | Cranes                                                                                                                                                   | Three (3) existing crane ways in manufacturing area              |
|------------------------------------------------|--------------------|----------------------------------------------------------------------------------------------------------------------------------------------------------|------------------------------------------------------------------|
| Office Sq. Ft.                                 | ± 89,478 Sq. Ft. * | HVAC                                                                                                                                                     | Gas Heat, 100% Air-conditioned                                   |
| Manufacturing / Production / Warehouse<br>Area | ± 90,028 Sq. Ft.   | Clear Height                                                                                                                                             | 19′                                                              |
| Dock Doors                                     | 14 w/ Levelers     | Sprinkler                                                                                                                                                | Wet                                                              |
| Drive-In Doors                                 | 5                  | Acres                                                                                                                                                    | 10.5                                                             |
| Lighting                                       | T-8 Fluorescent    | Parking                                                                                                                                                  | 300+                                                             |
| Floors                                         | 6"                 | Roof                                                                                                                                                     | Rubber                                                           |
| Column Spacing                                 | 40′ x 40′          | Power                                                                                                                                                    | 3200 Amp 480 V 3 Phase Service                                   |
| Construction                                   | Tilt-up            | MISC                                                                                                                                                     | Security Doors, paint booth and buss ducts, compressed air lines |
| Year Built                                     | 1979               | *includes private offices, open bull pen areas, lunch room, exercise room,<br>multiple meeting and conference areas, training rooms & multiple restrooms |                                                                  |

#### Site Plan