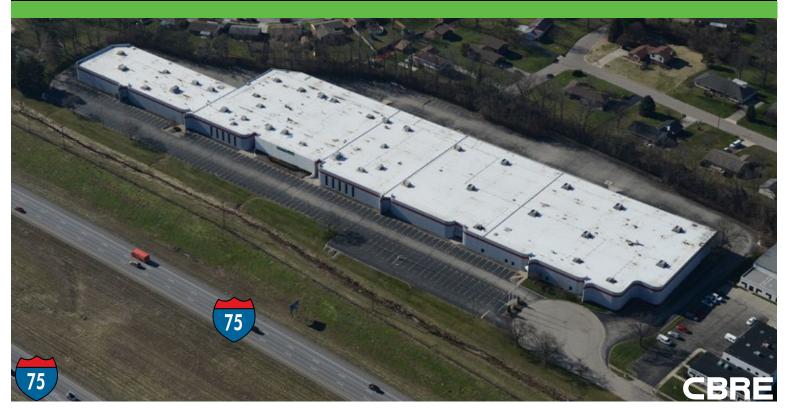

### **Building Highlights**

- •179,506 Sq. Ft. Building
- Divisible to 30,000 Sq. Ft.
- 100% Air-Conditioned
- T-8 Fluorescent Lighting
- •3200 Amp 480 Volt 3 Phase
- I-75 Visibility

FOR MORE INFORMATION PLEASE CONTACT

#### Aerial

- 1.5 miles from the new South Dixie Drive Central Avenue Interchange
- 19 miles from Wright-Patterson Air Force Base
- 20 miles from the Dayton International Airport
- 60 miles from the Cincinnati/ Northern Kentucky International Airport
- Growing, vibrant community www.discoverwestcarrollton.com