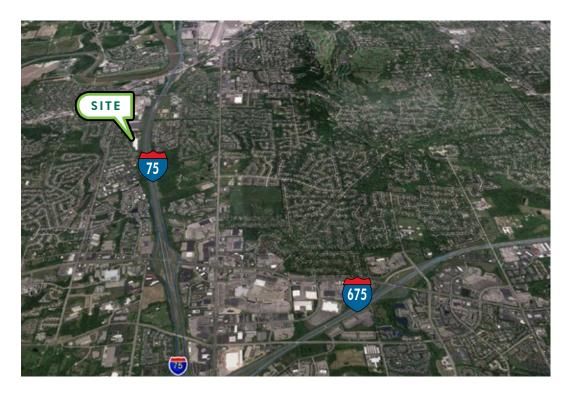

#### Aerial

- 1.5 miles from the new South Dixie Drive Central Avenue Interchange
- 19 miles from Wright-Patterson Air Force Base
- 20 miles from the Dayton International Airport
- 60 miles from the Cincinnati/ Northern Kentucky International Airport
- Growing, vibrant community www.discoverwestcarrollton.com