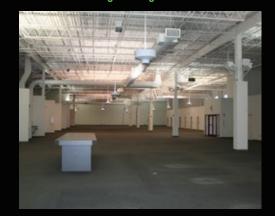

## 805 LIBERTY LANE, WEST CARROLLTON, OH 45449

**Building Front** 

**Building Rear** 

**Building Power** 

**Lunch Room** 

**Bullpen Office** 

Crane Served Warehouse