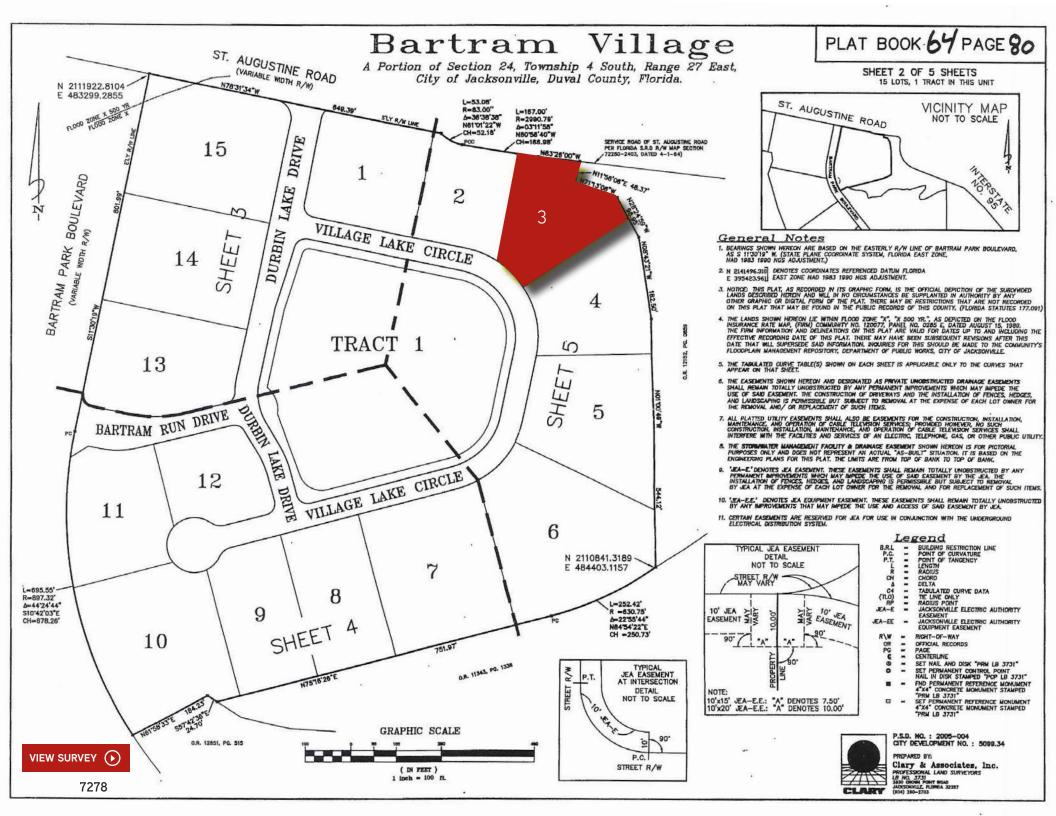

# FOR SALE 13918 Village Lake Circle | Jacksonville, FL 32258

### LISTING COMMENTS

- > 1.1± acre retail location
- Great site for bank, retail, restaurant, auto related, car wash, or office
- > Frontage on Old St. Augustine Road
- > Visibility from I-95
- Located in Bartram Park, a 2,600 acre mixed use development in a strong retail hub anchored by Publix and Kohls
- > Near growing Baptist South medical facility and a 100 acre, 100 bed Brooks Rehabilitation Center
- > Strong residential Bartram Park population
- > Supporting retail including Bartram Park Preserve and Moteuilla
- > Close to Flagler Center
- > CLICK FOR PUD ZONING DESCRIPTION
- > Sale Price: \$1,100,000