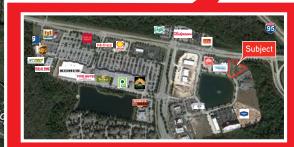

# Bartram Park Aerial

•

glee

7278

TUTOR TIME

This document has been prepared by COLLIERS INTERNATIONAL I Northeast Florida for advertising and general information only. COLLIERS INTERNATIONAL makes no guarantees, representations or warranties of any kind, expressed or implied, regarding the information including, but not limited to, warranties of content, accuracy and reliability. Any interested party should undertake their own inquiries as to the accuracy of the information. COLLIERS INTERNATIONAL excludes unequivocally all inferred or implied terms, conditions and warranties arising out of this document and excludes all liability for loss and damages arising there from. COLLIERS INTERNATIONAL is a worldwide affiliation of independently owned and operated companies. This publication is the copyrighted property of COLLIERS INTERNATIONAL and /or its licensor(s). © 2020. All rights reserved.

## SUBJECT OUTPARCEL

RACE-TRACK-ROAD

LOSCO(ROAD

OLD ST. AUGUSTINE ROAD

Julington Creek-Rd

MANDARIN HIGH SCHOOL

aland Rd

KOHĽS

Old St. Augustine Road

č

Bartram Park Boulevard

BONOS

Bantram Run D

Pollo Tropi

95

citi

20

N

95

Dillard's

belk

E Beltway

KOHĽS

THE SHOPPES AT BARTRAM PARK

Pollo Tropical

FIVE GUYS

FOREVER 21

COLLIERS INTERNATIONAL 76 S. Laura Street | Suite 1500 Jacksonville, FL 32202 www.colliers.com/jacksonville

295

THE AVENUES MALL

Sears

JCPenney

BAPTIST

BRO<sup>®</sup>KS

9**B** 