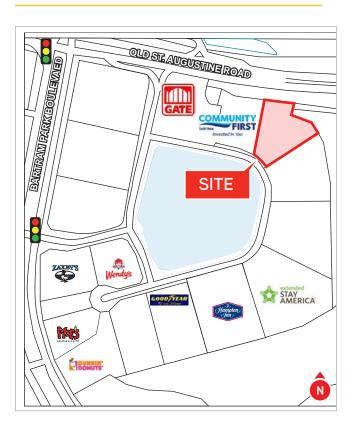

proximity to Flagler Center, 1 1,000 acre business park employing over 8,300 people spearheaded by Citi-Corp's credit card division and the 120-bed Baptist Hospital.

### LISTING COMMENTS

- > 1.1± acre retail location
- Great site for bank, retail, restaurant, auto related, car wash, or office
- > Frontage on Old St. Augustine Road
- > Visibility from I-95
- Located in Bartram Park, a 2,600 acre mixed use development in a strong retail hub anchored by Publix and Kohls
- > Near growing Baptist South medical facility and a 100 acre, 100 bed Brooks Rehabilitation Center
- > Strong residential Bartram Park population
- > Supporting retail including Bartram Park Preserve and Moteuilla
- > Close to Flagler Center
- > CLICK FOR PUD ZONING DESCRIPTION
- > Sale Price: \$1,100,000

### SITE PLAN



## DEMOGRAPHICS

|                          | 1 MILE    | 3 MILE    | 5 MILE    |
|--------------------------|-----------|-----------|-----------|
| 2020 Pop. Estimate       | 5,553     | 42,511    | 112,410   |
| 2025 Pop. Estimate       | 6,486     | 48,389    | 125,752   |
| 2020 Est. Avg. HH Income | \$106,761 | \$113,191 | \$110,837 |
| 2025 Est. AVe. HH Income | \$120,505 | \$128,259 | \$126,387 |
| SOURCE: ESRI             |           |           |           |



### CONTACT US

#### GARY MONTOUR

Senior Director +1 904 861 1116 gary.montour@colliers.com

#### JONAH PUTTBACH

Client Service Specialist +1 904 861 1108 jonah.puttbach@colliers.com

#### RYAN MONTOUR

Client Service Specialist +1 904 861 1129 ryan.montour@colliers.com



COLLIERS INTERNATIONAL 76 S. Laura Street | Sui