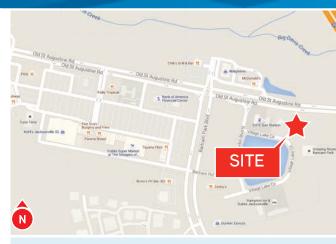

- > Near growing Baptist South medical facility and a 100 acre, 100 bed Brooks Rehabilitation Center
- > Strong residential Bartram Park population
- > Supporting retail including Bartram Park Preserve and Moteuilla
- > Close to Flagler Center
- > CLICK FOR PUD ZONING DESCRIPTION
- > Sale Price: \$1,100,000

### SITE PLAN



## DEMOGRAPHICS

|                          | 1 MILE    | 3 MILE    | 5 MILE    |
|--------------------------|-----------|-----------|-----------|
| 2020 Pop. Estimate       | 5,553     | 42,511    | 112,410   |
| 2025 Pop. Estimate       | 6,486     | 48,389    | 125,752   |
| 2020 Est. Avg. HH Income | \$106,761 | \$113,191 | \$110,837 |
| 2025 Est. AVe. HH Income | \$120,505 | \$128,259 | \$126,387 |
| SOURCE: ESRI             |           |           |           |



### CONTACT US

#### GARY MONTOUR

Senior Director +1 904 861 1116 gary.montour@colliers.com

#### JONAH PUTTBACH

Client Service Specialist +1 904 861 1108 jonah.puttbach@colliers.com

#### RYAN MONTOUR

Client Service Specialist +1 904 861 1129 ryan.montour@colliers.com



COLLIERS INTERNATIONAL 76 S. Laura Street | Suite 1500 Jacksonville, FL 32202 www.colliers.com/jacksonville