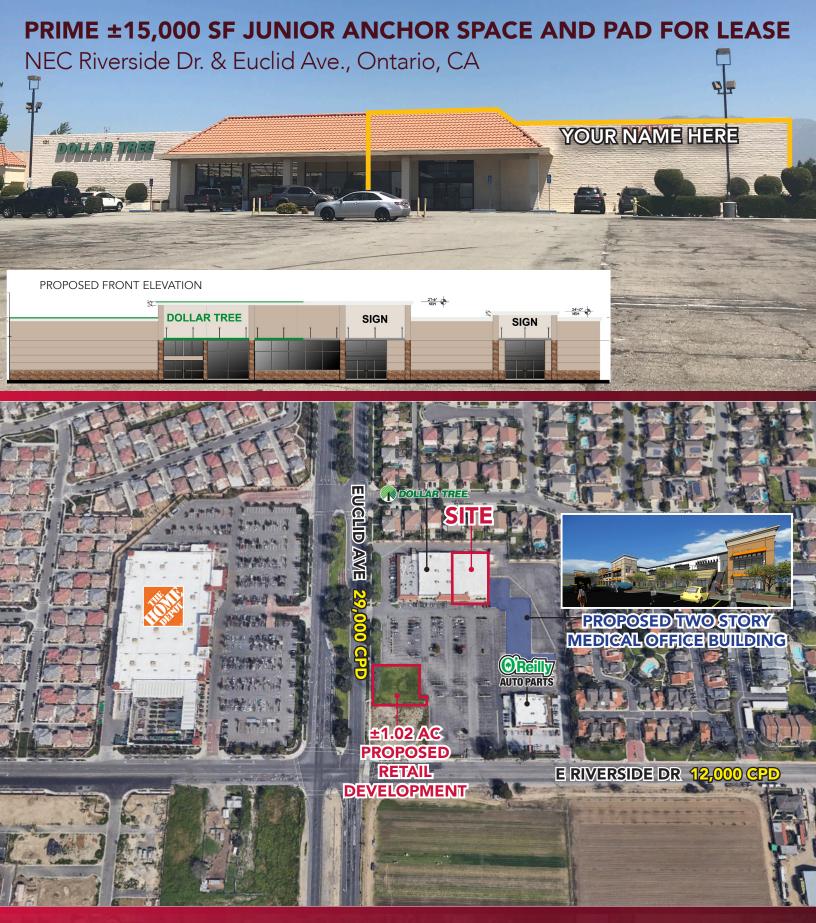

## PRIME ±15,000 SF JUNIOR ANCHOR SPACE AND PAD FOR LEASE

NEC Riverside Dr. & Euclid Ave., Ontario, CA

### **PROPERTY FEATURES**

- ±15,000 SF of Junior Anchor Space and ±1.02 Acre Pad Available for Lease
- Located at the Corner Signalized Intersection of Riverside Dr. & Euclid Ave. with over 41,000 Cars Per Day
- Major Renovations Planned
- Monument Signage Available