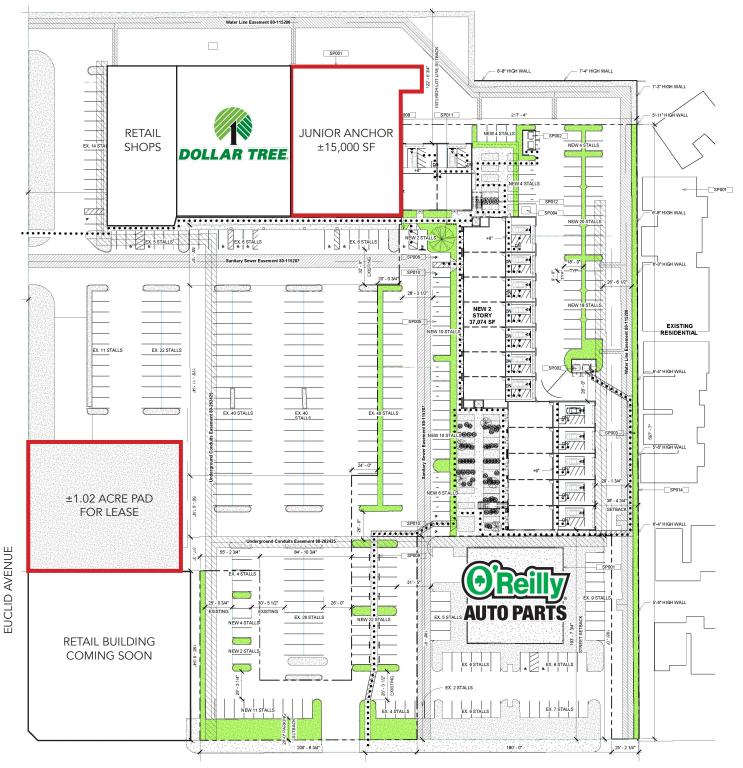

### PRIME ±15,000 SF JUNIOR ANCHOR SPACE AND PAD FOR LEASE

NEC Riverside Dr. & Euclid Ave., Ontario, CA

EAST RIVERSIDE AVENUE