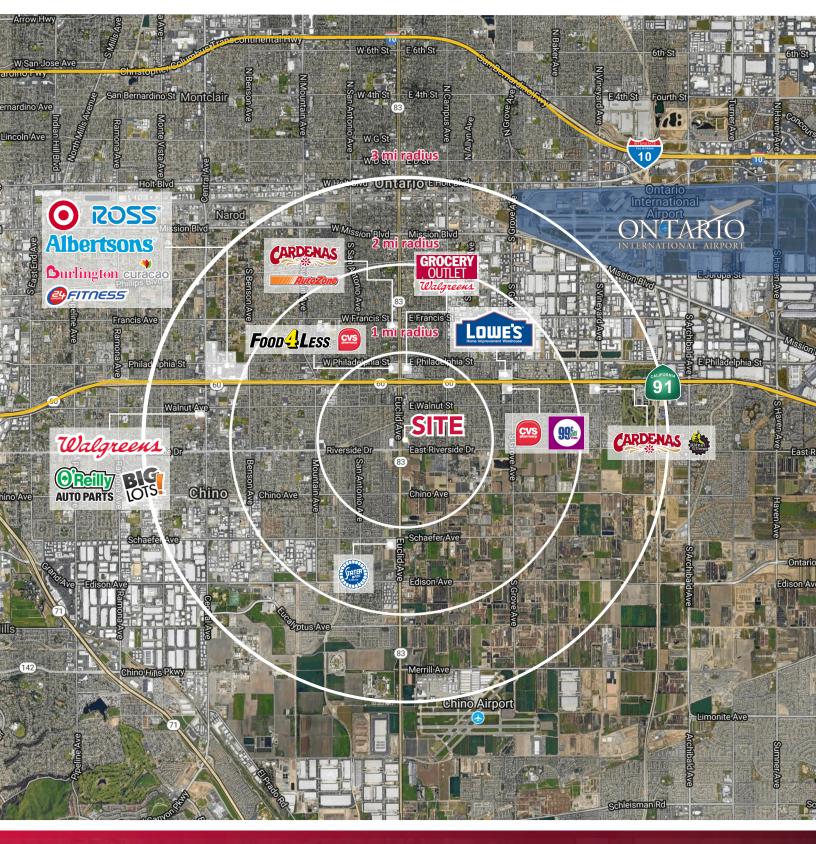

| 3 MILE DEMOGRAPHICS 2019 |                                   |                   |
|--------------------------|-----------------------------------|-------------------|
| <b>\$</b>                | Population:                       | 134,459 Residents |
| \$                       | Average HH Income:                | \$81,782.00       |
| 33                       | Median Age:                       | 33 Years          |
| İ                        | Adjusted Daytime<br>Demographics: | 86,241            |
|                          | Median Home Values:               | \$375,476.00      |