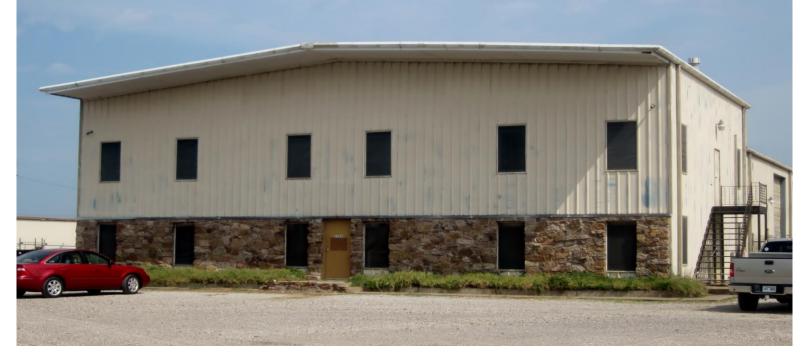

#### Shop:

- 70' wide x 80' long
- Elevated shop office
- Compressed air
- Six (6) overhead doors
- Men's & women's restrooms with showers

#### **Office:**

- 40' x 70' each floor (5,600 total SF)
- Six (6) private offices each floor with break room and men's and women's restrooms.
- Neighboring business include Petro Stopping Centers, Flying J, Pilot, Luv's, numerous motels and restaurants.
- Easy access via Mound City Road or MLK exits between I-40 and I-55 just minutes from Memphis, TN