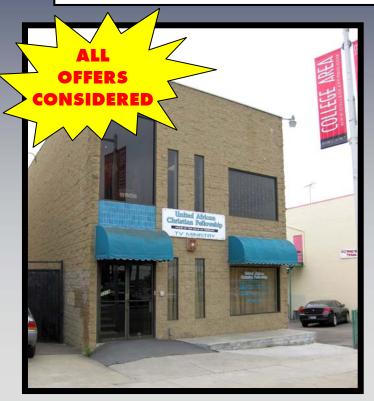

## 2,150 – 4,300 Sq. Ft. Upgraded Retail/Office Building

High quality professional interior finishes, see next page for more images.

## 5509 El Cajon Boulevard, San Diego, CA 92115

- Recently upgraded stand alone building with great retail exposure near San Diego State University
- Professionally designed office with high quality interior finishes
- 2<sup>nd</sup> story office includes reception, conference room, private offices, bullpen, kitchen and reception with new hardwood bamboo floors, HVAC, skylights, windows, speakers
- Cat-5 wiring with T-1 Internet service provided plug and play opportunity
- 1<sup>st</sup> Floor is currently occupied by a month-to-month tenant. Creates additional income with property tax reduction or more space for owner/user.
- Located in high traffic area with easy access to I-8 Freeway. Approx 25,000 cars per day (SANDAG).
- NEGOTIABLE SALES PRICE
- Lease rates starting at \$1.00/SF Gross + Utilities