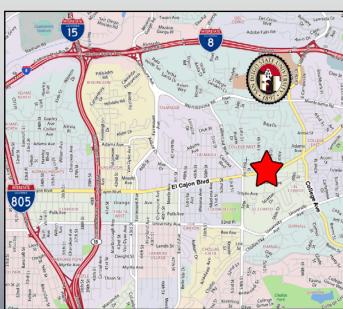

## 5509 El Cajon Boulevard, San Diego, CA 92115

- Recently upgraded stand alone building with great retail exposure near San Diego State University
- Professionally designed office with high quality interior finishes
- 2<sup>nd</sup> story office includes reception, conference room, private offices, bullpen, kitchen and reception with new hardwood bamboo floors, HVAC, skylights, windows, speakers
- Cat-5 wiring with T-1 Internet service provided plug and play opportunity
- 1<sup>st</sup> Floor is currently occupied by a month-to-month tenant. Creates additional income with property tax reduction or more space for owner/user.
- Located in high traffic area with easy access to I-8 Freeway. Approx 25,000 cars per day (SANDAG).
- NEGOTIABLE SALES PRICE
- Lease rates starting at \$1.00/SF Gross + Utilities