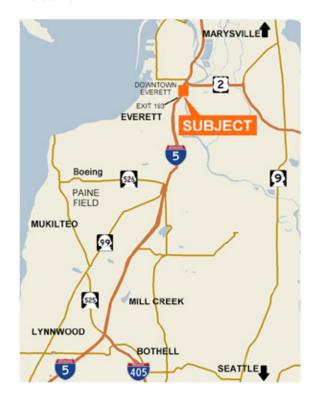

# For Sale

# 5.8 Acres in Central Everett

3207 Pacific Avenue Everett, WA

Up to 5.8 acres with water, rail and freeway access

Site is located at the base of the Pacific Avenue off-ramp and fronts the Snohomish River

WC and C-2 zoning allow most retail, wholesale, industrial and office uses

Freeway car count in excess of 150,000 cars per day

Site is filled and ready to go

Rail is available

A truly unique parcel



# Location



# Contact

**Brian Kenworthy** 425.450.1131 briank@kiddermathews.com



# 3207 Pacific Avenue, Everett, WA



# Contact

**Brian Kenworthy** 425.450.1131

briank@kiddermathews.com



# 3207 Pacific Avenue, Everett, WA

# 5.8 ACRES WATERFRONT CENTRAL EVERETT LAND

### 3207 Pacific Avenue, Everett

| Total Available Size | 5.8 acres (252,648 SF)                   |
|----------------------|------------------------------------------|
| Zoning               | WC and C-2                               |
| Project Type         | Retail Land                              |
| Sale Price           | \$5,052,960 (\$871,200/acre, \$20.00/SF) |

### **Property Summary and Comments**

A truly unique parcel with freeway exposure, waterfront access, rail service, and centrally located on the Everett water