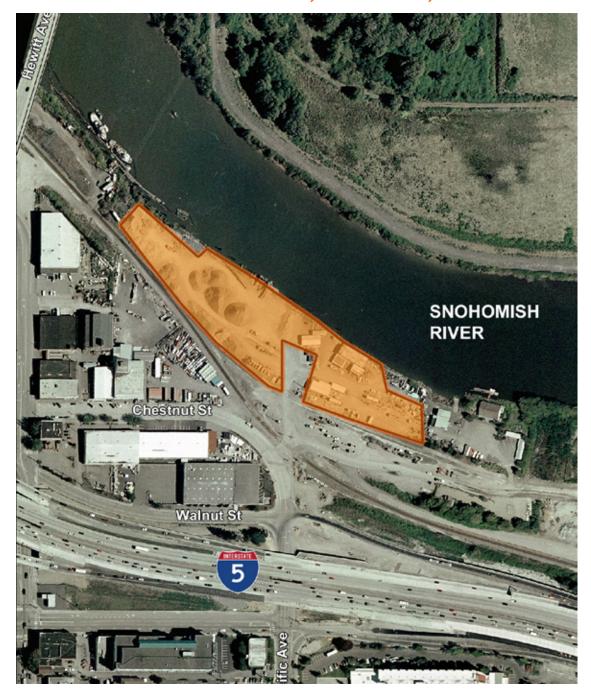

# 5.8 Acres in Central Everett

3207 Pacific Avenue Everett, WA

Up to 5.8 acres with water, rail and freeway access

Site is located at the base of the Pacific Avenue off-ramp and fronts the Snohomish River

# 3207 Pacific Avenue, Everett, WA

### **Property Summary and Comments**

A truly unique parcel with freeway exposure, waterfront access, rail service, and centrally located on the Everett waterfront. Site is filled and ready to go. Broad WC and C-2 zoning permit retail, wholesale, industrial, auto sales, hotels, office, etc. Available now.