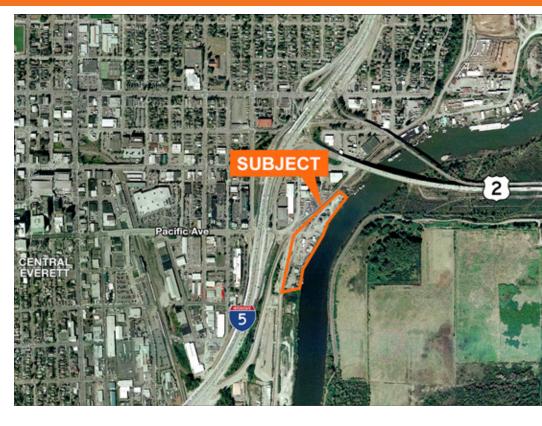

# 5.8 Acres in Central Everett

3207 Pacific Avenue Everett, WA

Up to 5.8 acres with water, rail and freeway access

Site is located at the base of the Pacific Avenue off-ramp and fronts the Snohomish River

# 3207 Pacific Avenue, Everett, WA