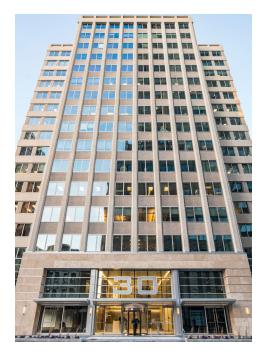

### OFFICE SPACE FOR LEASE IN JERSEY CITY

### PREBUILT OFFICE SUITES AVAILABLE IN THE HEART OF JERSEY CITY'S WATERFRONT

- 1,862 SF to 40,000 SF of contiguous available blocks
- Magnificent views of the Manhattan skyline
- Tenant conference center
- On-site management
  office
- 24/7 on-site security
- Secure on-site parking
- New street-level retail tenants including CAVA, bgood, FedEx and &pizza
- Bike & Citibike accessible