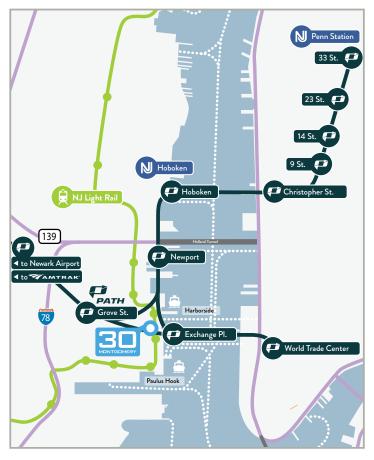

### LOCAL AMENITIES

- Direct access to transportation: 5 minute walk to Exchange Place PATH & Light Rail
- Minutes from Newark International Airport
- Local restaurants, retail, banks and fitness centers

### **ACCESSIBLE & CONVENIENT**