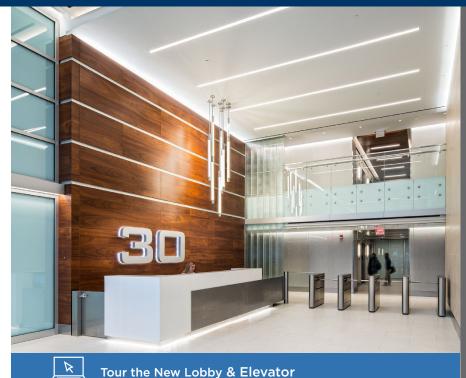

### \$30 MILLION RENOVATION PROGRAM

### **UPGRADES**

- New cooling/heating plant and switch gear
- New windows throughout building and refinished facade
- New double height main lobby with glass walls & new windows
- New tenant corridors and bathrooms
- New retail units
- Multiple zones of HVAC per floor via new digital building management system
- 1600 amp/480 volt generator for tenant use