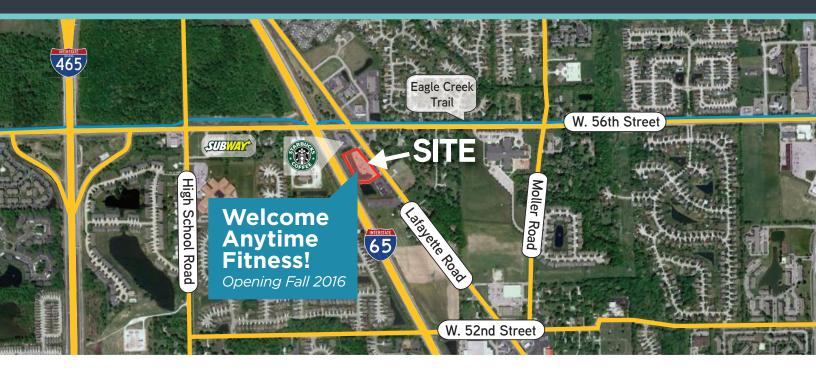

### FOR LEASE // RETAIL CENTER W. 56th St. & Lafayette Rd. // Indianapolis, IN 46254

## **PROPERTY DESCRIPTION**

Serving the rapidly-expanding Pike Township, Eagle Creek and Brownsburg trade areas, this 27,150 SF neighborhood retail center is located at the busy SWC of West 56th Street and Lafayette Road on the west side of Indianapolis. The newly expanded Eagle Creek walking/biking trail extends to the Eagle Creek Reservoir and park area, providing additional traffic from bikers, runners, and walkers.

## **PROPERTY DETAILS**

- + 2,400 SF available
- Very large pylon sign
- + Multiple points of access to West 56th St. and Lafayette Rd.
- + Traffic count:
  - Lafayette Road: 25,000 VPD
  - West 56th Street: 31,000 VPD