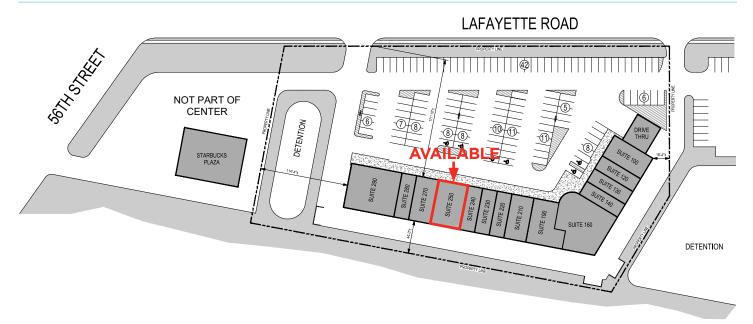

## **PROPERTY DETAILS**

- + 2,400 SF available
- Very large pylon sign
- + Multiple points of access to West 56th St. and Lafayette Rd.
- + Traffic count:
  - Lafayette Road: 25,000 VPD
  - West 56th Street: 31,000 VPD

## **Existing Tenants**

| Suite 100     | Tuchman Cleaners - 2,400 SF                   |  |  |
|---------------|-----------------------------------------------|--|--|
| Suite 120     | Indianapolis Hair Studio - 1,200 SF           |  |  |
| Suite 130     | Edward Jones - 1,200 SF                       |  |  |
| Suite 140     | Bjava Coffee & Tea - 1,200 SF                 |  |  |
| Suite 160     | Puerto Vallarta Mexican Restaurant - 4,200 SF |  |  |
| Suite 190-220 | Anytime Fitness - 5,127 SF                    |  |  |
| Suite 230     | Imperial Palace - 1,200 SF                    |  |  |
| Suite 240     | Elite Hands - 1,200 SF                        |  |  |
| Suite 250     | Available - 2,400 SF                          |  |  |
| Suite 270     | Pizza Hut & WingStreet - 1,800 SF             |  |  |
| Suite 280     | N A Nails - 1,200 SF                          |  |  |
| Suite 290     | The Paw Patch Vet - 4,050 SF                  |  |  |
|               |                                               |  |  |