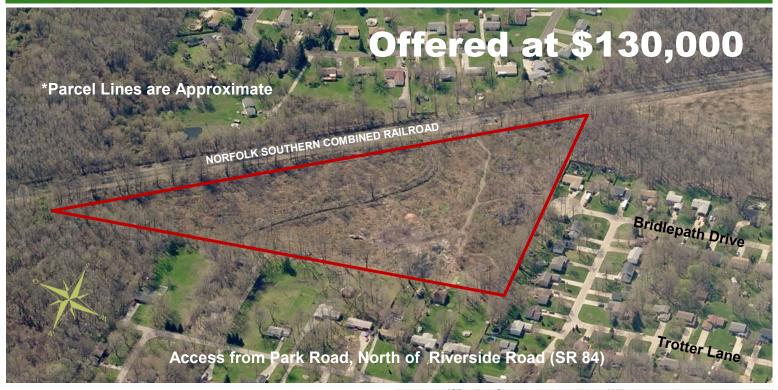

## Residential Development Site

Perry Township, Ohio 44081 (Lake County)

#### **Property Features:**

- 14.92± Acres Zoned Residential
- Wooded Property near the Sierra Development
- Located Close to the Intersection of Park Road and Madison Avenue just North of Riverside
  Drive (SR 84)
- Access From Park Road to Trotter Lane Avenue, bear right on Bridlepath Drive
- Easy Access to I-90, SR 84 and SR 20
- No Local Income Tax