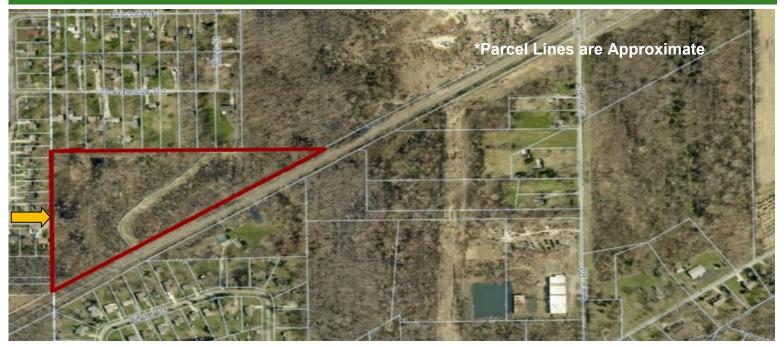

#### **Property Features:**

- 14.92± Acres Zoned Residential
- Wooded Property near the Sierra Development
- Located Close to the Intersection of Park Road and Madison Avenue just North of Riverside
  Drive (SR 84)
- Access From Park Road to Trotter Lane Avenue, bear right on Bridlepath Drive
- Easy Access to I-90, SR 84 and SR 20
- No Local Income Tax