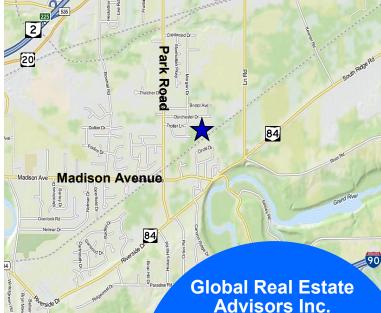

#### **Property Features:**

- 14.92± Acres Zoned Residential
- Wooded Property near the Sierra Development
- Located Close to the Intersection of Park Road and Madison Avenue just North of Riverside
  Drive (SR 84)
- Access From Park Road to Trotter Lane Avenue, bear right on Bridlepath Drive
- Easy Access to I-90, SR 84 and SR 20
- No Local Income Tax