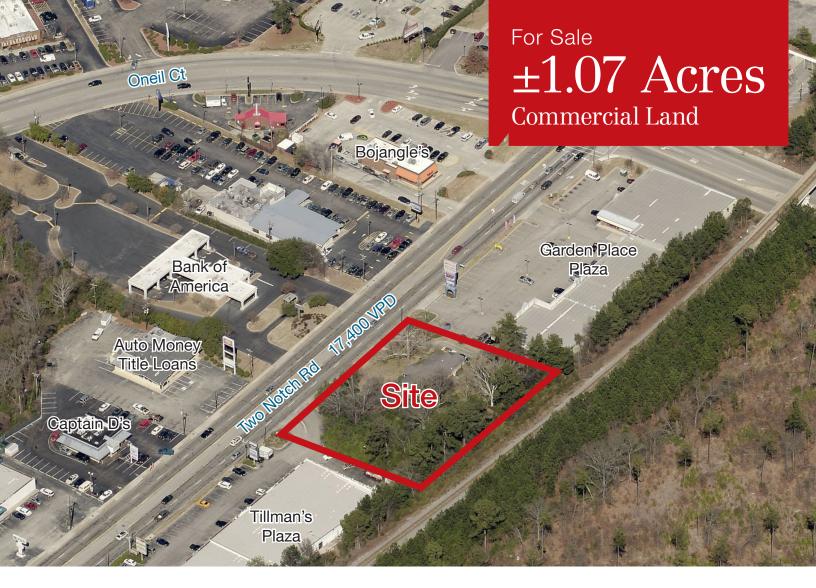

### **Property Features**

- ±1.07 Acres located between I-20 and Columbia Place Mall on Highway 1
- Two curb cuts with center retention lane
- Site is ideal for Fast Casual or C-Store concepts
- Zoning: GC, General Commercial (Richland County)
- 2016 Traffic Count: 17,400 VPD
- Sales Price: \$750,000