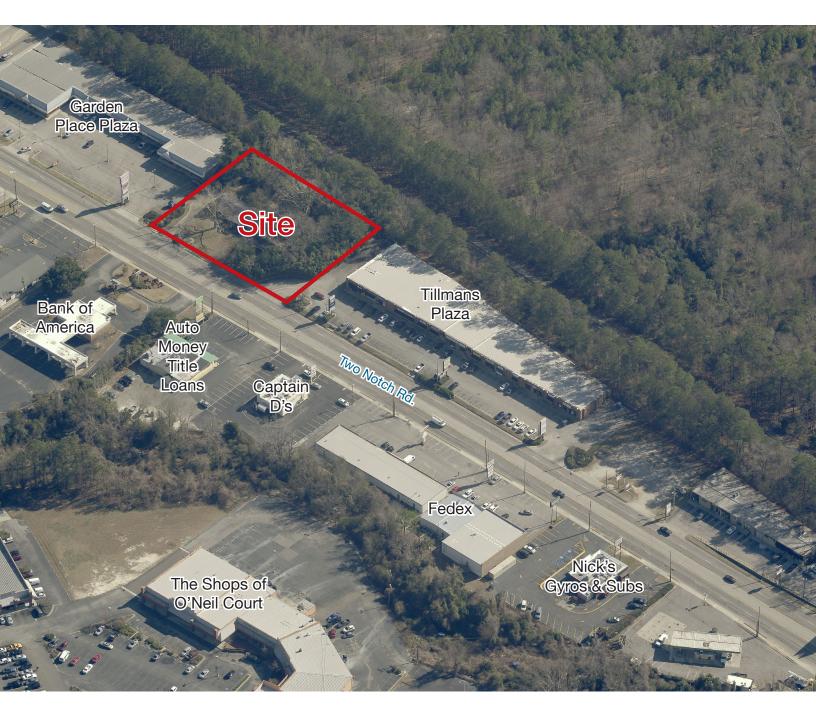

### **Property Features**

- ±1.07 Acres located between I-20 and Columbia Place Mall on Highway 1
- Two curb cuts with center retention lane
- Site is ideal for Fast Casual or C-Store concepts
- Zoning: GC, General Commercial (Richland County)
- 2016 Traffic Count: 17,400 VPD
- Sales Price: \$750,000