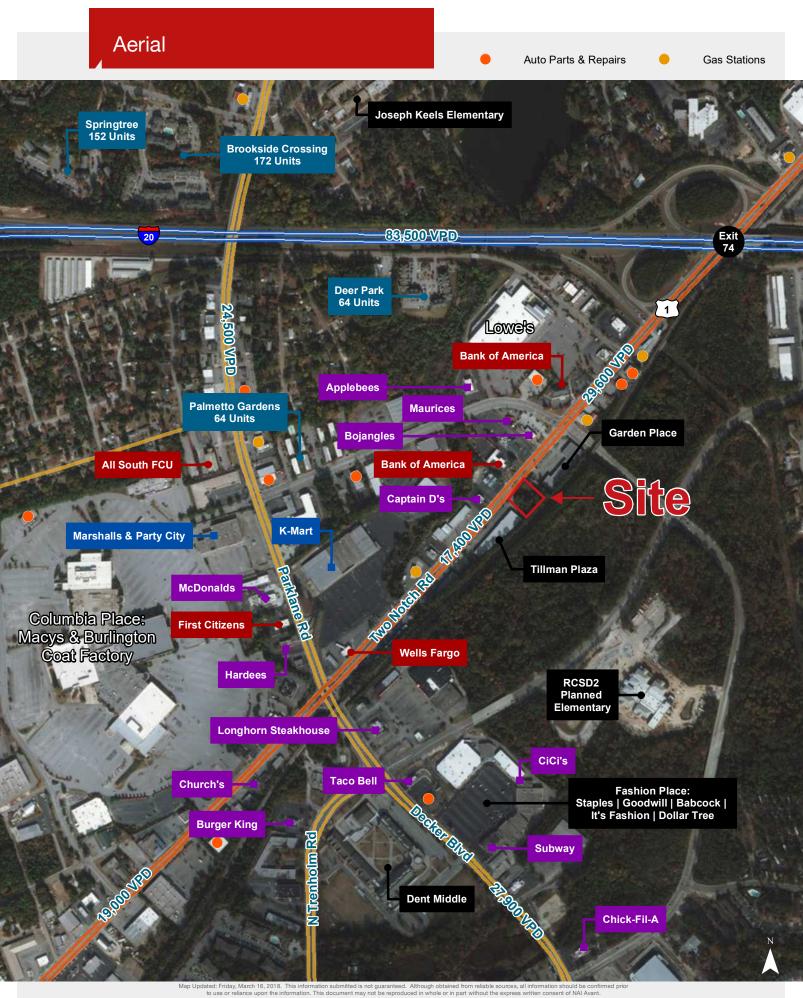

# Aerial 7374 Two Notch Road - Columbia, South Carolina

THE INFORMATION CONTAINED HEREIN HAS BEEN GIVEN TO US BY THE OWNER OF THE PROPERTY OR OTHER SOURCES WE DEEM RELIABLE. WE HAVE NO REASON TO DOUBT ITS ACCURACY, BUT WE DO NOT GUARANTEE IT. ALL INFORMATION SHOULD BE VERIFIED PRIOR TO PURCHASE OR LEASE. 807 Gervais Street, Suite 301 Columbia, South Carolina 29201 +1 803.254.0100 www.naicolumbia.com