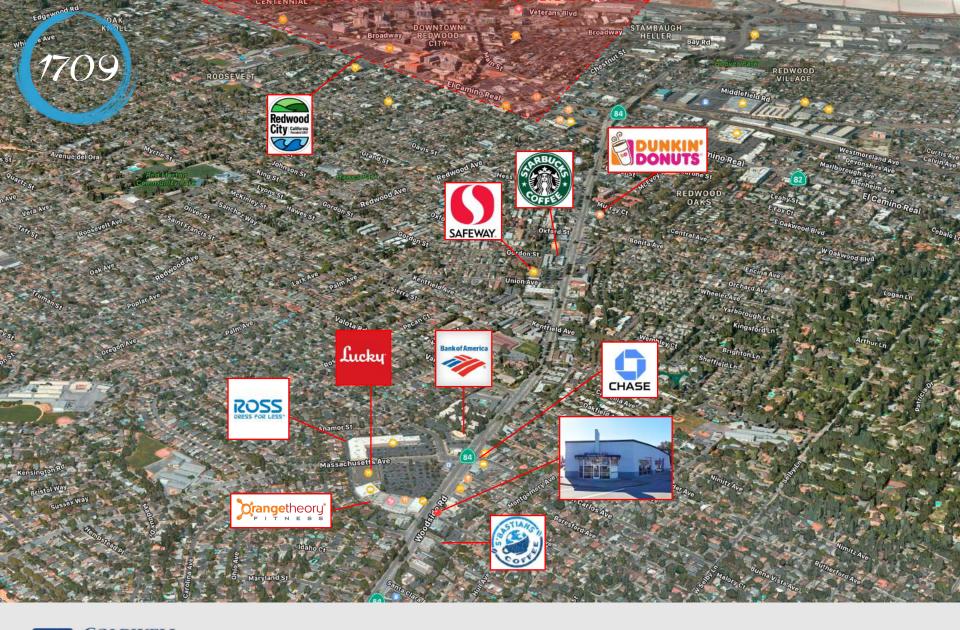

## RETAIL/OFFICE BUILDING FOR LEASE

1709 WOODSIDE ROAD | REDWOOD CITY | CA

± 6,190 SQ.FT. RETAIL/OFFICE BUILDING IN REDWOOD CITY

ANDREW PECEIMER | O: (650)-342-2902 | D: (650)-208-4971 | E: apeceimer@cbcburlingame.com