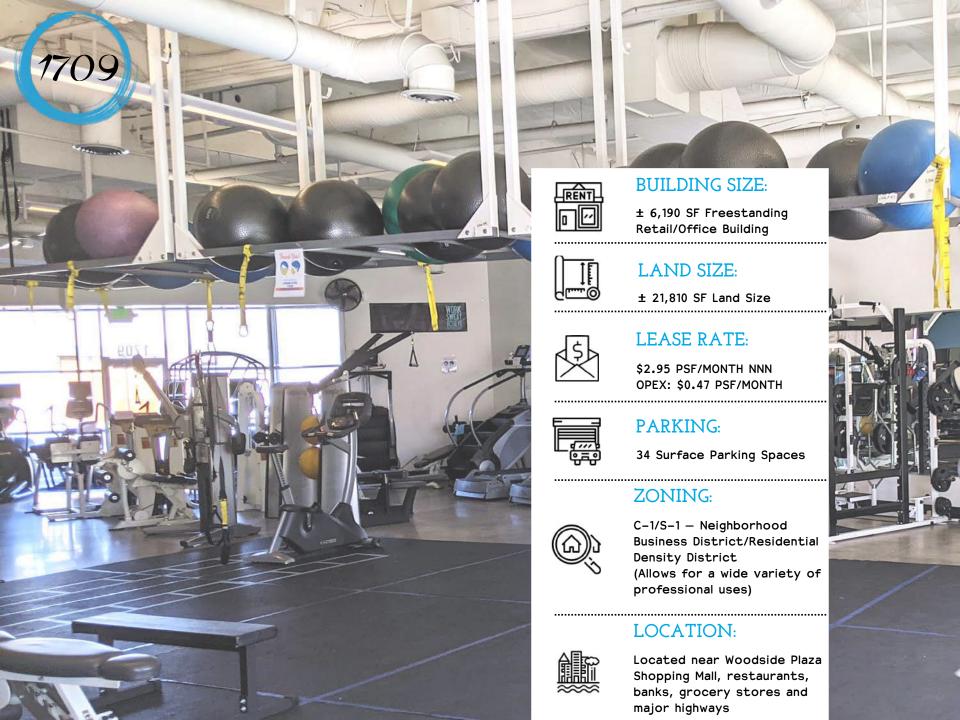

## RETAIL/OFFICE BUILDING FOR LEASE

1709 WOODSIDE ROAD | REDWOOD CITY | CA

± 6,190 SQ.FT. RETAIL/OFFICE BUILDING IN REDWOOD CITY

ANDREW PECEIMER | O: (650)-342-2902 | D: (650)-208-4971 | E: apeceimer@cbcburlingame.com