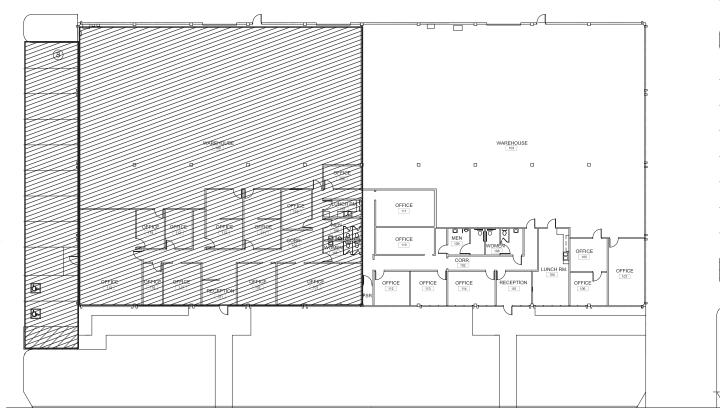

#### **PROPERTY FEATURES**

- 10,650 Sq. Ft.
- 3,028 Sq. Ft. of Office
- 200 Amps Separately Metered
- 18' Minimum Warehouse Clear Height
- One (1) Grade Level Doors
- Sprinklered
- Proximity to 22 & 405 Freeway
- POLB 21,300 Sq. Ft.
- 2:1,000 Sq. Ft. Parking Ratio