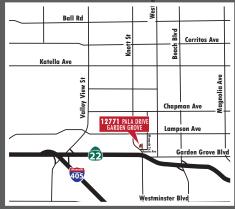

12771 PALA DRIVE GARDEN GROVE

For more information, please contact:

JOHN B. COLLINS Senior Vice President/Principal (949) 724-4757 jcollings@lee-associates.com BRE# 01235509 BRE# 01887613

DISCLAIMER: The information contained herein has been obtained from the property owner or other third party and is provided to you without verification as to accuracy. We (Lee & Associates, its brokers, employees, agents, principals, officers, directors and affiliates) make no warranty or representation regarding the information, property, or transaction. You and your attorneys, advisors and consultants should conduct your own investigation of the property and transaction.

### 12771 PALA DRIVE GARDEN GROVE

For more information, please contact:

JOHN B. COLLINS Senior Vice President/Principal (949) 724-4757 jcollings@lee-associates.com BRE# 01235509