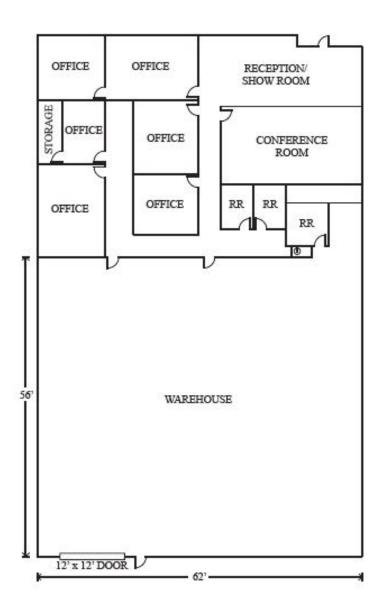

## FOR SALE - PRICE REDUCTION 310 PIERCY ROAD, SAN JOSE, CA

**FLOOR PLAN** 

#### LISTING DATA

PROPERTY TYPE: Office / warehouse

**PROPERTY INFORMATION:** 

- 6,134±SF industrial condominium unit
- 2,550±SF office (42%)
- 3,584±SF warehouse (58%)
- Recently updated/expanded office including reception, conference room, six (6) private offices and two (2) restrooms
- Warehouse has 12' x 12' roll-up truck door, restroom and sink/coffee bar
- Located in upscale Silver Creek Business Park with
  easy access to I-101