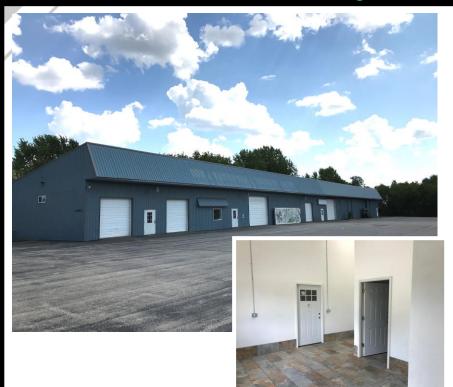

## **Property Features**

- Well maintained flex building
- 3 Acres
- Multiple overhead doors
- 400 Amp 3 Phase power
- Newly remodeled office
- Great location
- New neighbors hotel and sports center coming soon
- 25% cold storage