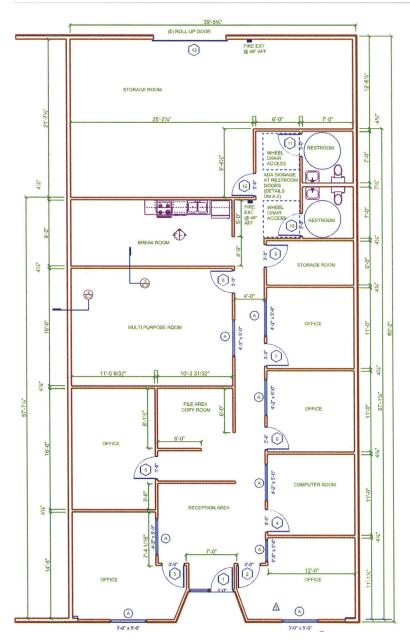

alarmed warehouse area to store private vehicles daily or overnight.
- Easy access from I-5 two blocks away off Fremont (Southbound) or Pershing (Northbound)
- Plenty of contiguous parking areas in front, side and back – all FRFF.



**LEASE RATE:** \$0.90 PSF/month (Modified Gross)



### **CONTACT**

Wendy Coddington, SIOR BRE #00592566 wcoddington@lee-associates.com D 209.983.6830

All information furnished regarding property for sale, rental or financing is from sources deemed reliable, but no warranty or representation is made to the accuracy thereof and same is submitted to errors, omissions, change of price, rental or other conditions prior to sale, lease or financing or withdrawal without notice. No liability of any kind is to be imposed on the broker herein.





# **FLOORPLAN**







# **CONTACT**

Wendy Coddington, SIOR

BRE #00592566

w coddington @ lee-associates.com

D 209.983.6830

All information furnished regarding property for sale, rental or financing is from sources deemed reliable, but no warranty or representation is made to the accuracy thereof and same is submitted to errors, omissions, change of price, rental or other conditions prior to sale, lease or financing or withdrawal without notice. No liability of any kind is to be imposed on the broker herein.