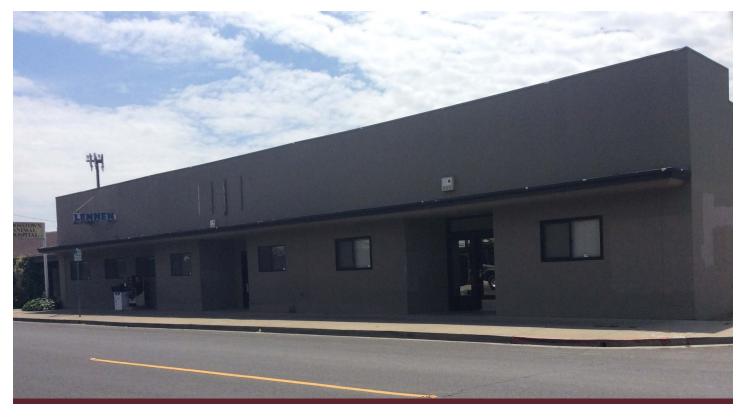

#### **OFFICE FOR LEASE**

1148 W. FREMONT STREET, STOCKTON, CA

### LISTING DATA

- Very functional 3,200 Square Feet of Office and small warehouse with roll-up.
- Many offices and/or conference rooms, good entry with reception, breakroom and private bathroom.
- New alarm system installed in both the office and warehouse area.
- High ceilings and new lighting systems installed.
- Can use interior alarmed warehouse area to store private vehicles daily or overnight.
- Easy access from I-5 two blocks away off Fremont (Southbound) or Pershing (Northbound)
- Plenty of contiguous parking areas in front, side and back – all FRFF.