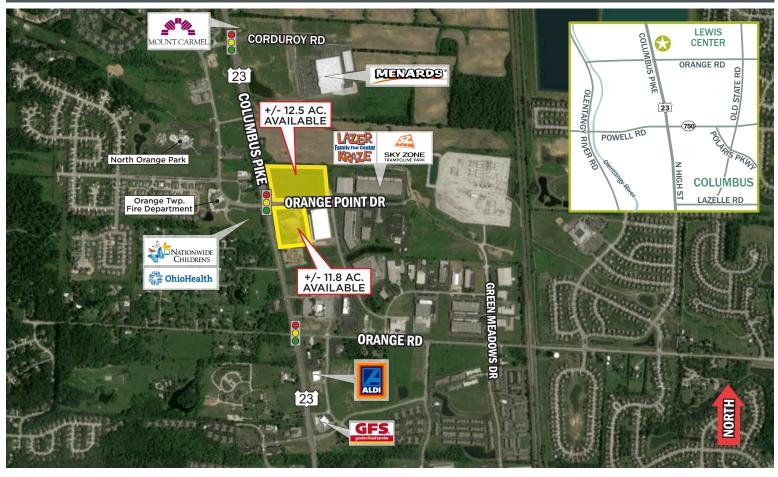

## +/- 24 ACRES AVAILABLE AT NORTHEAST CORNER OF SR-23 & ORANGE ROAD

Land for Sale or Lease in Orange Township

Orange Point Park | US-23 and Orangepoint Drive | Columbus, Ohio

## **PROPERTY HIGHLIGHTS**

+/- 12.5 acres available north of Orangepoint Drive; +/- 11.8 acres available south of Orangepoint Drive

Signalized full movement access directly onto US-23

Significant frontage on US-23

Situated in close proximity to Walmart, Kohl's, Meijer, Kroger Marketplace, Home Depot, Menards and the new Nationwide Children's/OhioHealth, Ohio State and Mount Carmel regional medical campuses

Located in high-growth, high income area