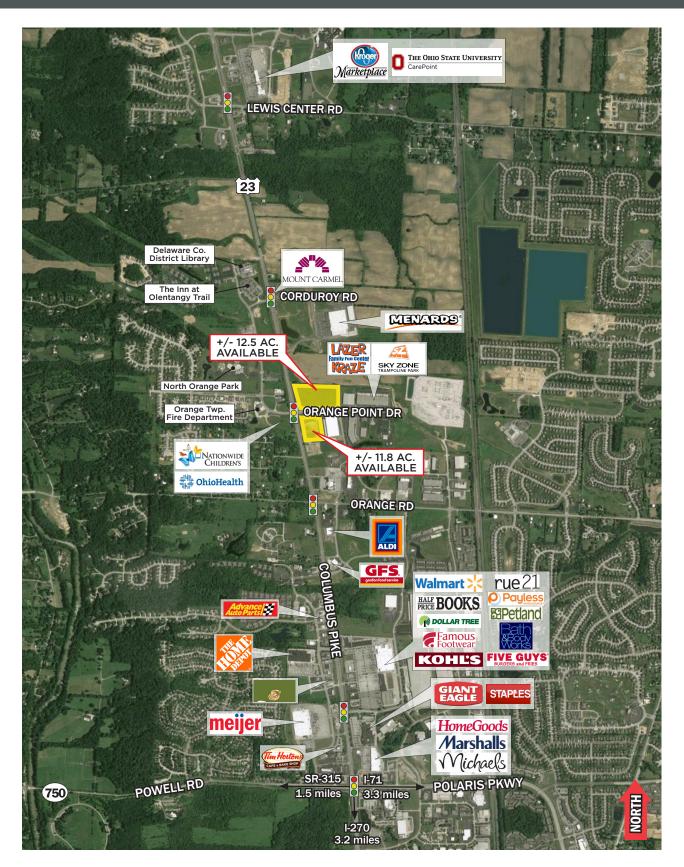

## +/- 24 ACRES AVAILABLE AT NORTHEAST CORNER OF SR-23 & ORANGE ROAD

Land for Sale or Lease in Orange Township

Orange Point Park | US-23 and Orangepoint Drive | Columbus, Ohio

## **PROPERTY HIGHLIGHTS**

+/- 12.5 acres available north of Orangepoint Drive; +/- 11.8 acres available south of Orangepoint Drive

Signalized full movement access directly onto US-23

Significant frontage on US-23

Situated in close proximity to Walmart, Kohl's, Meijer, Kroger Marketplace, Home Depot, Menards and the new Nationwide Children's/OhioHealth, Ohio State and Mount Carmel regional medical campuses

Located in high-growth, high income area