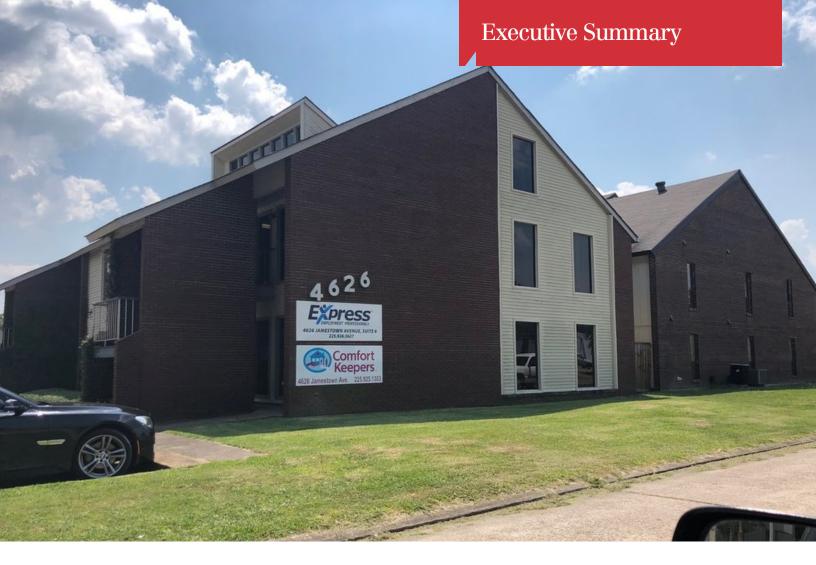

## 4626 Jamestown Ave

Baton Rouge, Louisiana 70808

#### **Property Highlights**

- Great Opportunity For Investor or Owner-Occupant
- +/- 6,600 SF
- Did Not Flood in 2016 or 2020
- Quick Access to I-10
- Ample Parking

#### **Property Overview**

Two story office building with shared common area of kitchen and bathrooms. Great opportunity for owner-occupant with income from other tenants. The exact square footage of the building is subject to review of a professional survey. Only one vacant suite left in the building.