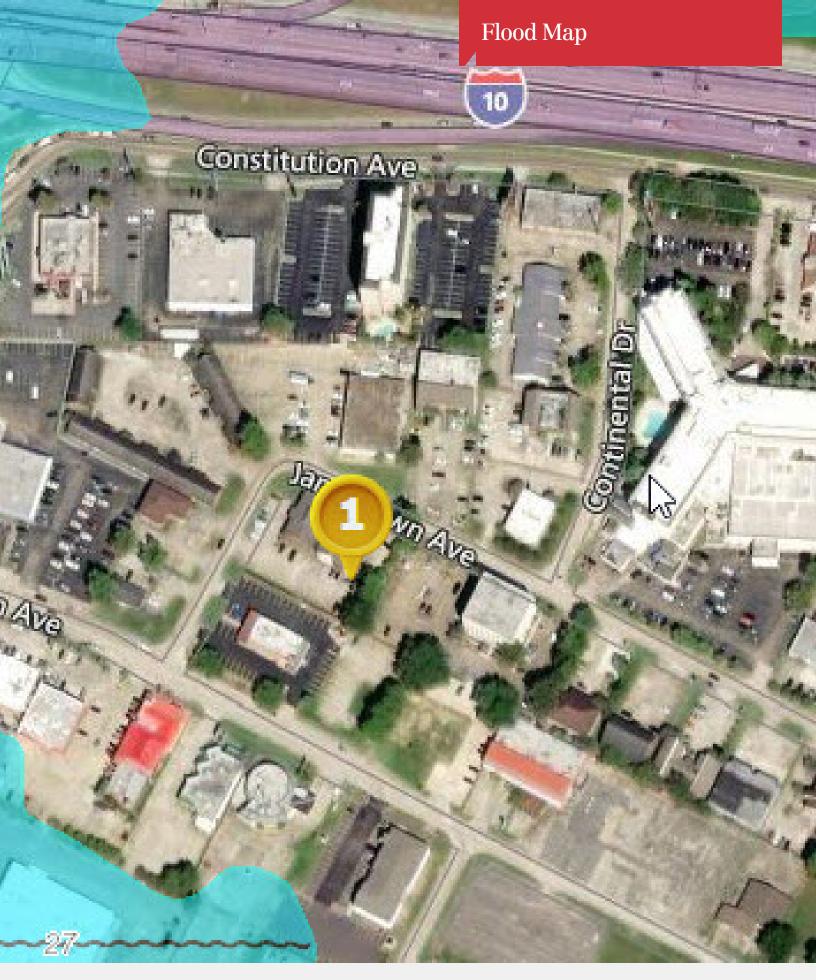

#### **Property Highlights**

- Great Opportunity For Investor or Owner-Occupant
- +/- 6,600 SF
- Did Not Flood in 2016 or 2020
- Quick Access to I-10
- Ample Parking

#### **Location Overview**

The subject property is centrally located off of I-10 and College Drive within the College-Acadian sub-market. The building is directly off Jamestown Ave and has quick access to Constitution Ave. College Dr offers a wide variety of grocers, restaurants, banks, and gas stations.