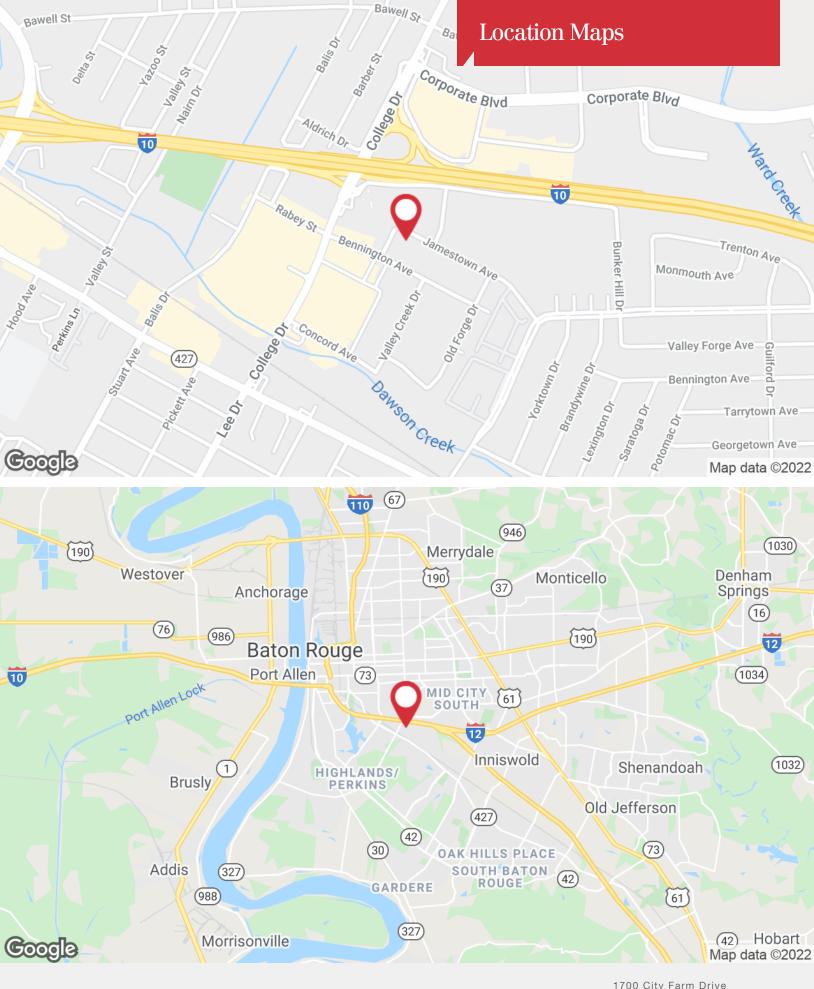

## 4626 Jamestown Ave

Baton Rouge, Louisiana 70808

#### **Location Overview**

The subject property is centrally located off of I-10 and College Drive within the College-Acadian sub-market. The building is directly off Jamestown Ave and has quick access to Constitution Ave. College Dr offers a wide variety of grocers, restaurants, banks, and gas stations.