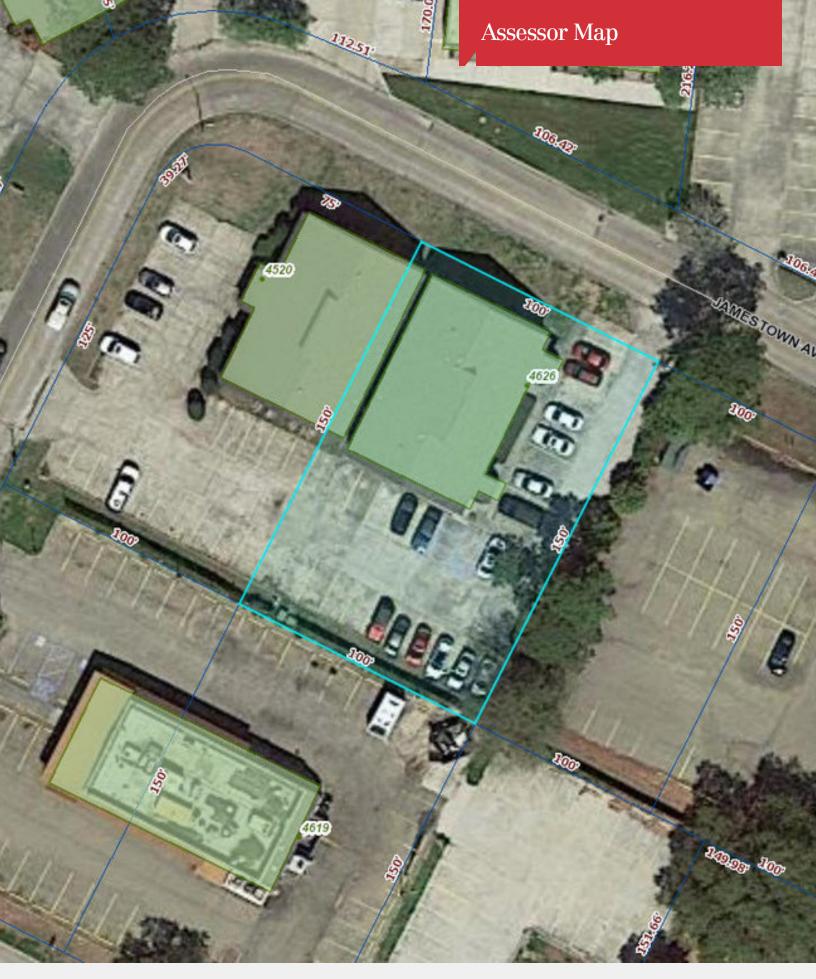

## 4626 Jamestown Ave

Baton Rouge, Louisiana 70808

#### **Property Highlights**

- Great Opportunity For Investor or Owner-Occupant
- +/- 6,600 SF
- Did Not Flood in 2016 or 2020
- Quick Access to I-10
- Ample Parking

#### For more information Erin Caballero, CCIM

O: 225 297 7868 | C: 225 241 6530 erinc@latterblum.com

| SALE PRICE:     | \$425,000  |
|-----------------|------------|
| PRICE PSF:      | \$64.39/SF |
| LOT SIZE:       | 0.35 Acres |
| BUILDING SIZE:  | 6,600 SF   |
| BUILDING CLASS: | В          |
| ZONING:         | C-AB-1     |