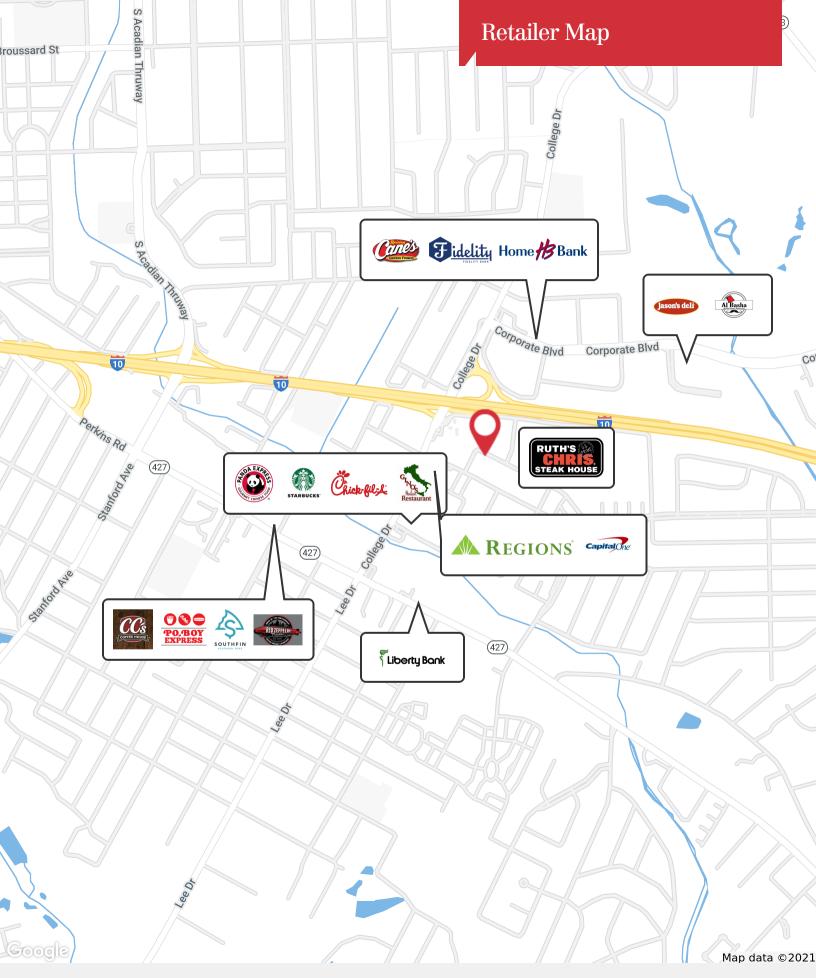

#### **Location Overview**

The subject property is centrally located off of I-10 and College Drive within the College-Acadian sub-market. The building is directly off Jamestown Ave and has quick access to Constitution Ave. College Dr offers a wide variety of grocers, restaurants, banks, and gas stations.