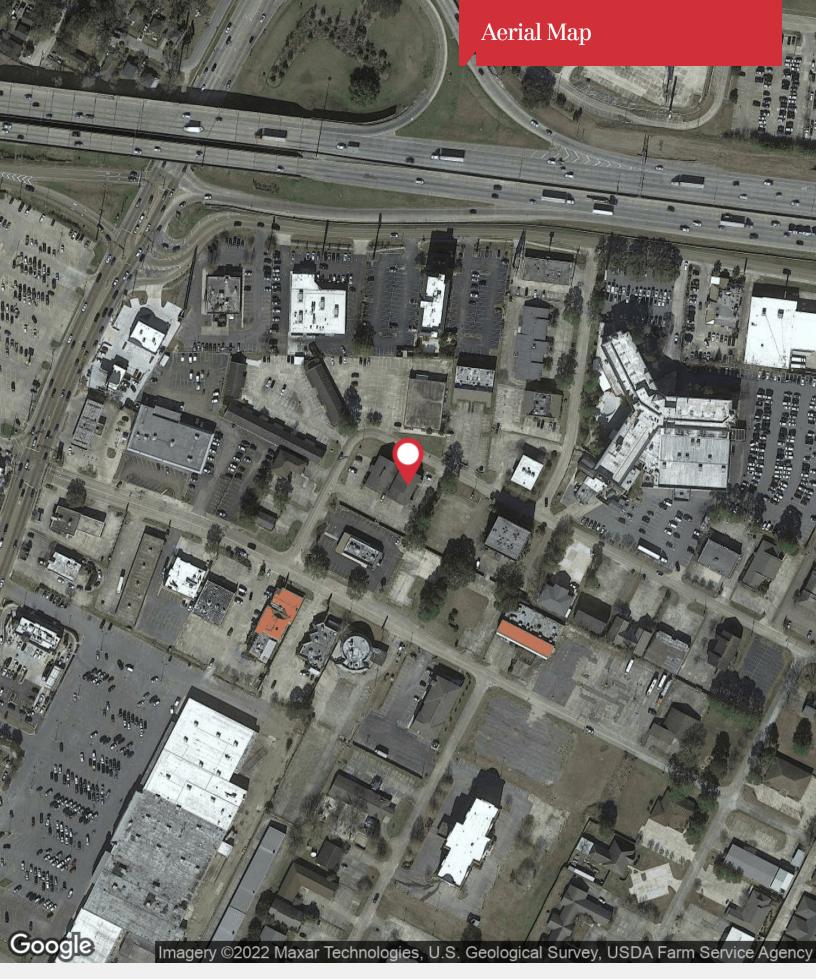

#### **Location Overview**

The subject property is centrally located off of I-10 and College Drive within the College-Acadian sub-market. The building is directly off Jamestown Ave and has quick access to Constitution Ave. College Dr offers a wide variety of grocers, restaurants, banks, and gas stations.