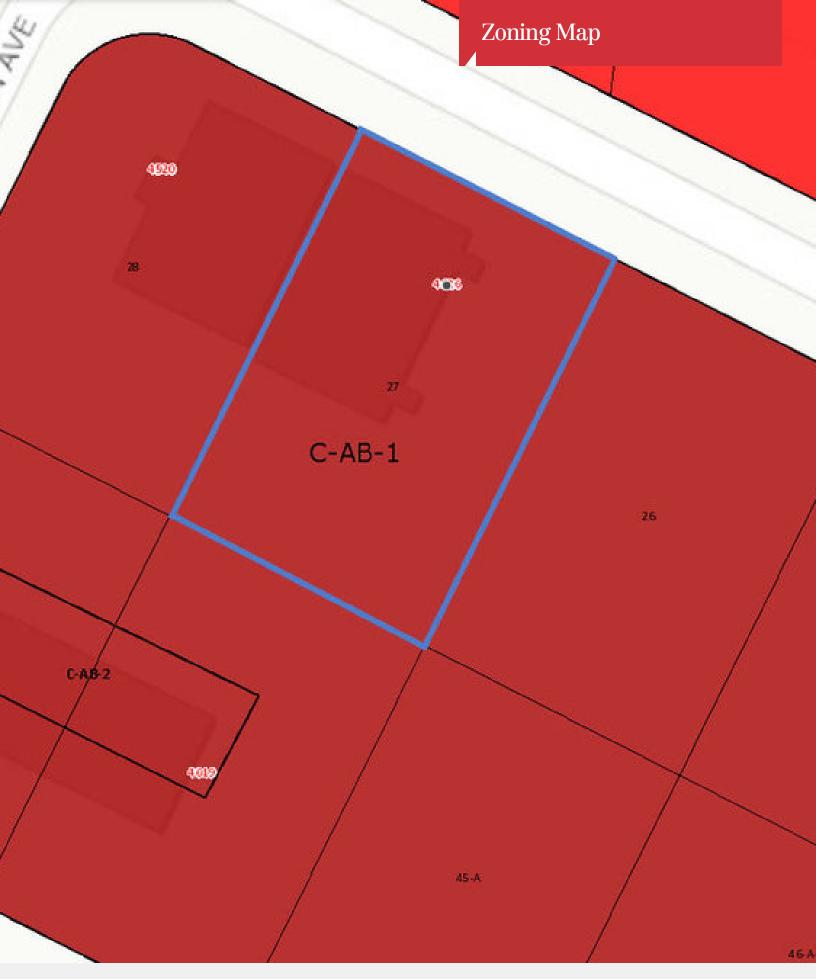

#### For more information Erin Caballero, CCIM

O: 225 297 7868 | C: 225 241 6530 erinc@latterblum.com

| SALE PRICE:     | \$425,000  |
|-----------------|------------|
| PRICE PSF:      | \$64.39/SF |
| LOT SIZE:       | 0.35 Acres |
| BUILDING SIZE:  | 6,600 SF   |
| BUILDING CLASS: | В          |
| ZONING:         | C-AB-1     |