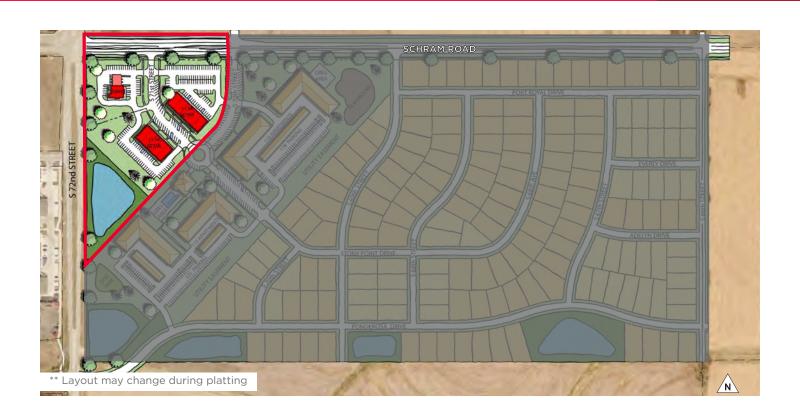

### 10 Acres +/- Mixed Use Land Sale Price: \$350,000 - \$2,800,000

Get involved early with this great commercial corner adjacent to Shadow Lake Town Center. This property is currently going through the development process. Located one-quarter mile south of Highway 370 on 72<sup>nd</sup> Street.

# Papio Park 72<sup>nd</sup> & Schram Road / Papillion, NE