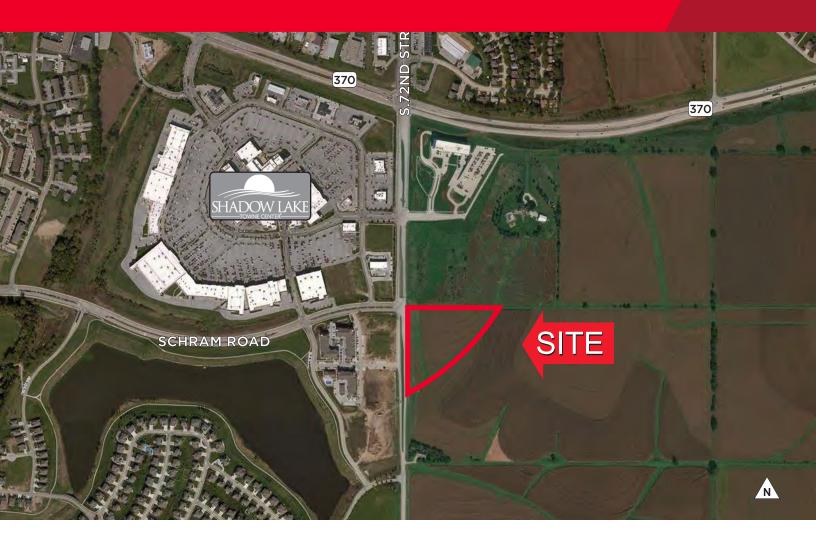

### 10 Acres +/- Mixed Use Land Sale Price: \$350,000 - \$2,800,000

Get involved early with this great commercial corner adjacent to Shadow Lake Town Center. This property is currently going through the development process. Located one-quarter mile south of Highway 370 on 72<sup>nd</sup> Street.

# Papio Park 72<sup>nd</sup> & Schram Road / Papillion, NE

(72<sup>nd</sup>Street & Highway 370)