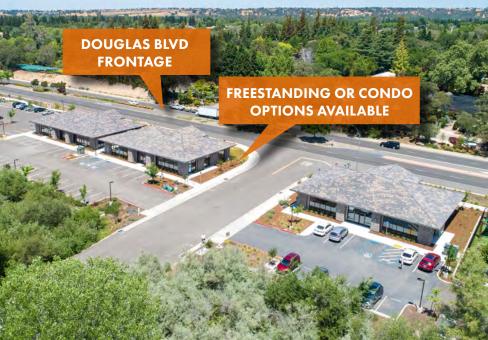

## GRANITE ESTATES PROFESSIONAL CENTER

Granite Estates Drive, Granite Bay, CA 95746

Rare, Office/Medical Condominiums Along Douglas Boulevard

Robb Osborne Principal Brandon Sessions Vice President (916) 677-8175 robb.osborne@tricommercial.com DRE # 01398696 (916) 677-8176 bsessions@tricommercial.com DRE # 01914432

## PROPERTY HIGHLIGHTS

- "Cold Shell" buildings available for sale
- 5280 & 5290 are divisible to ½, approximately ± 2,212 SF Condominiums
- Can accommodate medical or general office space
- Douglas Boulevard frontage and signage opportunities
- High daily traffic counts (36,295 cars/day 2015 MPSI)
- Adjacent to Quarry Ponds
- Prestigious Granite Bay Location