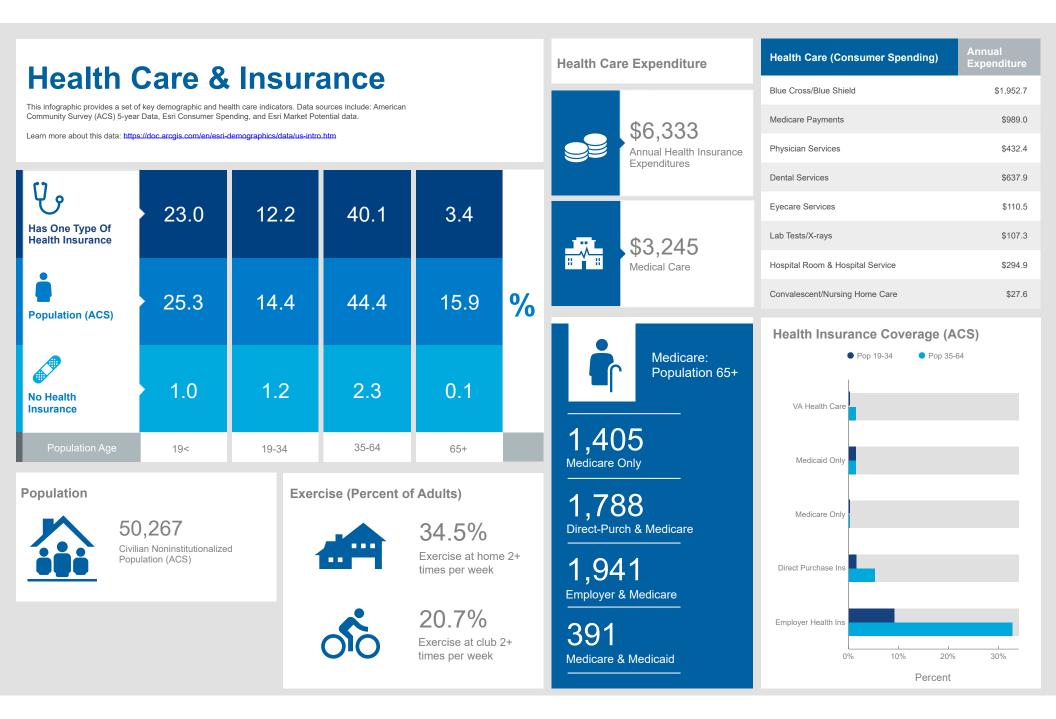

& 5290 are divisible to ½, approximately ± 2,212 SF Condominiums
- Can accommodate medical or general office space
- Douglas Boulevard frontage and signage opportunities
- High daily traffic counts (36,295 cars/day 2015 MPSI)
- Adjacent to Quarry Ponds
- Prestigious Granite Bay Location





















### BLDG 3 SPECULATIVE PLANS

Sample Space Plans – Building Sold in Cold Shell Condition

#### Spec Plans provided by:



SUITE 4 SUITE 3 TREATMENT TREATMENT CONFERENCE ROOM SUITE 2 SUITE 5 TREATMENT TREATMENT BREAKROOM TREATMENT 02 30 SUITE 1 SUITE 6 TREATMENT PHOTOGRAPHY VIDEOGRAPHY /SELFIE WALL RESTROOM ōo SUITE 7 J RECEPTION SUITE 9 OFFICE MANAGER SUITE 8 SUITE 10 WAJTING AREA PRODUCT DISPLAY DR. OFFICE FIRE RISER FIREPLACE Л

Plan B

Plan A











30





# DEMOGRAPHICS















Leading Provider of Commercial Real Estate

### GRANITE ESTATES PROFESSIONAL CENTER Granite Estates Drive, Granite Bay, CA 95746



Robb Osborne Principal Brandon Sessions Vice President (916) 677-8175 robb.osborne@tricommercial.com DRE # 01398696 (916) 677-8176 bsessions@tricommercial.com DRE # 01914432

#### www.osbornegroupcre.com



The information in this document was obtained from sources we deem reliable; however, no warranty or representation, expressed or implied, is made to the accuracy of the information contained herein.