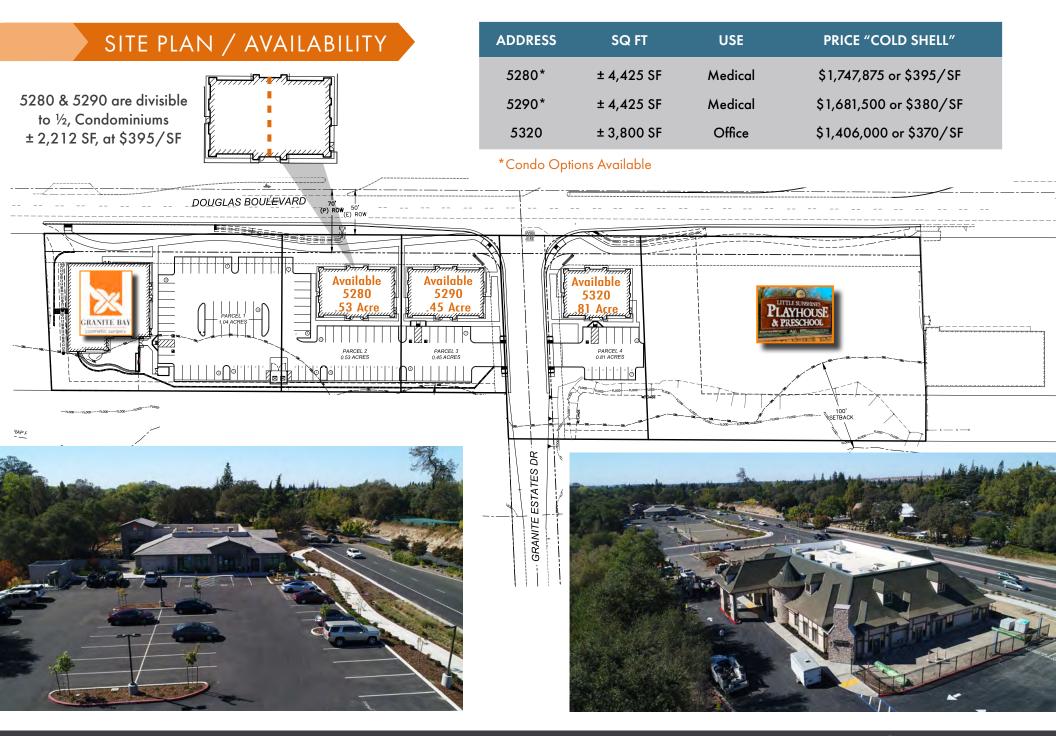

## PROPERTY HIGHLIGHTS

- "Cold Shell" buildings available for sale
- 5280 & 5290 are divisible to ½, approximately ± 2,212 SF Condominiums
- Can accommodate medical or general office space
- Douglas Boulevard frontage and signage opportunities
- High daily traffic counts (36,295 cars/day 2015 MPSI)
- Adjacent to Quarry Ponds
- Prestigious Granite Bay Location