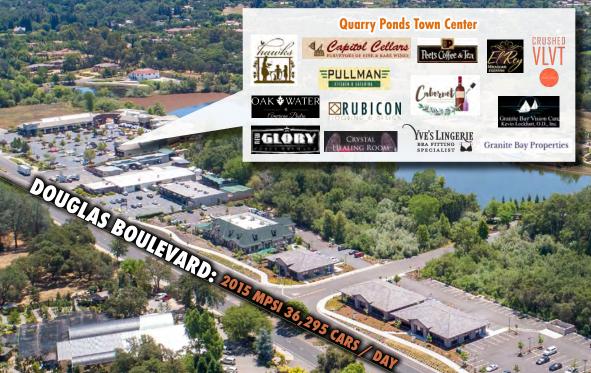

## PROPERTY HIGHLIGHTS

- "Cold Shell" buildings available for sale
- 5280 & 5290 are divisible to ½, approximately ± 2,212 SF Condominiums
- Can accommodate medical or general office space
- Douglas Boulevard frontage and signage opportunities
- High daily traffic counts (36,295 cars/day 2015 MPSI)
- Adjacent to Quarry Ponds
- Prestigious Granite Bay Location