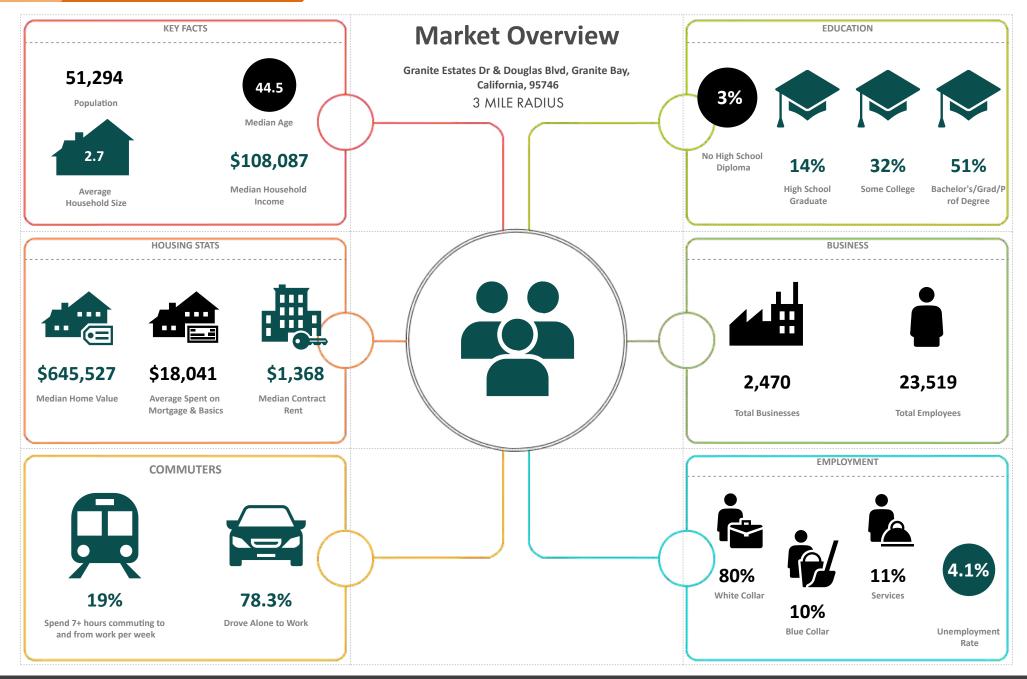

5280 & 5290 are divisible to ½, approximately ± 2,212 SF Condominiums
- Can accommodate medical or general office space
- Douglas Boulevard frontage and signage opportunities
- High daily traffic counts (36,295 cars/day 2015 MPSI)
- Adjacent to Quarry Ponds
- Prestigious Granite Bay Location





















### BLDG 3 SPECULATIVE PLANS

Sample Space Plans – Building Sold in Cold Shell Condition

#### Spec Plans provided by:



SUITE 4 SUITE 3 TREATMENT TREATMENT CONFERENCE ROOM SUITE 2 SUITE 5 TREATMENT TREATMENT BREAKROOM TREATMENT 02 30 SUITE 1 SUITE 6 TREATMENT PHOTOGRAPHY VIDEOGRAPHY /SELFIE WALL RESTROOM ōo SUITE 7 J RECEPTION SUITE 9 OFFICE MANAGER SUITE 8 SUITE 10 WAJTING AREA PRODUCT DISPLAY DR. OFFICE FIRE RISER FIREPLACE Л

Plan B

Plan A











30





# DEMOGRAPHICS















Leading Provider of Commercial Real Estate

### GRANITE ESTATES PROFESSIONAL CENTER Granite Estates Drive, Granite Bay, CA 95746



Robb Osborne Principal Brandon Sessions Vice President (916) 677-8175 robb.osborne@tricommercial.com DRE # 01398696 (916) 677-8176 bsessions@tricommercial.com DRE # 01914432

#### www.osbornegroupcre.com



The information in this document was obtained from sources we deem reliable; however, no warranty or representation, expressed or implied, is made to the accuracy of the information contained herein.