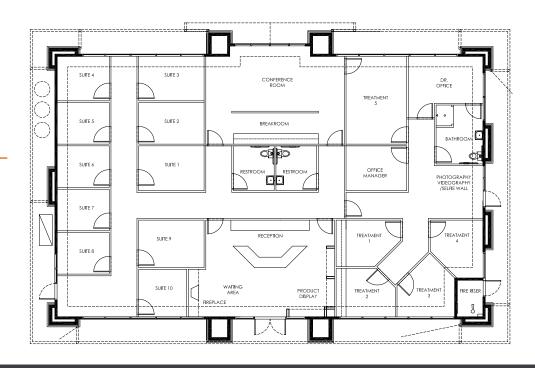

### BLDG 3 SPECULATIVE PLANS

Sample Space Plans – Building Sold in Cold Shell Condition

#### Spec Plans provided by:

SUITE 4 SUITE 3 TREATMENT TREATMENT CONFERENCE ROOM SUITE 2 SUITE 5 TREATMENT TREATMENT BREAKROOM TREATMENT 02 30 SUITE 1 SUITE 6 TREATMENT PHOTOGRAPHY VIDEOGRAPHY /SELFIE WALL RESTROOM ōo SUITE 7 J RECEPTION SUITE 9 OFFICE MANAGER SUITE 8 SUITE 10 WAJTING AREA PRODUCT DISPLAY DR. OFFICE FIRE RISER FIREPLACE Л

Plan B

Plan A

30