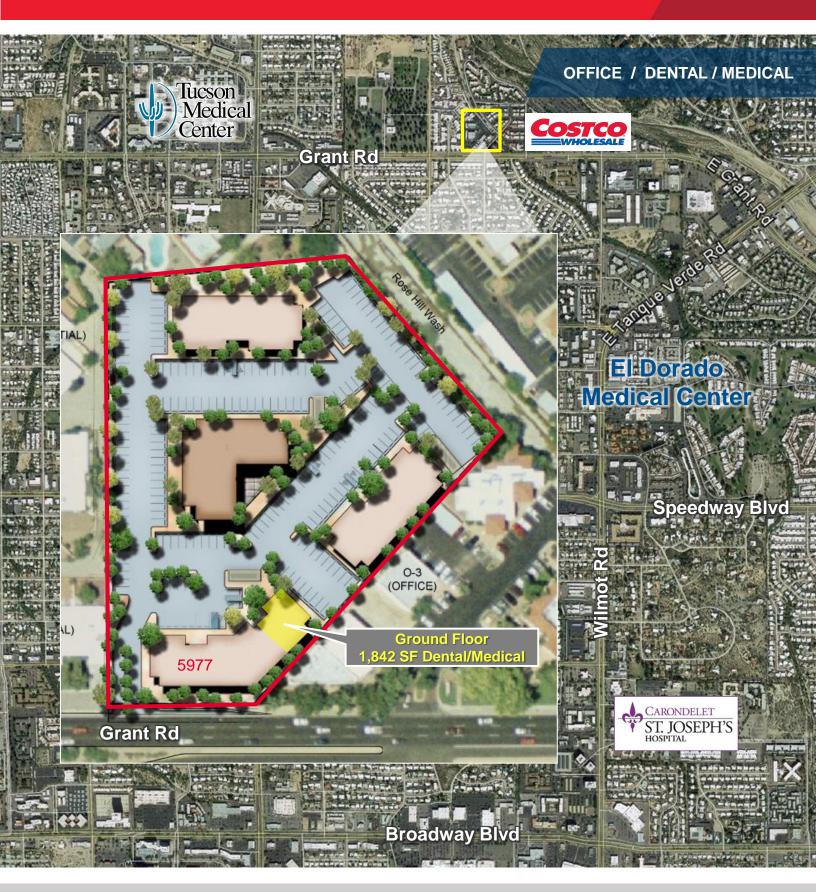

### **Property Features**

- · Located between two major eastside hospitals: Tucson Medical Center & St. Joseph's
- Easy access to the Foothills, Eastside and Central areas of Tucson
- High visibility building signage location
- · Professional and medical office with ample parking
- Well designed one story building
- · Deceleration lane from Grant Road into the project
- Plan subject to modification: 5 treatment / exam, 2 offices, reception & waiting, breakroom, restrooms

#### Improved Medical / Dental Suite For Lease

1,842 SF Lease - \$27.00 MG Dental/Medical

For more information, please contact:

Thomas J. Nieman **Principal, Office Properties** +1 520 546 2728 tnieman@picor.com