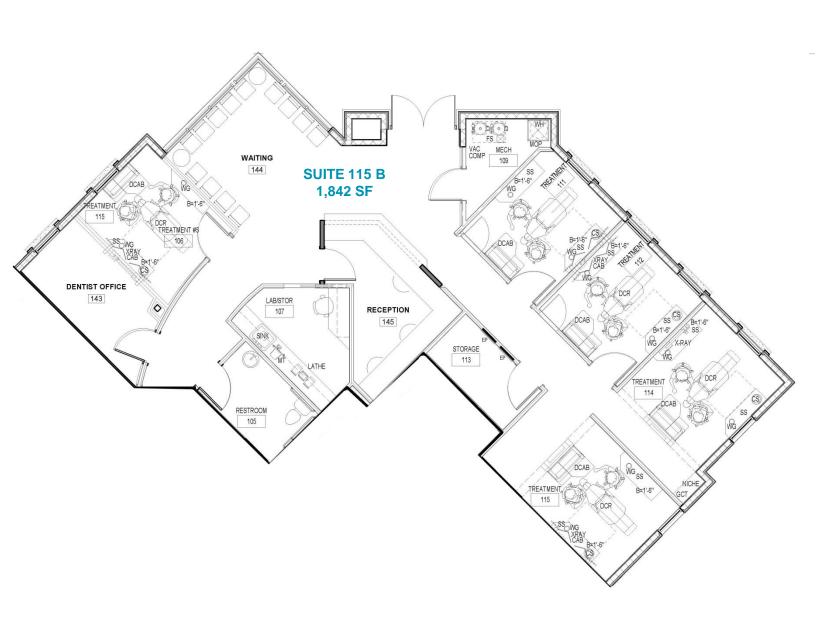

# 5977 E. Grant Road, Suite 115 B **OFFICE / DENTAL / MEDICAL** Dental floorplan - 1,842 SF Can convert into Medical **Space Features** Plan subject to modification: 5 treatment / exam, 2 offices, reception & waiting, breakroom, restrooms EXIST, (PR.) OF 3'-O' X 8'-O" DOORS TO REMAIN LEASED \$20 12 28. EXISTING EXT. GLAZING TO REMAIN

### **Dental Concept Plan**