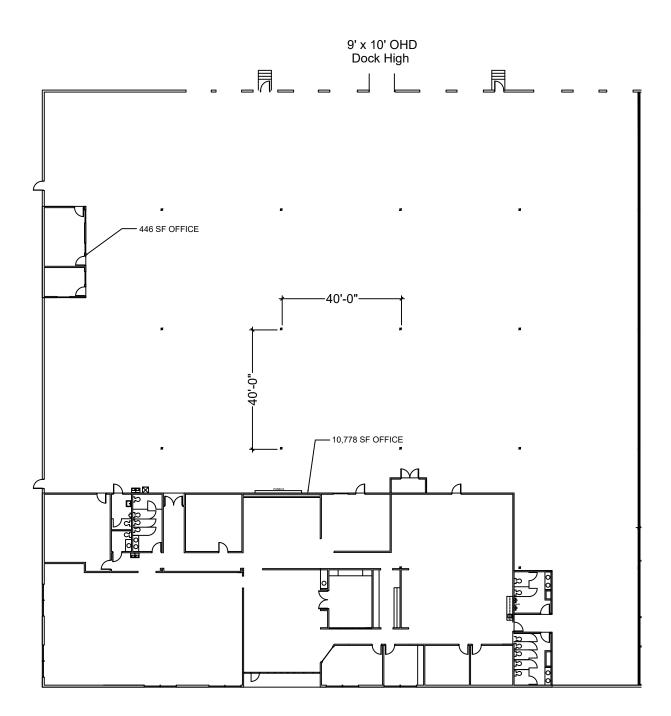

# FEATURES

- Class A Business Park with I-77 Visibility
- 39,993 SF Available
- 10,800 SF Office / Showroom
- 10 Dock High Doors
- 1 Drive-In Door
- 24' Clear Height
- ESFR Sprinkler System
- Heavy Auto Parking
- 15 Minutes to Charlotte Douglas Int'l Airport