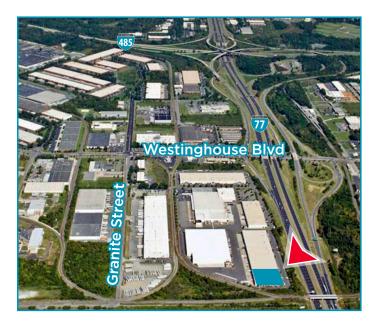

### FOR LEASE CROSSROADS DISTRIBUTION CENTER III 11435 GRANITE STREET - SUITE M | CHARLOTTE, NC

# FEATURES

- Class A Business Park with I-77 Visibility
- 39,993 SF Available
- 10,800 SF Office / Showroom
- 10 Dock High Doors
- 1 Drive-In Door
- 24' Clear Height
- ESFR Sprinkler System
- Heavy Auto Parking
- 15 Minutes to Charlotte Douglas Int'l Airport