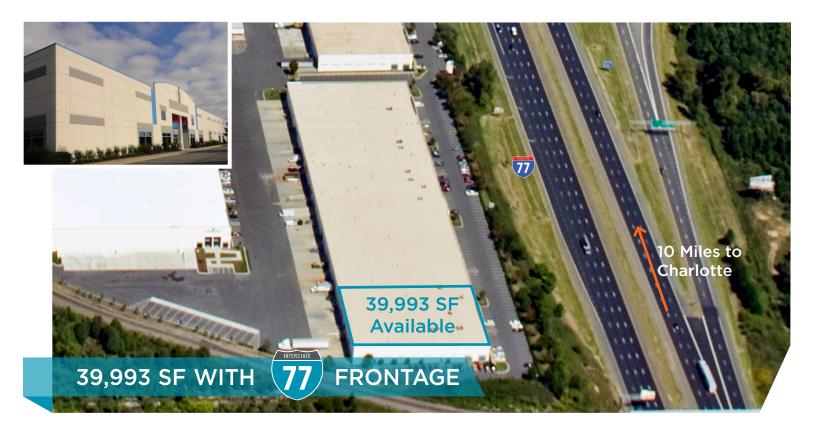

### FOR LEASE CROSSROADS DISTRIBUTION CENTER III 11435 GRANITE STREET - SUITE M | CHARLOTTE, NC

# FEATURES

- Class A Business Park with I-77 Visibility
- 39,993 SF Available
- 10,800 SF Office / Showroom
- 10 Dock High Doors
- 1 Drive-In Door
- 24' Clear Height
- ESFR Sprinkler System
- Heavy Auto Parking
- 15 Minutes to Charlotte Douglas Int'l Airport