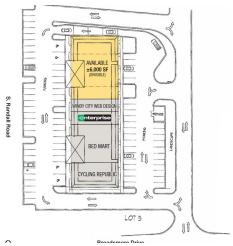

### **OFFERING SUMMARY**

Available SF: 1,500 - 6,000 SF

### **PROPERTY OVERVIEW**

Broadsmore Plaza is a 15,580 square foot Strip Center in Algonquin, IL. The center is located along Randall Road directly neighboring, The Great Escape, Ashely Furniture and The Roomplace. Great Endcap Drive through opportunity.

#### **AVAILABLE SPACES**

Lease Rate: \$16.00 SF/yr (NNN)

| SPACE  | LEASE RATE    | SIZE (SF)        |
|--------|---------------|------------------|
| EndCap | \$16.00 SE/vr | 1.500 - 6.000 SF |

Lot Size: 0.0 Acres

Building Size: 15,580 SF

FOR MORE INFORMATION CONTACT:

BARRY J. MILLMAN 224.434.2731 bmillman@horizonrealtyservices.com GEORGE MANOS 630.965.6656 gmanos@horizonrealtyservices.com HORIZON REALTY SERVICES 1130 LAKE COOK RD, STE 280, BUFFALO GROVE, IL 60089 847.870.8585 // HORIZONREALTYSERVICES.COM