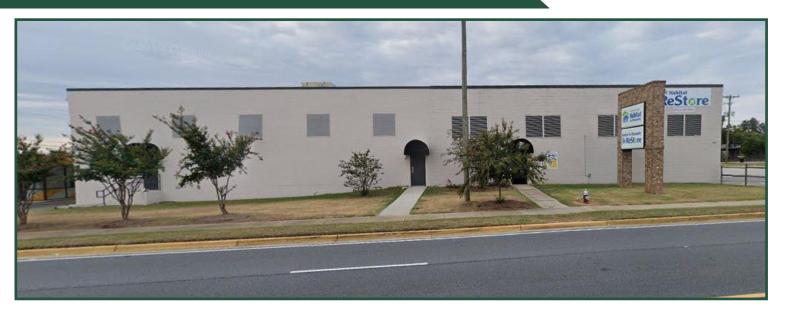

FOR LEASE 955 Watson Blvd. Warner Robins, GA 31093

- BUILDING SIZE: 24,300 SF
  - AVAILABLE: 12,700 SF Suite 100 (Available June 1, 2020) 1,350 SF Office Area
    - 11,350 SF Warehouse
    - BUILT: 1984
    - ZONED: C-3
    - TRAFFIC: 18,300 Vehicles Per Day Watson Blvd.
      - NOTES: Five dock doors. Semi (2) and Delivery truck (3) high. Also a 12' by 18' drive in door. Tenant will provide their own grounds maintenance.
  - LOCATION: High traffic location near the intersection of Watson Boulevard and N Davis Drive/S Davis Drive.