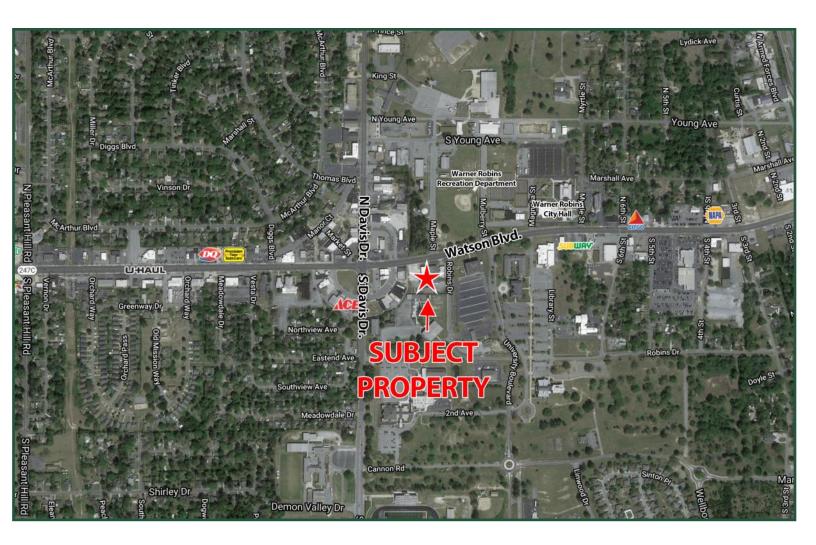

FOR LEASE 955 Watson Blvd. Warner Robins, GA 31093

- BUILDING SIZE: 24,300 SF
  - AVAILABLE: 12,700 SF Suite 100 (Available June 1, 2020) 1,350 SF Office Area
    - 11,350 SF Warehouse
    - BUILT: 1984
    - ZONED: C-3
    - TRAFFIC: 18,300 Vehicles Per Day Watson Blvd.
      - NOTES: Five dock doors. Semi (2) and Delivery truck (3) high. Also a 12' by 18' drive in door. Tenant will provide their own grounds maintenance.
  - LOCATION: High traffic location near the intersection of Watson Boulevard and N Davis Drive/S Davis Drive.