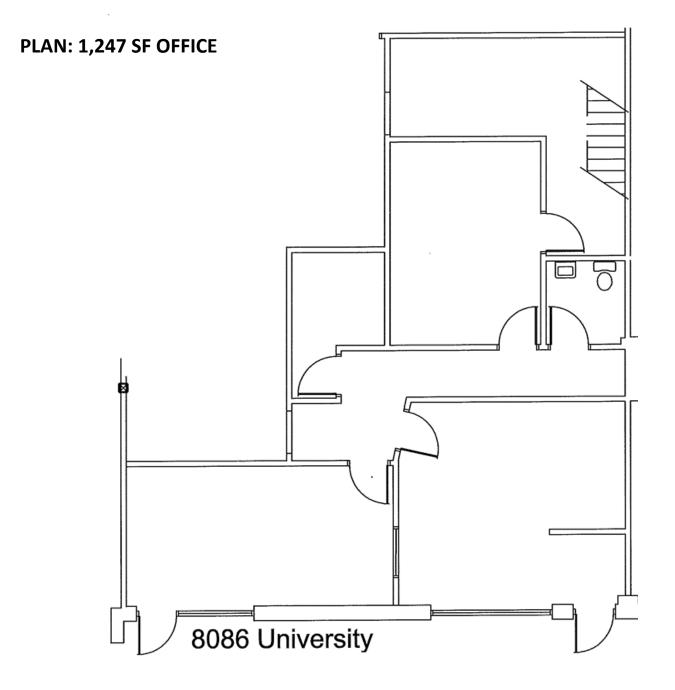

#### LEASE DETAILS:

| 8086 University Ave NE: | Office: 1,247 SF  |
|-------------------------|-------------------|
| Net Rental Rates:       | \$8.65 PSF Office |
| Estimated CAM & Taxes:  | \$2 64 PSF        |