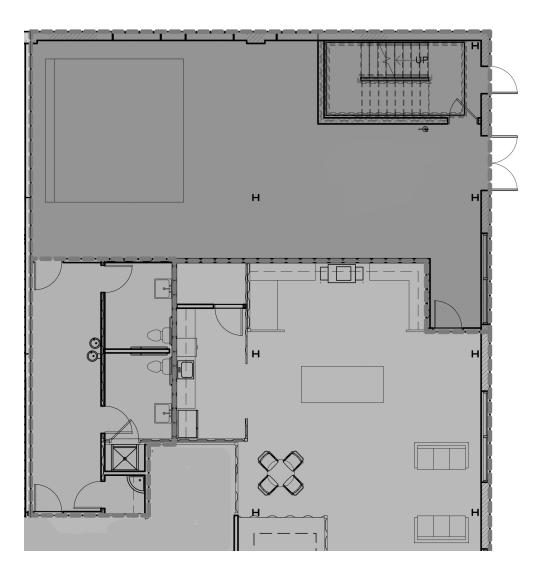

## PROPERTY SUMMARY

Available SF:

2,419 SF

Lease Rate:

\$20.00 SF/yr (NNN)

1616 2nd Avenue South, Birmingham, AL 35233

The information contained herein is from sources deemed reliable. No representation is made to the accuracy herein.