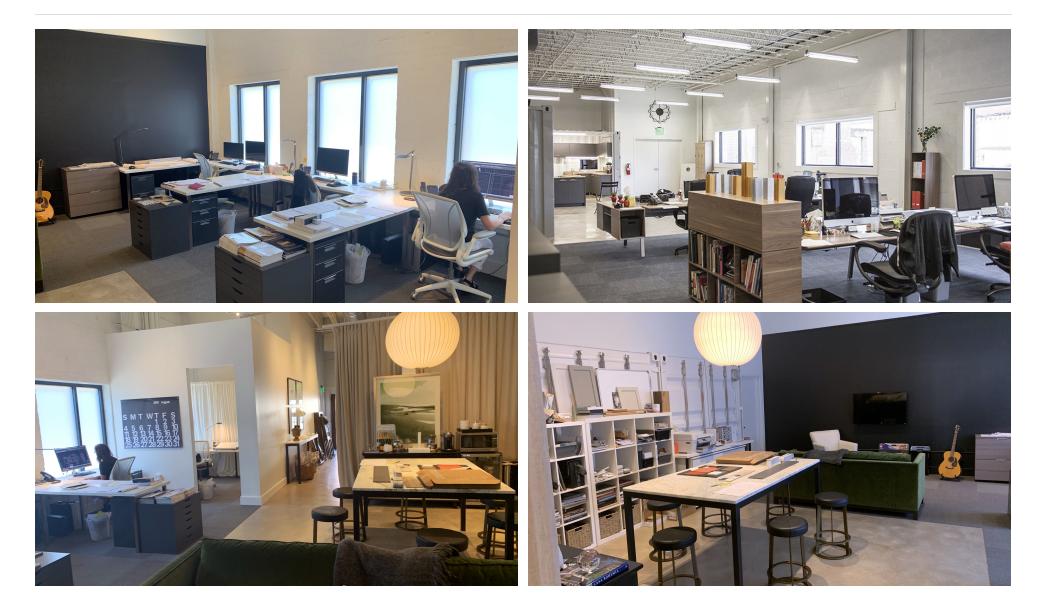

#### **PROPERTY HIGHLIGHTS**

- Rare availability in The Stockyard, one of Birmingham's most unique Office Buildings
- Birmingham's first Shipping Container Office, with interior container rooms serving as offices and breakroom
- Located in the heart of the dynamic Parkside District, next to Railroad Park and Regions Field
- Incredible floor to ceiling windows and high ceilings
- Mix of private offices and open floor plan with numerous workstations
- Prominent exterior building signage available
- Dedicated surface parking lot adjacent to building
- Space is available for sublease 2.28.22 expiration

## PROPERTY SUMMARY

Available SF:

2,419 SF

Lease Rate:

\$20.00 SF/yr (NNN)

1616 2nd Avenue South, Birmingham, AL 35233

The information contained herein is from sources deemed reliable. No representation is made to the accuracy herein.