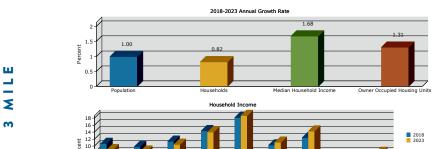

## **GRAPHIC PROFILE**

2018 Home Value

2018 Home Value

1.87 붙 1.5 0.97 Perc 0. Population Median Household Income Owner Occupied Housing Units Household Income

\$35K-\$50K

2018 Home Value

MIL S

<\$15

\$15K-\$25#

\$25K-\$35K

ш

\$50K-\$75K

\$75K-\$100

\$100K-\$150H

\$150K-\$200

2018