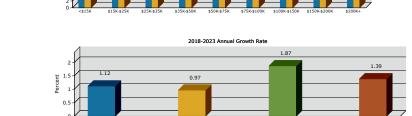

## **GRAPHIC PROFILE**

2018 Home Value

2018 Home Value

1.87 붙 1.5 0.97 Perc 0. Population Median Household Income Owner Occupied Housing Units Household Income

\$35K-\$50K

2018 Home Value

MIL S

<\$15