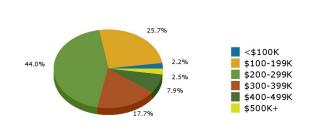

## **GRAPHIC PROFILE**

2018 Home Value

2018 Home Value

1.87 붙 1.5 0.97 Perc 0. Population Median Household Income Owner Occupied Housing Units Household Income

\$35K-\$50K

2018 Home Value

MIL S

<\$15

\$15K-\$25#

\$25K-\$35K

ш

\$50K-\$75K

\$75K-\$100

\$100K-\$150H

\$150K-\$200

2018