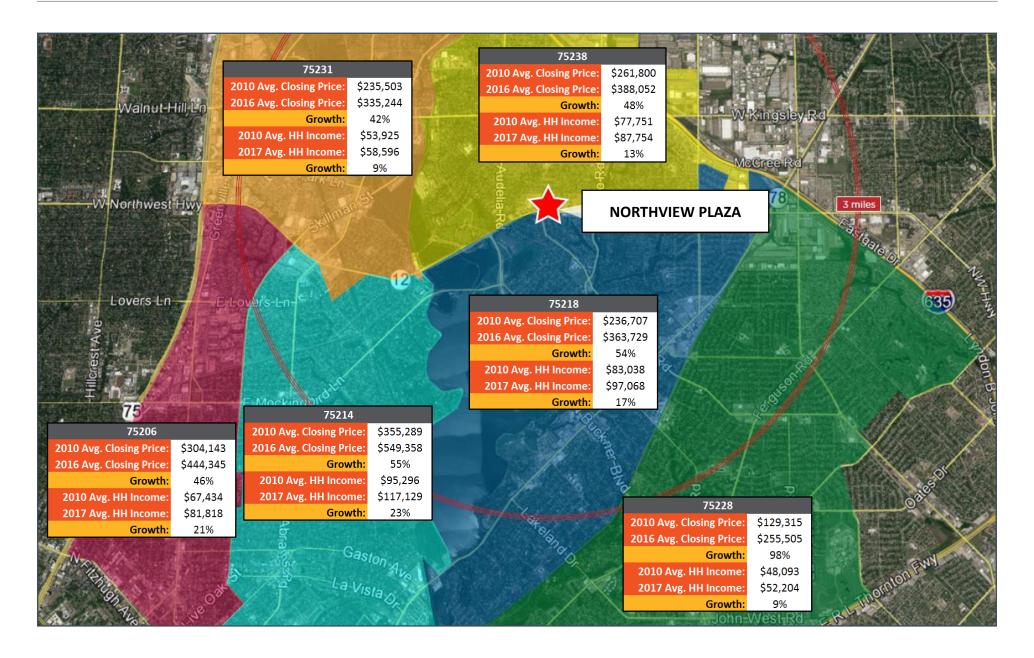

## NORTHVIEW PLAZA | DALLAS, TX

## **GRAPHIC PROFILE**

2018 Home Value

2018 Home Value

1.87 붙 1.5 0.97 Perc 0. Population Median Household Income Owner Occupied Housing Units Household Income

\$35K-\$50K

2018 Home Value

MIL S

<\$15