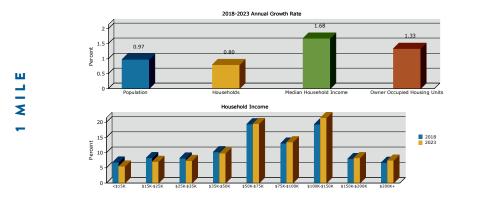

## **GRAPHIC PROFILE**

2018 Home Value

2018 Home Value

1.87 붙 1.5 0.97 Perc 0. Population Median Household Income Owner Occupied Housing Units Household Income

\$35K-\$50K

2018 Home Value

MIL S

<\$15

\$15K-\$25#

\$25K-\$35K

ш

\$50K-\$75K

\$75K-\$100

\$100K-\$150H

\$150K-\$200

2018