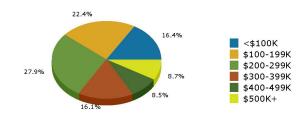

#### 2019 DEMOGRAPHIC SUMMARY

|                         | 1 MILE   | 3 MILES  | 5 MILES  |
|-------------------------|----------|----------|----------|
| EST. POPULATION         | 16,612   | 119,022  | 447,816  |
| EST. DAYTIME POPULATION | 2,374    | 52,156   | 169,198  |
| EST. AVG. HH INCOME     | \$96,798 | \$85,638 | \$84,785 |