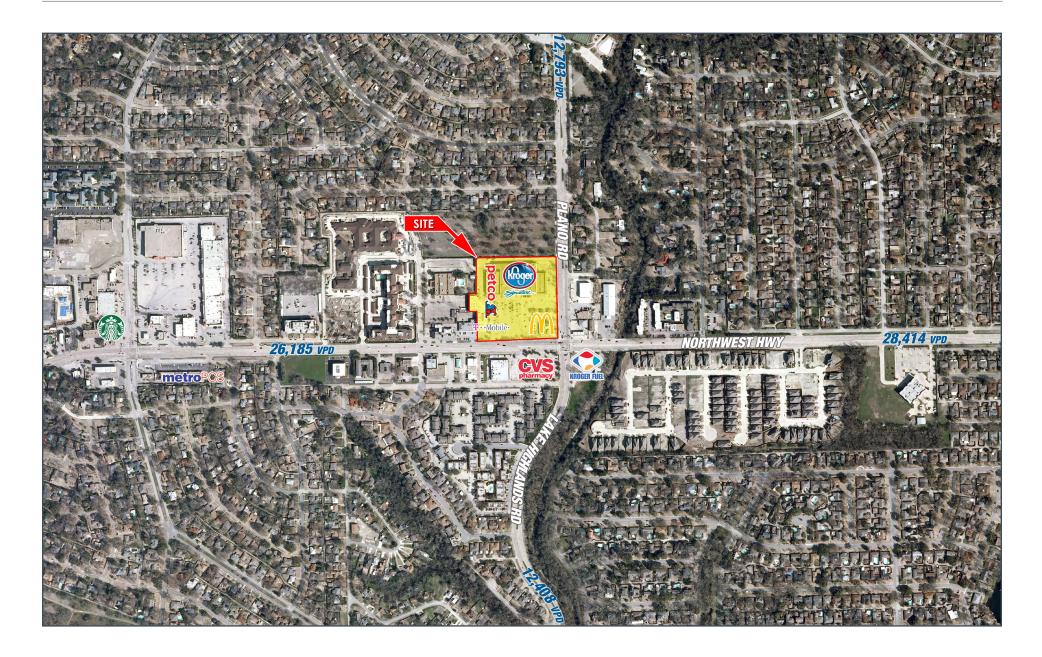

#### TRAFFIC COUNTS

 NORTHWEST HWY
 PLANO RD

 29,289 VPD 2018
 12,408 VPD 2014

AERIAL