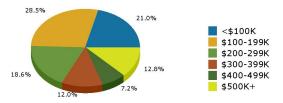

#### 2019 DEMOGRAPHIC SUMMARY

|                         | 1 MILE   | 3 MILES  | 5 MILES  |
|-------------------------|----------|----------|----------|
| EST. POPULATION         | 16,612   | 119,022  | 447,816  |
| EST. DAYTIME POPULATION | 2,374    | 52,156   | 169,198  |
| EST. AVG. HH INCOME     | \$96,798 | \$85,638 | \$84,785 |