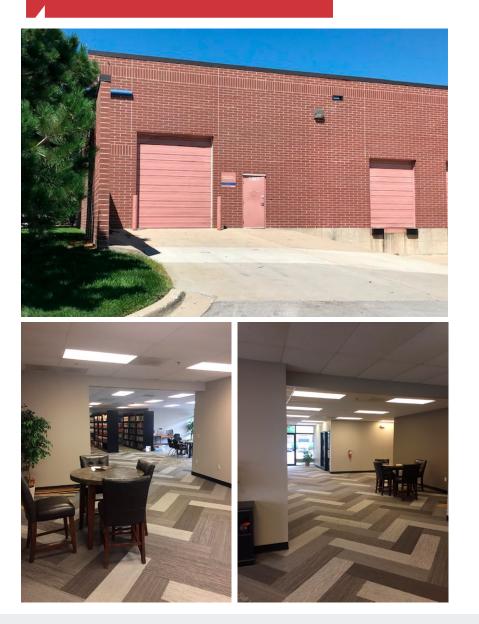

### **Property Features**

- 6,328 SF (65% office)
- Professional flex building located in established business park with great highway access and nearby retail amenities
- End unit with nicely finished office space and lots of natural light
- Fully conditioned warehouse space
- Dock and Drive-in loading
- Lease Rate: \$8.25 PSF NNN (\$4,350.50/month)