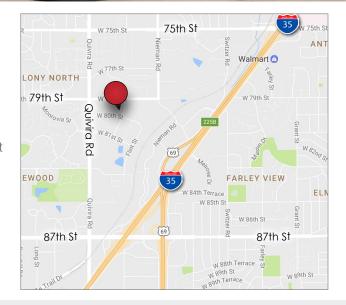

#### Location Advantages

- Excellent access and location in the highly-desirable Johnson County submarket
- 15 minutes from downtown Kansas City and less than 30 minutes from the Kansas City International Airport
- Ample parking which is designed with spaces close to building entrances