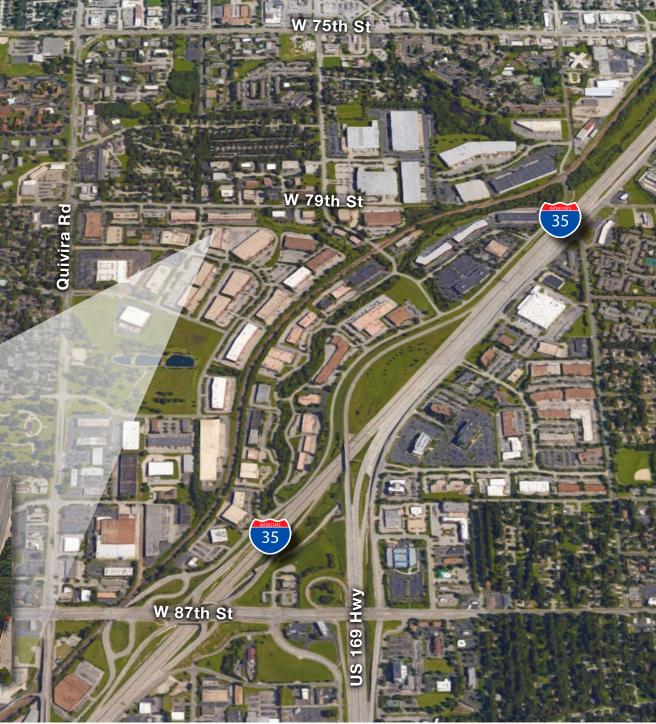

#### Location Advantages

- Excellent access and location in the highly-desirable Johnson County submarket
- 15 minutes from downtown Kansas City and less than 30 minutes from the Kansas City International Airport
- Ample parking which is designed with spaces close to building entrances