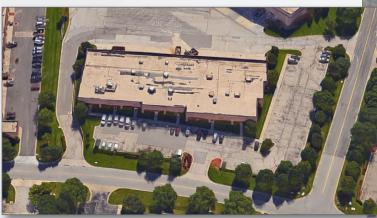

### **Property Features**

- 6,328 SF (65% office)
- Professional flex building located in established business park with great highway access and nearby retail amenities
- End unit with nicely finished office space and lots of natural light
- Fully conditioned warehouse space
- Dock and Drive-in loading
- Lease Rate: \$8.25 PSF NNN (\$4,350.50/month)