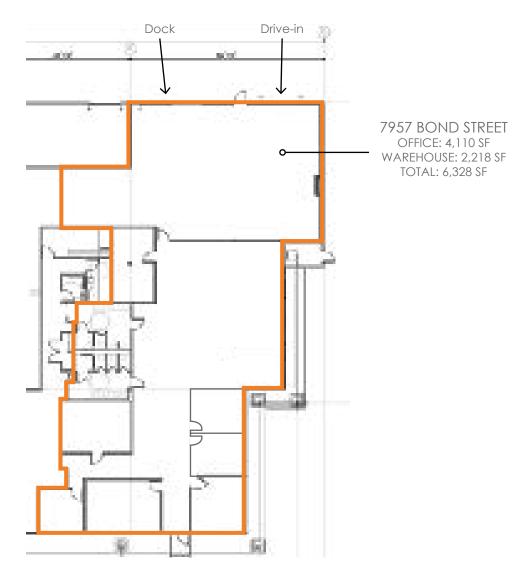

### **Property Features**

- 6,328 SF (65% office)
- Professional flex building located in established business park with great highway access and nearby retail amenities
- End unit with nicely finished office space and lots of natural light
- Fully conditioned warehouse space
- Dock and Drive-in loading
- Lease Rate: \$8.25 PSF NNN (\$4,350.50/month)