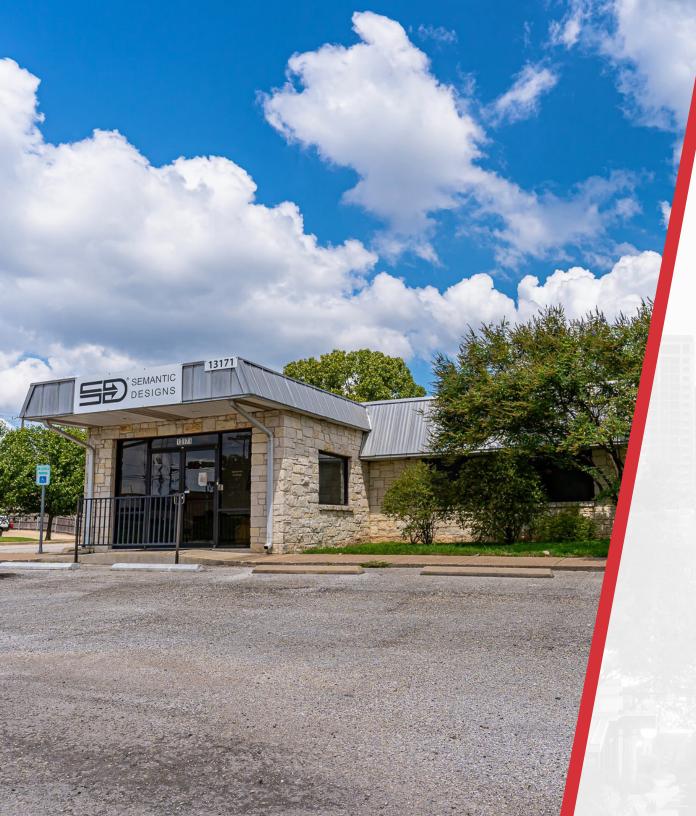

## 13171 Pond Springs Rd Austin, TX 78729

## PROPERTY INFORMATION

| PROPERTY ADDRESS | 13171 Pond Springs Rd<br>Austin, TX 78729 |
|------------------|-------------------------------------------|
| BUILDING AREA    | 4,960 Sq. Ft.                             |
| LOT SIZE         | 0.49 AC                                   |
| PARKING RATIO    | 4.00 : 1,000                              |