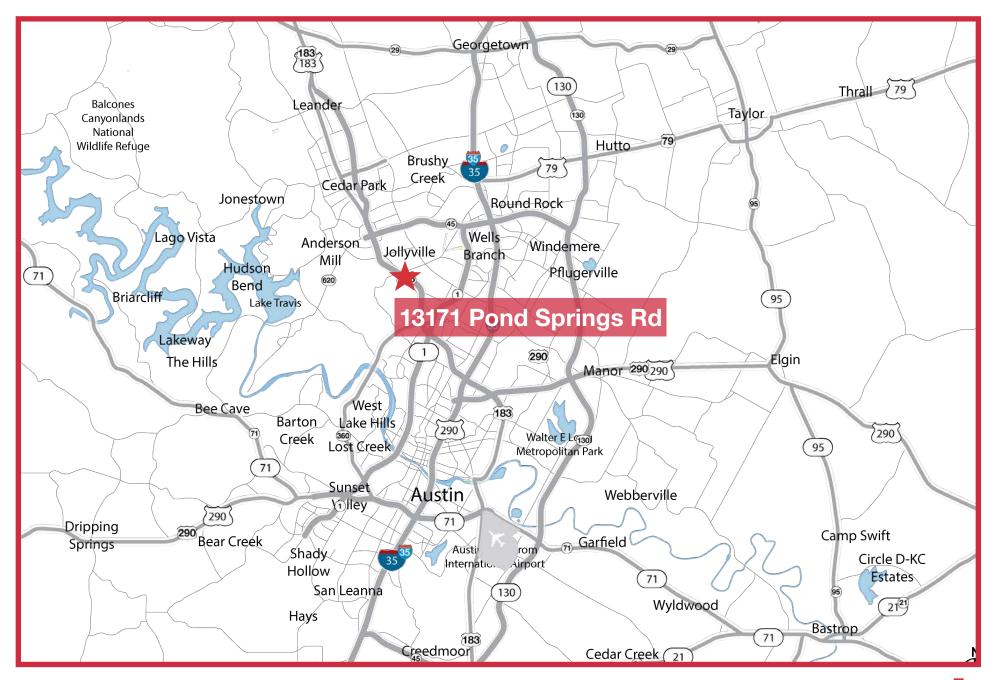

## **Aerial Map**

## PROPERTY INFORMATION

| PROPERTY ADDRESS | 13171 Pond Springs Rd<br>Austin, TX 78729 |
|------------------|-------------------------------------------|
| BUILDING AREA    | 4,960 Sq. Ft.                             |
| LOT SIZE         | 0.49 AC                                   |
| PARKING RATIO    | 4.00 : 1,000                              |