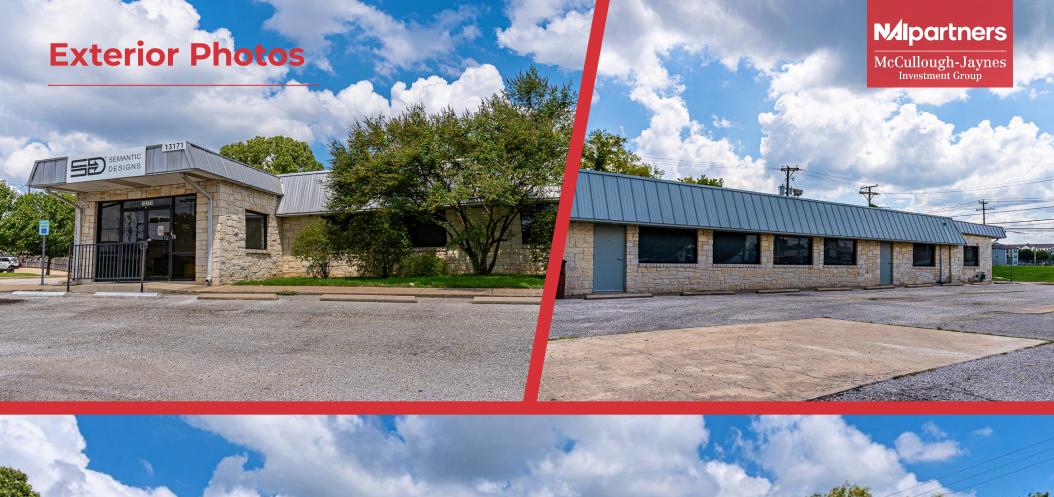

## PROPERTY INFORMATION

| PROPERTY ADDRESS | 13171 Pond Springs Rd<br>Austin, TX 78729 |
|------------------|-------------------------------------------|
| BUILDING AREA    | 4,960 Sq. Ft.                             |
| LOT SIZE         | 0.49 AC                                   |
| PARKING RATIO    | 4.00 : 1,000                              |