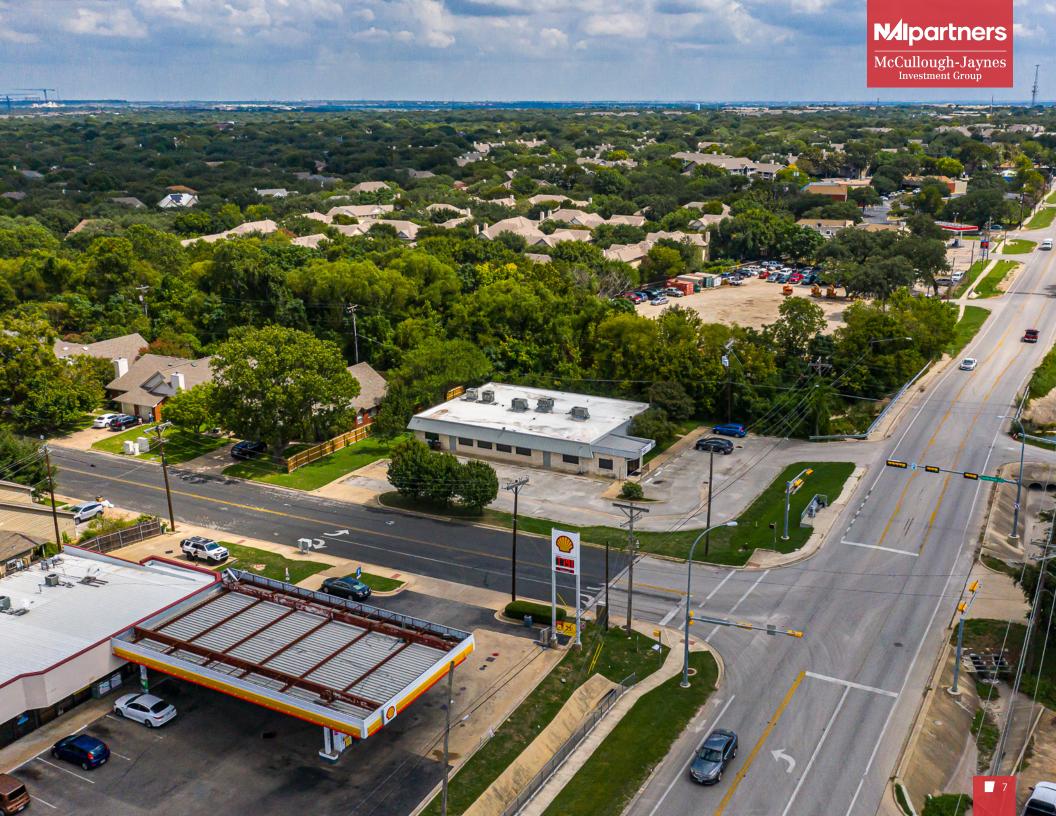

ment timelines discussed or referred to herein

# **Offering Summary**

## ■ INVESTMENT HIGHLIGHTS

- Available to Occupy 8/01/21
- Built in 1984
- Hard Corner Property
- Owner/User Opportunity
- 9 Offices
- 2 Conference Rooms
- Open Work Area and Server Room
- Easy Access to HWY 183 and Research Blvd.

## PRICING OVERVIEW

| PRICING      | \$1,120,000 |
|--------------|-------------|
| PRICE PER SF | \$225.81    |

## PROPERTY INFORMATION

| PROPERTY ADDRESS | 13171 Pond Springs Rd<br>Austin, TX 78729 |
|------------------|-------------------------------------------|
| BUILDING AREA    | 4,960 Sq. Ft.                             |
| LOT SIZE         | 0.49 AC                                   |
| PARKING RATIO    | 4.00 : 1,000                              |



## Floor Plan















## **Aerial Map**







## 13171 Pond Springs Rd Austin, TX 78729

## OFFERING MEMORANDUM

## **Tyler Jaynes**

Senior Vice President tel 512.643.8076

tyler.jaynes@naipartners.com

## Ryan McCullough

Senior Vice President tel 512.643.8078

ryan.mccullough@naipartners.com

#### **Connor Watson**

Senior Associate tel 512.643.8079

connor.watson@naipartners.com

# **M**Ipartners

# McCullough-Jaynes Investment Group

### **NAI Partners**

+ 512 580 6025 901 S MoPac Expy, Bldg 1, Suite 550 Austin, Texas USA 78746 www.naipartners.com