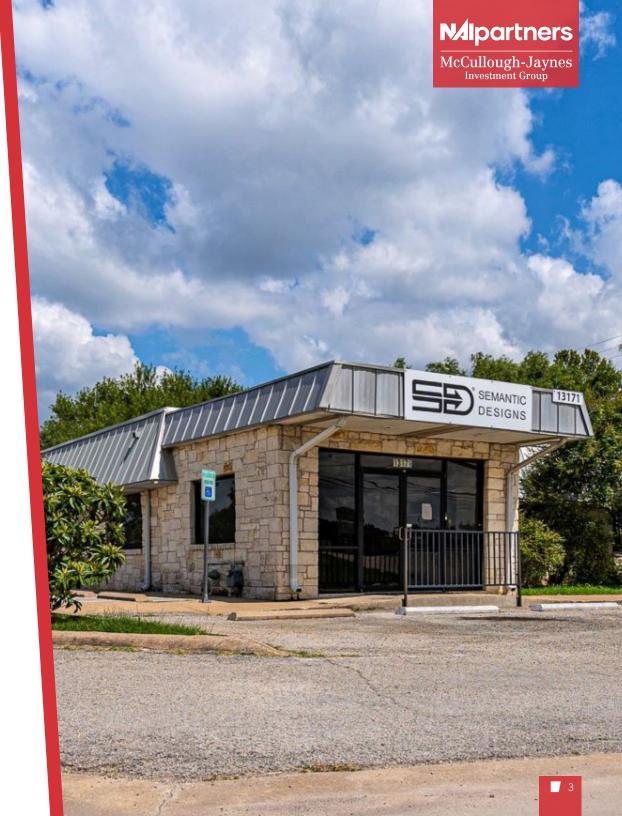

## PROPERTY INFORMATION

| PROPERTY ADDRESS | 13171 Pond Springs Rd<br>Austin, TX 78729 |
|------------------|-------------------------------------------|
| BUILDING AREA    | 4,960 Sq. Ft.                             |
| LOT SIZE         | 0.49 AC                                   |
| PARKING RATIO    | 4.00 : 1,000                              |