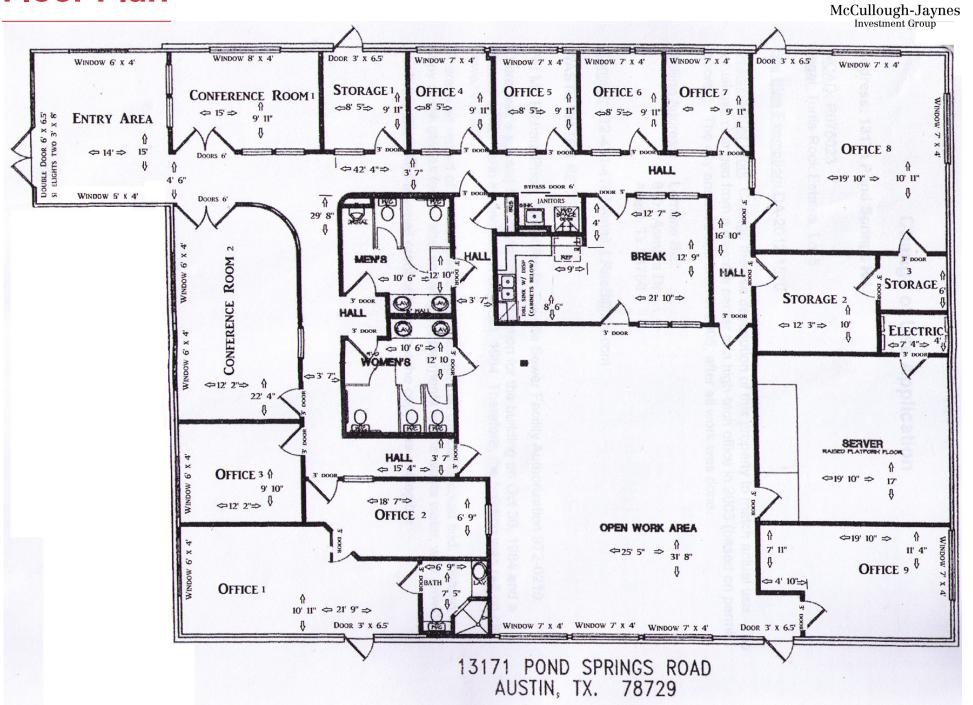

## Floor Plan

## ■ INVESTMENT HIGHLIGHTS

- Available to Occupy 8/01/21
- Built in 1984
- Hard Corner Property
- Owner/User Opportunity
- 9 Offices
- 2 Conference Rooms
- Open Work Area and Server Room
- Easy Access to HWY 183 and Research Blvd.