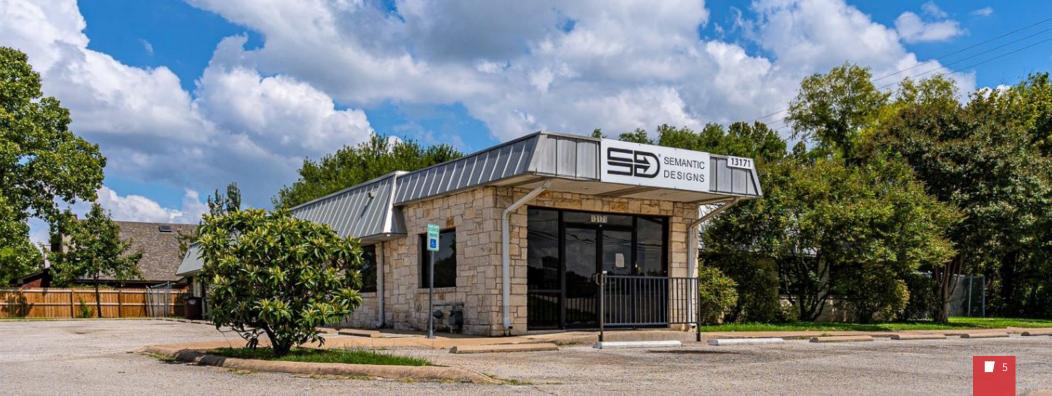

## 13171 Pond Springs Rd Austin, TX 78729

## ■ INVESTMENT HIGHLIGHTS

- Available to Occupy 8/01/21
- Built in 1984
- Hard Corner Property
- Owner/User Opportunity
- 9 Offices
- 2 Conference Rooms
- Open Work Area and Server Room
- Easy Access to HWY 183 and Research Blvd.

## PROPERTY INFORMATION

| PROPERTY ADDRESS | 13171 Pond Springs Rd<br>Austin, TX 78729 |
|------------------|-------------------------------------------|
| BUILDING AREA    | 4,960 Sq. Ft.                             |
| LOT SIZE         | 0.49 AC                                   |
| PARKING RATIO    | 4.00 : 1,000                              |