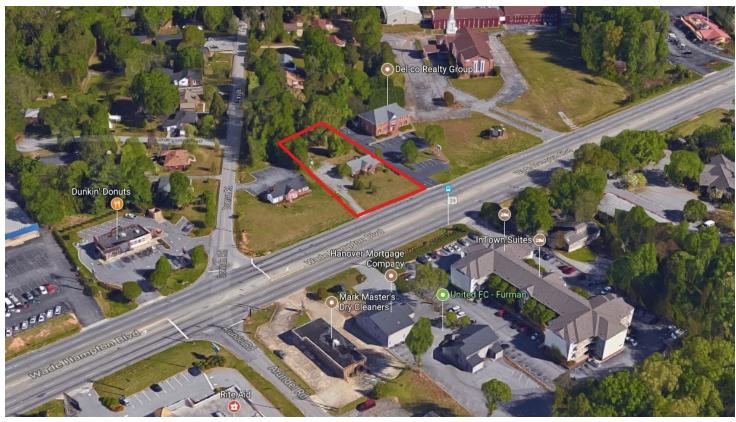

## Redevelopment Site

2505 Wade Hampton Blvd | Greenville, SC 29615

Price Improved! \$275,000

## Property located on Wade Hampton Blvd less than 2 miles from S.Pleasantburg Dr, near Downtown Greenville.

- 0.59± Acres, Zoned C-2
- 120± feet of frontage on Wade Hampton Blvd
- 34,800 VPD Traffic Count on Wade Hampton
- Near a lighted Intersection
- Existing house with a detached garage
- Previously printing company