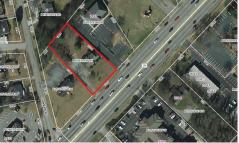

## Property located on Wade Hampton Blvd less than 2 miles from S.Pleasantburg Dr, near Downtown Greenville.

- 0.59± Acres, Zoned C-2
- 120± feet of frontage on Wade Hampton Blvd
- 34,800 VPD Traffic Count on Wade Hampton
- Near a lighted Intersection
- Existing house with a detached garage
- Previously printing company