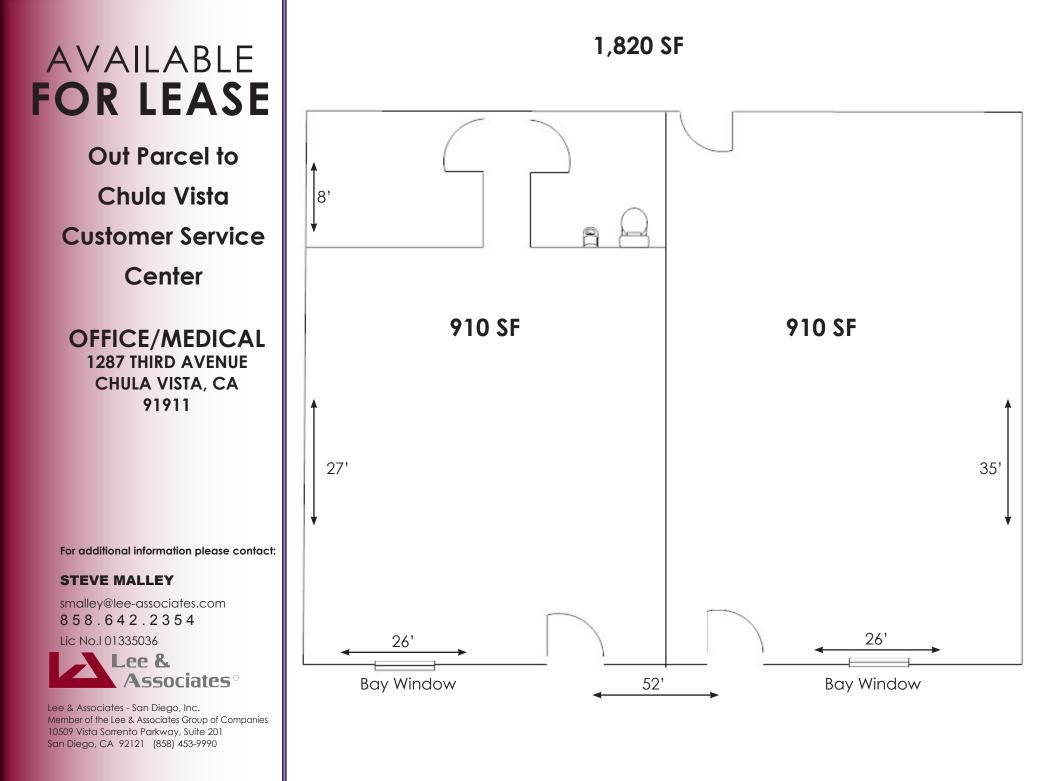

## AVAILABLE FOR LEASE

Out Parcel to Chula Vista Customer Service Center

OFFICE/MEDICAL 1287 THIRD AVENUE CHULA VISTA, CA 91911

For additional information please contact:

## PROPERTY OVERVIEW

- 1,820 +/- SF office space
- Co-tenants in center include Pizza Hut, Burger King, Shell Gas
- 8 parking stalls
- Newly renovated building
- Brand new dental office upstairs
- 20,500 cars per day (Sandag)