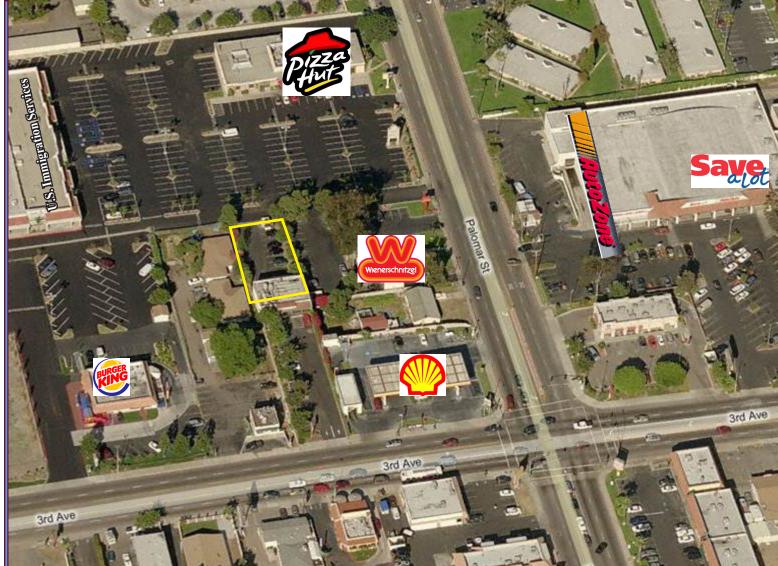

## PROPERTY OVERVIEW

- 1,820 +/- SF office space
- Co-tenants in center include Pizza Hut, Burger King, Shell Gas
- 8 parking stalls
- Newly renovated building
- Brand new dental office upstairs
- 20,500 cars per day (Sandag)