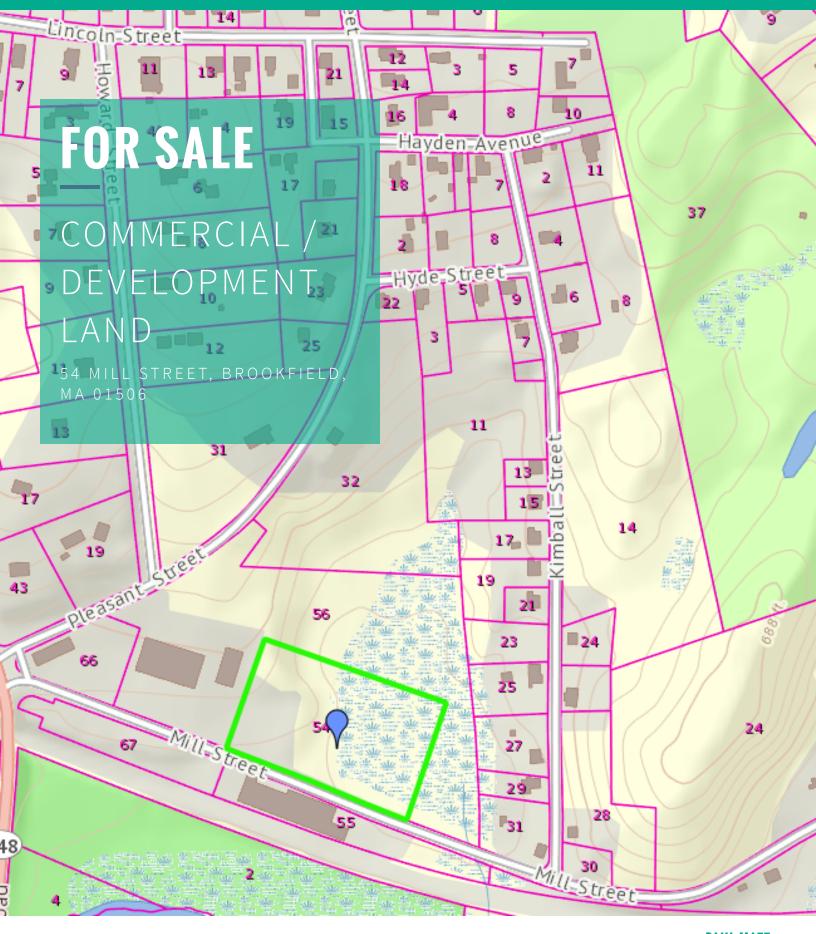

#### **OFFERING SUMMARY**

| Sale Price:     | \$70,000                                |
|-----------------|-----------------------------------------|
| Lot Size:       | 2.51 Acres                              |
| Price / Acre:   | \$27,888                                |
| Zoning:         | CI - Commercial<br>Industrial           |
| Traffic Count:  | 2,232                                   |
| Highway Access: | Route 20, Route 84,<br>Mass Pike (I-90) |

#### **PROPERTY OVERVIEW**

Kelleher & Sadowsky Associates has been named the exclusive sales agent for the property conveniently located on Mill Street in Brookfield, MA with immediate access to Routes 9 & 148. The site has a gentle slope and provides outstanding access to Routes 20, 84 & 90 (Mass Pike). The commercially zoned 2.51 (+/-) land site is directly next to the Brookfield DPW garage and allows for a variety of commercial end uses including manufacturing, industrial and warehouse & distribution.