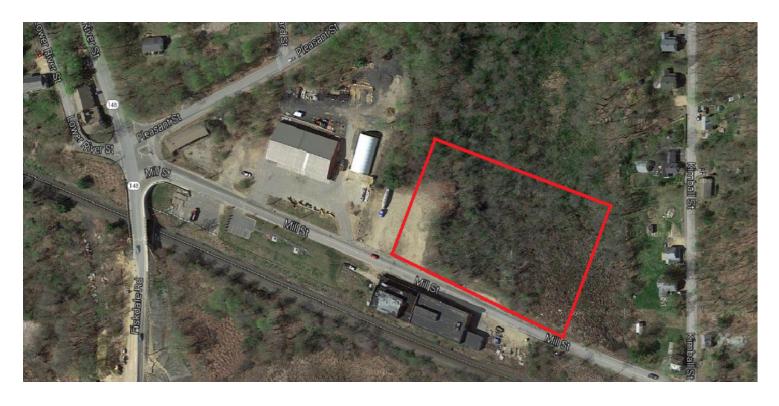

#### **PROPERTY OVERVIEW**

Kelleher & Sadowsky Associates has been named the exclusive sales agent for the property conveniently located on Mill Street in Brookfield, MA with immediate access to Routes 9 & 148. The site has a gentle slope and provides outstanding access to Routes 20, 84 & 90 (Mass Pike). The commercially zoned 2.51 (+/-) land site is directly next to the Brookfield DPW garage and allows for a variety of commercial end uses including manufacturing, industrial and warehouse & distribution.