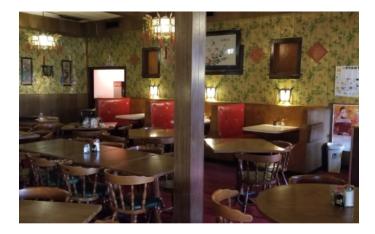

## 1396-1408 W. SYLVANIA AVE., TOLEDO, OH 43612

"Innovative Solutions at Work"

| OFFERING SUMMARY |                          | PROPERTY HIGHLIGHTS                                                                                   |  |  |
|------------------|--------------------------|-------------------------------------------------------------------------------------------------------|--|--|
| Sale Price:      | \$130,000                | <ul> <li>Located at the hard NE corner of Sylvania Ave. and Wetzler Rd.</li> </ul>                    |  |  |
|                  |                          | Turn Key Chinese Restaurant                                                                           |  |  |
| Price / SF:      | \$30.95                  | <ul> <li>If needed, D2, D2X, D3, D3A and D6 liquor licenses can be<br/>acquired separately</li> </ul> |  |  |
|                  | 4,200 SF                 | <ul> <li>Ample parking (31 spaces)</li> </ul>                                                         |  |  |
| Building Size:   |                          | <ul> <li>Large back lighted street sign</li> </ul>                                                    |  |  |
| Lot Size:        | 0.43 Acres               | Loyal clientele                                                                                       |  |  |
|                  |                          | Re-development opportunity or turn key restaurant/bar                                                 |  |  |
| Year Built:      | 1941                     | EAR MAY FLOW REPORTED                                                                                 |  |  |
| Zoning:          | CR - Regional Commercial | CHINESE & AMERICAN FOR MANY NEWS                                                                      |  |  |
| County:          | Lucas                    |                                                                                                       |  |  |