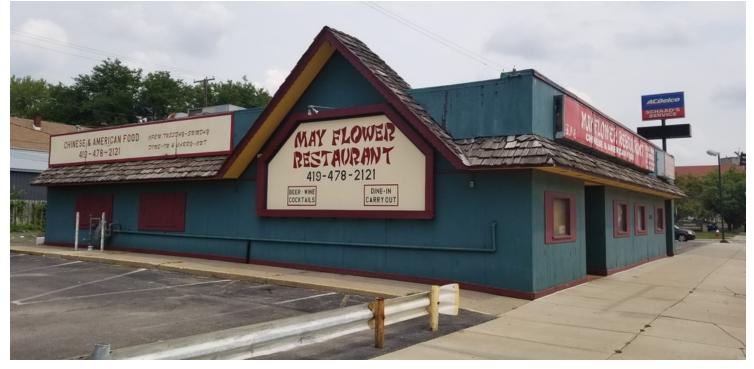

# **RESTAURANT & PROPERTY FOR SALE**

## 1396-1408 W. SYLVANIA AVE., TOLEDO, OH 43612

"Innovative Solutions at Work"

| OFFERING SUMMARY |                          | PROPERTY HIGHLIGHTS                                                                                   |  |  |
|------------------|--------------------------|-------------------------------------------------------------------------------------------------------|--|--|
| Sale Price:      | \$130,000                | <ul> <li>Located at the hard NE corner of Sylvania Ave. and Wetzler Rd.</li> </ul>                    |  |  |
|                  |                          | Turn Key Chinese Restaurant                                                                           |  |  |
| Price / SF:      | \$30.95                  | <ul> <li>If needed, D2, D2X, D3, D3A and D6 liquor licenses can be<br/>acquired separately</li> </ul> |  |  |
|                  | 4,200 SF                 | <ul> <li>Ample parking (31 spaces)</li> </ul>                                                         |  |  |
| Building Size:   |                          | <ul> <li>Large back lighted street sign</li> </ul>                                                    |  |  |
| Lot Size:        | 0.43 Acres               | Loyal clientele                                                                                       |  |  |
|                  |                          | Re-development opportunity or turn key restaurant/bar                                                 |  |  |
| Year Built:      | 1941                     | EAR MAY FLOW REPORTED                                                                                 |  |  |
| Zoning:          | CR - Regional Commercial | CHINESE & AMERICAN FOR MANY NEWS                                                                      |  |  |
| County:          | Lucas                    |                                                                                                       |  |  |