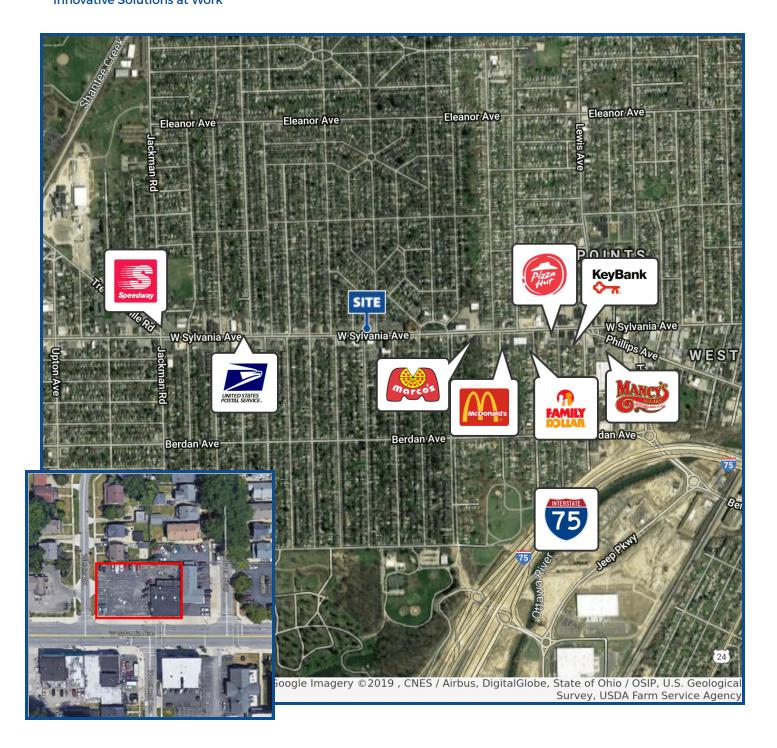

### **BUILDING SPECIFICATIONS**

| County               | Lucas                     |  |  |
|----------------------|---------------------------|--|--|
| •                    |                           |  |  |
| Nearest Intersection | Sylvania Ave./Jackman Rd. |  |  |
| Zoned                | CR - Regional Commercial  |  |  |
| Parcel #             | 07-31131/07-31121         |  |  |
| Street               | Paved 4 lane              |  |  |
| Acreage              | .4247                     |  |  |
| Parking Spaces       | 31                        |  |  |
| Curb Cuts            | 3                         |  |  |
| Total Building Size  | 4,200 SF                  |  |  |
| Year Complete        | 1941                      |  |  |
| Number Of Floors     | 1                         |  |  |
| Floors               | Concrete                  |  |  |
| Construction Type    | Block                     |  |  |
| HVAC                 | Central Heat & Air        |  |  |
| Electrical           | 200 amp                   |  |  |
| Roof                 | Flat                      |  |  |
| Ceiling Height       | 9'                        |  |  |
| Restrooms            | 2                         |  |  |
| Property Taxes       | \$6,031.00/year           |  |  |
| Traffic Count        | 12,950 VPD (2017)         |  |  |
|                      |                           |  |  |