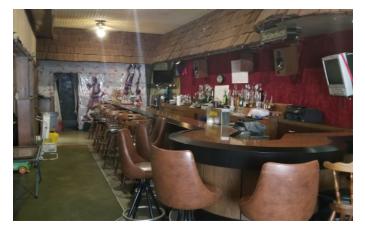

## 1396-1408 W. SYLVANIA AVE., TOLEDO, OH 43612

"Innovative Solutions at Work"

| OFFERING SUMMARY |                          | PROPERTY HIGHLIGHTS                                                                                   |  |  |
|------------------|--------------------------|-------------------------------------------------------------------------------------------------------|--|--|
| Sale Price:      | \$130,000                | <ul> <li>Located at the hard NE corner of Sylvania Ave. and Wetzler Rd.</li> </ul>                    |  |  |
|                  |                          | Turn Key Chinese Restaurant                                                                           |  |  |
| Price / SF:      | \$30.95                  | <ul> <li>If needed, D2, D2X, D3, D3A and D6 liquor licenses can be<br/>acquired separately</li> </ul> |  |  |
|                  | 4,200 SF                 | <ul> <li>Ample parking (31 spaces)</li> </ul>                                                         |  |  |
| Building Size:   |                          | <ul> <li>Large back lighted street sign</li> </ul>                                                    |  |  |
| Lot Size:        | 0.43 Acres               | Loyal clientele                                                                                       |  |  |
|                  |                          | Re-development opportunity or turn key restaurant/bar                                                 |  |  |
| Year Built:      | 1941                     | EAR MAY FLOW REPORTED                                                                                 |  |  |
| Zoning:          | CR - Regional Commercial | CHINESE & AMERICAN FOR MANY NEWS                                                                      |  |  |
| County:          | Lucas                    |                                                                                                       |  |  |