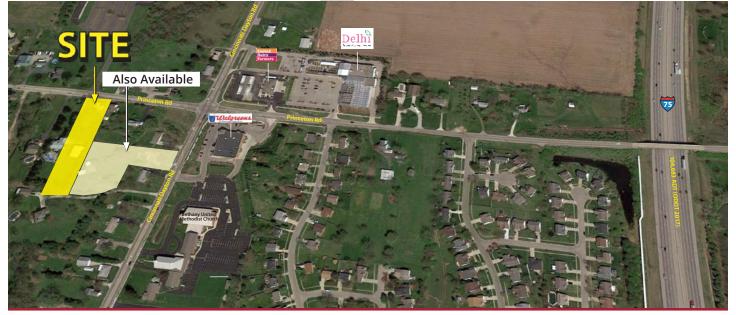

## PRINCETON ROAD LAND

7485 Princeton Road, Liberty Twp., OH 45044

1.21 Acres Available for SALE

## **Property Details:**

7485 Princeton Road

\$389,000

1.21 Acres

- Located in fast growing Liberty Twp.
- 2 miles north of new Liberty Center development
- Across from Walgreens and United Dairy Farmers

| Demographics:                    |           |           |           |
|----------------------------------|-----------|-----------|-----------|
| 2018 Estimates                   | 1 Mile    | 3 Mile    | 5 Mile    |
| Population                       | 3,868     | 41,835    | 121,172   |
| Households                       | 1,276     | 13,803    | 41,059    |
| Median Household Income          | \$110,036 | \$130,440 | \$108,872 |
| <b>Total Number of Employees</b> | 2,125     | 15,854    | 43,081    |
|                                  |           |           |           |