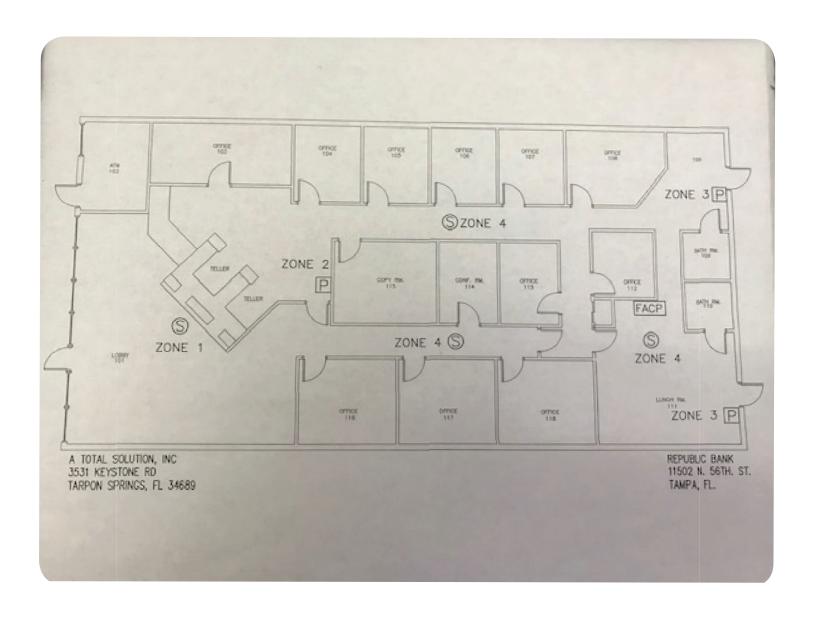

ace, FL 33617



**Space:** 3,200 SF mol **Available:** 7/1/2019

**C.A.M.:** \$5.89 per SF (2019) **Rental Rate:** \$19.00 per SF

Pylon Signage: Yes

Demographics: 1 Mile | Population 12,270, Daytime 5,236, Av. HH Inc. \$48,120

 $3\,\textrm{Mile}\,|\,\textrm{Population}\,\,11,\!619,\,\textrm{Daytime}\,\,45,\!221,\,\textrm{Av.}\,\textrm{HH}\,\textrm{Inc.}\,\$37,\!541$ 

Traffic Count: 65,500 AADT - E Fowler

35,000 AADT - N 56th Street

\*Use restrictions subject to anchor tenant leases.

 $For additional\ information\ or\ to\ schedule\ an\ appointment\ to\ tour\ the\ property,\ please\ contact:$ 

Kevin Platt, REALTOR® 813.839.3800 ext. 3458

Smith & Associates Real Estate, Inc does not guarantee any representations. Important facts should be confirmed by buyer.







#### Floor Plan



# Temple Terrace | Retail Lease Space FOR LEASE

### **Aerial**





Bob Henriquez, CFA
Hillsborough County Property Appraiser
This map is for assessment purposes only.
It is not a survey.

2019 Aerials

## Survey



# **Photos**