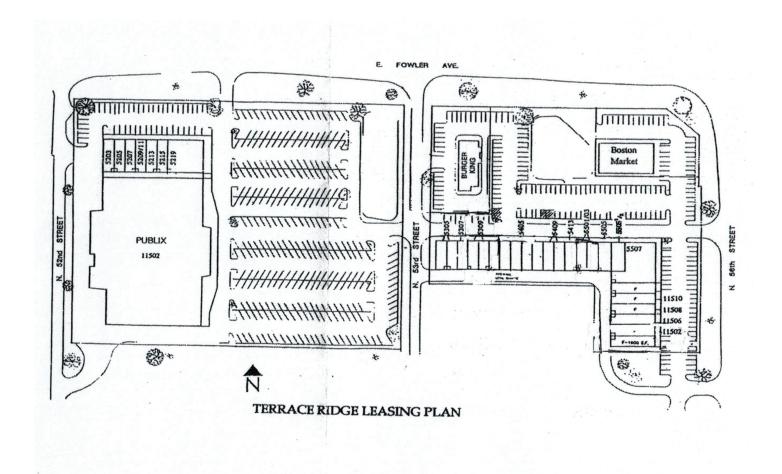

nc. \$48,120

 $3\,\textrm{Mile}\,|\,\textrm{Population}\,\,11,\!619,\,\textrm{Daytime}\,\,45,\!221,\,\textrm{Av.}\,\textrm{HH}\,\textrm{Inc.}\,\$37,\!541$ 

Traffic Count: 65,500 AADT - E Fowler

35,000 AADT - N 56th Street

\*Use restrictions subject to anchor tenant leases.

 $For additional\ information\ or\ to\ schedule\ an\ appointment\ to\ tour\ the\ property,\ please\ contact:$ 

Kevin Platt, REALTOR® 813.839.3800 ext. 3458

Smith & Associates Real Estate, Inc does not guarantee any representations. Important facts should be confirmed by buyer.







#### Floor Plan



# Temple Terrace | Retail Lease Space FOR LEASE

### **Aerial**





Bob Henriquez, CFA
Hillsborough County Property Appraiser
This map is for assessment purposes only.
It is not a survey.

2019 Aerials

## Survey



# **Photos**