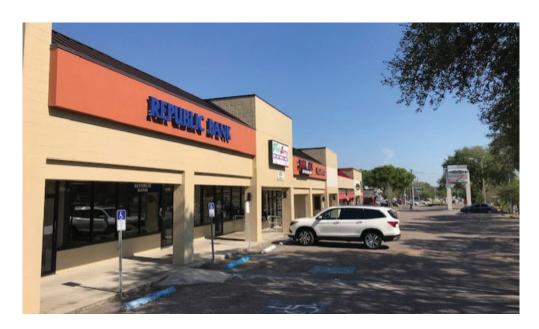

#### 11502 N 56th Street, Temple Terrace, FL 33617



**Space:** 3,200 SF mol **Available:** 7/1/2019

**C.A.M.:** \$5.89 per SF (2019) **Rental Rate:** \$19.00 per SF

Pylon Signage: Yes

Demographics: 1 Mile | Population 12,270, Daytime 5,236, Av. HH Inc. \$48,120

 $3\,\textrm{Mile}\,|\,\textrm{Population}\,\,11,\!619,\,\textrm{Daytime}\,\,45,\!221,\,\textrm{Av.}\,\textrm{HH}\,\textrm{Inc.}\,\$37,\!541$ 

Traffic Count: 65,500 AADT - E Fowler

35,000 AADT - N 56th Street

\*Use restrictions subject to anchor tenant leases.

 $For additional\ information\ or\ to\ schedule\ an\ appointment\ to\ tour\ the\ property,\ please\ contact:$ 

Kevin Platt, REALTOR® 813.839.3800 ext. 3458

Smith & Associates Real Estate, Inc does not guarantee any representations. Important facts should be confirmed by buyer.







#### Floor Plan



# Temple Terr