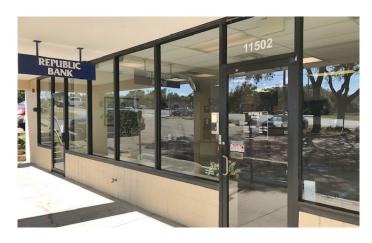

# **Photos**

#### 11502 N 56th Street, Temple Terrace, FL 33617

**Space:** 3,200 SF mol **Available:** 7/1/2019

**C.A.M.:** \$5.89 per SF (2019) **Rental Rate:** \$19.00 per SF

Pylon Signage: Yes

Demographics: 1 Mile | Population 12,270, Daytime 5,236, Av. HH Inc. \$48,120