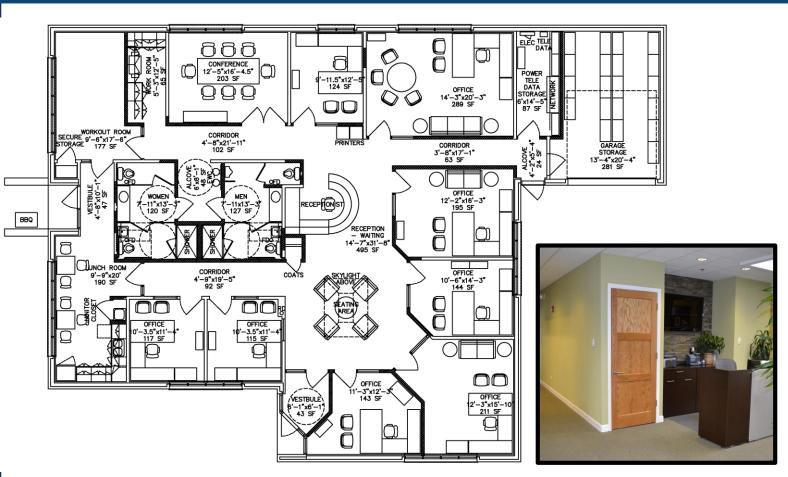

## **PROPERTY SPECIFICATIONS:**

• Office Size: 3,752 SF

Warehouse 273 SF

Loading DID (10'x12')

• Zoning: I (Industrial)

Lot Size: .98 Acres

• Stories: 1

• Age: 1991 (Renovated in 2010)