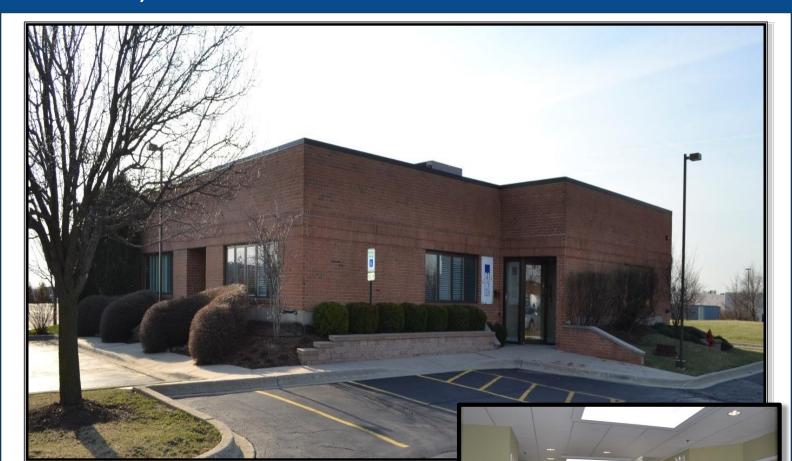

## **PROPERTY FEATURES**

- Free Standing Office Building in High Image Business Park
- Immaculate Condition
- High end finishes through-out
- Building & Parking Expansion
- Fully Furnished
- Close Proximity to Restaurants/Retail

## **PROPERTY SPECIFICATIONS:**

• Office Size: 3,752 SF

Warehouse 273 SF

Loading DID (10'x12')

• Zoning: I (Industrial)

Lot Size: .98 Acres

• Stories: 1

• Age: 1991 (Renovated in 2010)