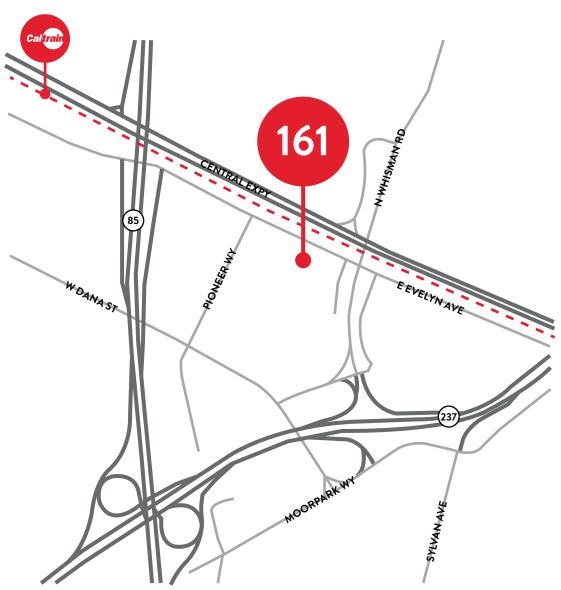

### **FLOOR PLAN**

### ±18,693 SF

- 10 Private Offices
- 2 Break Rooms
- 8 Conference Rooms
- Server Room

POLISHED CONCRETE