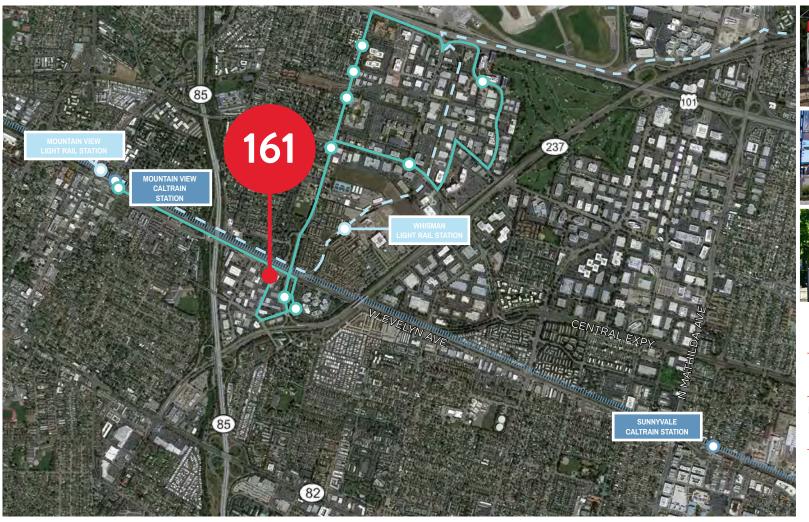

### TRANSPORTATION MAP

10 MINUTE WALK TO WHISMAN LIGHT RAIL STATION

8 MINUTES ON LIGHT RAIL TO DOWNTOWN MOUNTAIN VIEW

52 MINUTES FROM DOWNTOWN MOUNTAIN VIEW TO SAN FRANCISCO VIA CALTRAIN

10 MINUTES TO MOUNTAIN VIEW CALTRAIN ON MVGO SHUTTLE