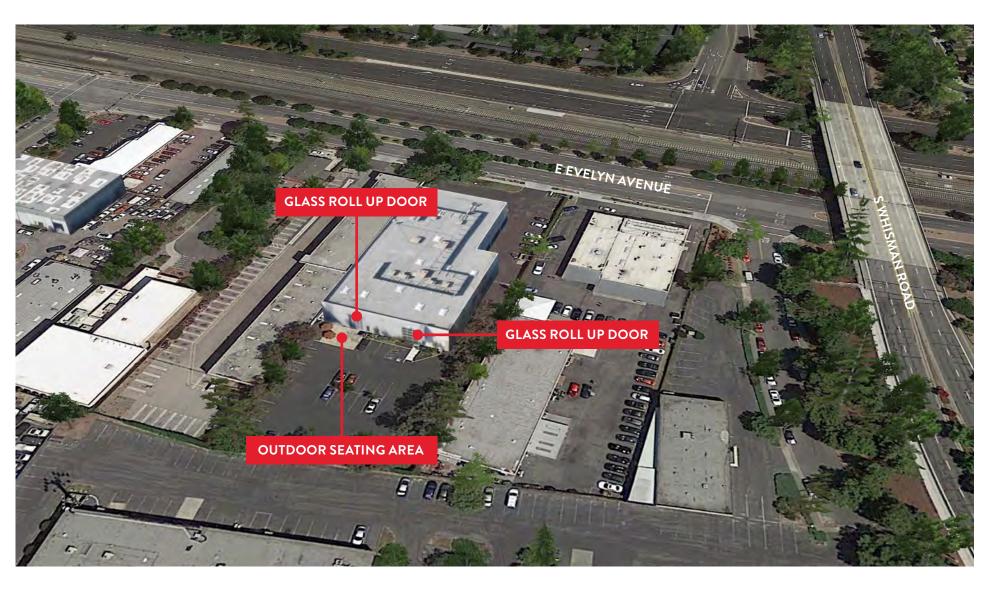

#### ±18,693 SF

- Freestanding, Single-Story Office/R&D
- Open Office with Creative Open Ceiling Interiors
- 10 Privates, 8 Conference Rooms, Server Room (13'x16'), 2 Break Rooms
- 2 Glass Grade Level Doors (1 Functional)
- Short Walk to Mountain View CalTrain and Downtown Mountain View (0.7 Miles)
- Excellent Signage & Visibility from Central Expressway
- Easy Access to Hwys 85, 237 & 101
- ±3.45/1000 Parking
- 2,000 Amps @ 120/208 Volts
- ±1.25 Acre Site