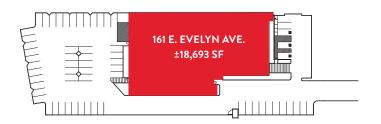

### **FLOOR PLAN**

### ±18,693 SF

- 10 Private Offices
- 2 Break Rooms
- 8 Conference Rooms
- Server Room

POLISHED CONCRETE