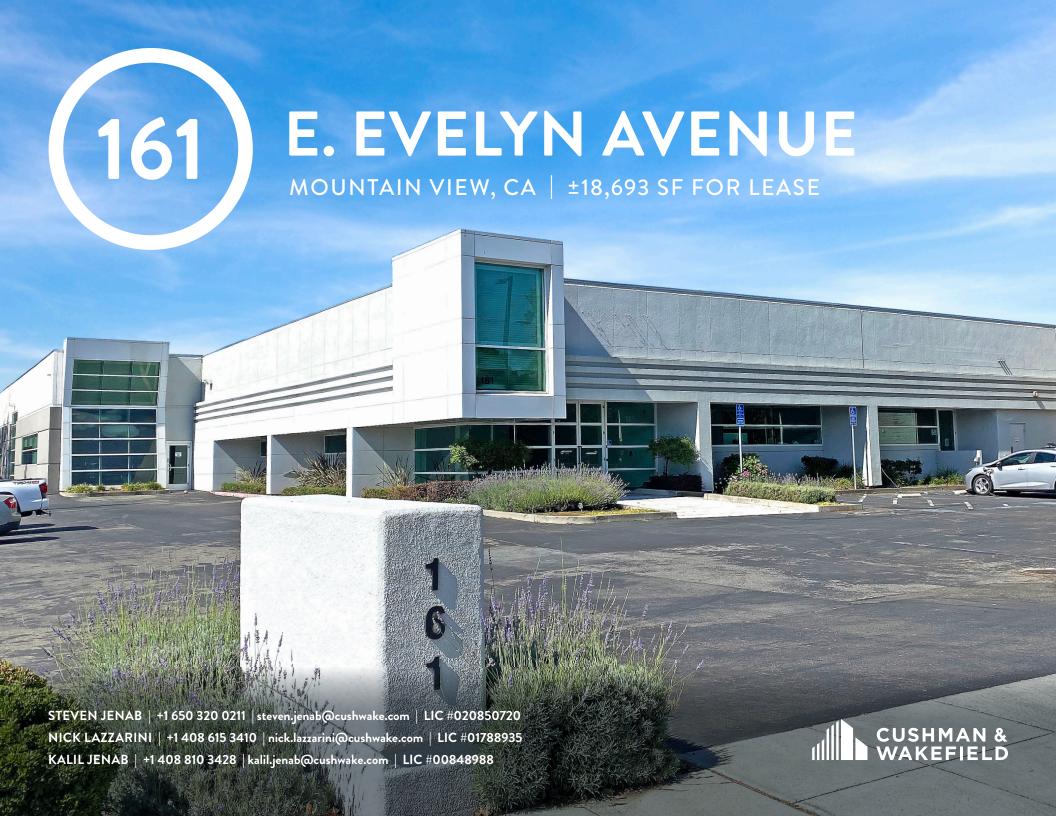

## E. EVELYN AVENUE

MOUNTAIN VIEW, CA | ±18,693 SF FOR LEASE

STEVEN JENAB | +1 650 320 0211 | steven.jenab@cushwake.com | LIC #020850720 NICK LAZZARINI | +1 408 615 3410 | nick.lazzarini@cushwake.com | LIC #01788935 KALIL JENAB | +1 408 200 8800 | kalil.jenab@cushwake.com | LIC #00848988

#### ±18,693 SF

- Freestanding, Single-Story Office/R&D
- Open Office with Creative Open Ceiling Interiors
- 10 Privates, 8 Conference Rooms, Server Room (13'x16'), 2 Break Rooms
- 2 Glass Grade Level Doors (1 Functional)
- Short Walk to Mountain View CalTrain and Downtown Mountain View (0.7 Miles)
- Excellent Signage & Visibility from Central Expressway
- Easy Access to Hwys 85, 237 & 101
- ±3.45/1000 Parking
- 2,000 Amps @ 120/208 Volts
- ±1.25 Acre Site