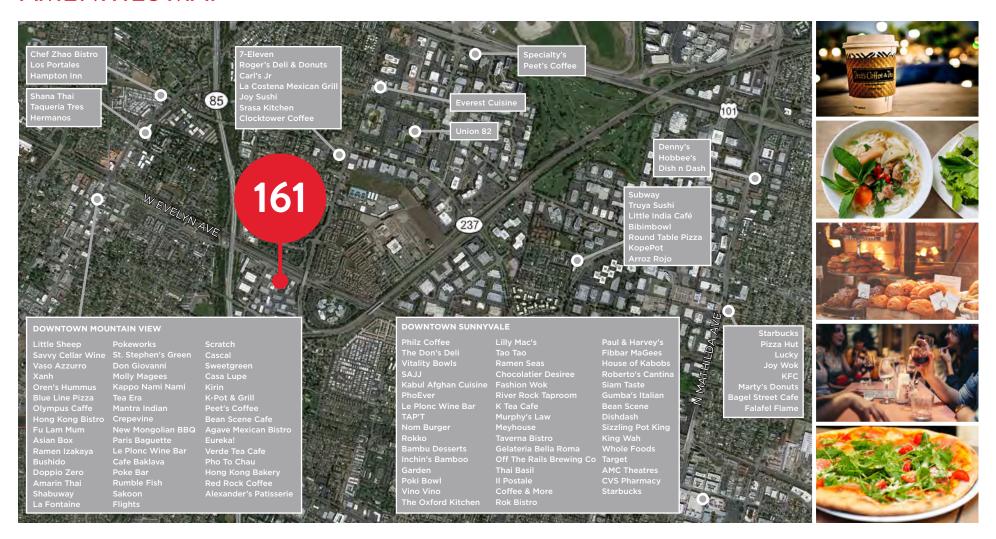

### **HIGHLIGHTS**

#### ±18,693 SF

- Freestanding, Single-Story Office/R&D
- Open Office with Creative Open Ceiling Interiors
- 10 Privates, 8 Conference Rooms, Server Room (13'x16'), 2 Break Rooms
- 2 Glass Grade Level Doors (1 Functional)
- Short Walk to Mountain View CalTrain and Downtown Mountain View (0.7 Miles)
- Excellent Signage & Visibility from Central Expressway
- Easy Access to Hwys 85, 237 & 101
- ±3.45/1000 Parking
- 2,000 Amps @ 120/208 Volts
- ±1.25 Acre Site



### **FLOOR PLAN**

### ±18,693 SF

- 10 Private Offices
- 2 Break Rooms
- 8 Conference Rooms
- Server Room



POLISHED CONCRETE



# 161 E. EVELYN AVENUE





### **AMENITIES MAP**





### TRANSPORTATION MAP









10 MINUTE WALK TO WHISMAN LIGHT RAIL STATION

8 MINUTES ON LIGHT RAIL TO DOWNTOWN MOUNTAIN VIEW

52 MINUTES FROM DOWNTOWN MOUNTAIN VIEW TO SAN FRANCISCO VIA CALTRAIN

10 MINUTES TO MOUNTAIN VIEW CALTRAIN ON MVGO SHUTTLE



## E. EVELYN AVENUE

MOUNTAIN VIEW, CA | ±18,693 SF FOR LEASE

STEVEN JENAB | +1 650 320 0211 | steven.jenab@cushwake.com | LIC #020850720 NICK LAZZARINI | +1 408 615 3410 | nick.lazzarini@cushwake.com | LIC #01788935 KALIL JENAB | +1 408 200 8800 | kalil.jenab@cushwake.com | LIC #00848988