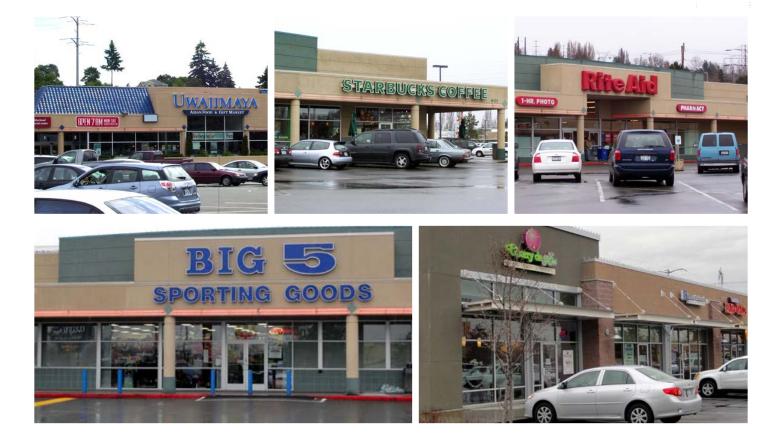

- +  $\pm 1$  million SF of mid-rise office adjoining
- + Join co-tenants including Uwajimaya, Big 5 Sporting Goods, McDonald's, Starbucks, Applebee's, Rite Aid, Genki Sushi, Lemongrass Restaurant, and more
- + Experience a steady stream of customers throughout the day and evening