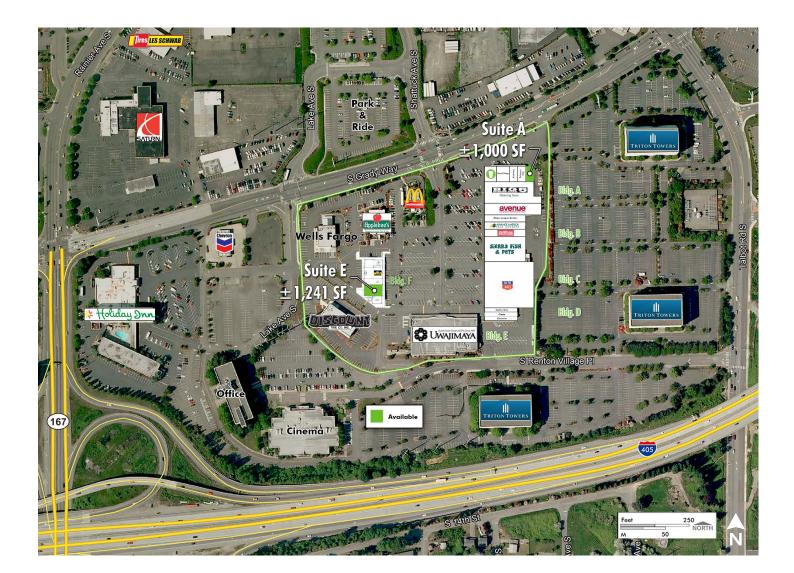

#### AVAILABLE

- + Building A: Suite A ±1,000 SF
- + Building F: Suite E ±1,241 SF

## SITE PLAN

+ Building A: Suite A ±1,000

+ Building F: Suite E ±1,241 SF