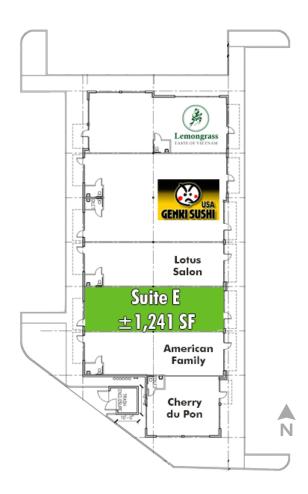

#### AVAILABLE

- + Building A: Suite A ±1,000 SF
- + Building F: Suite E ±1,241 SF

## SITE PLAN

+ Building A: Suite A ±1,000

+ Building F: Suite E ±1,241 SF