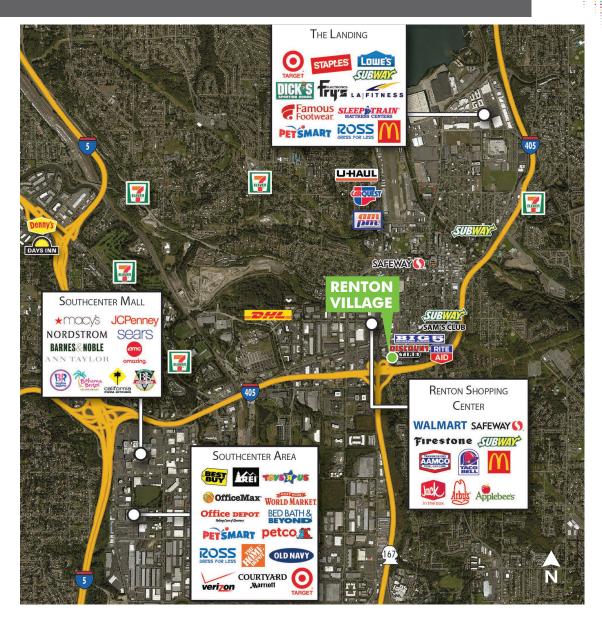

- +  $\pm 1$  million SF of mid-rise office adjoining
- + Join co-tenants including Uwajimaya, Big 5 Sporting Goods, McDonald's, Starbucks, Applebee's, Rite Aid, Genki Sushi, Lemongrass Restaurant, and more
- + Experience a steady stream of customers throughout the day and evening