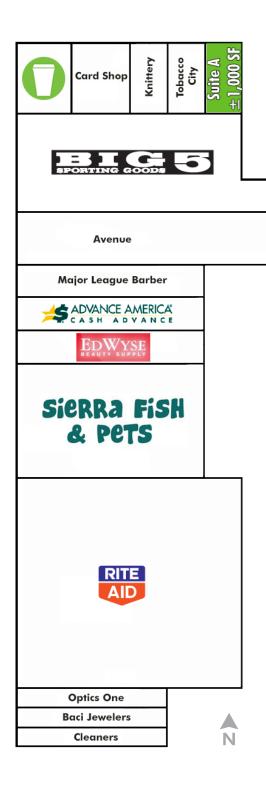

#### AVAILABLE

- + Building A: Suite A ±1,000 SF
- + Building F: Suite E ±1,241 SF

## SITE PLAN

+ Building A: Suite A ±1,000

+ Building F: Suite E ±1,241 SF