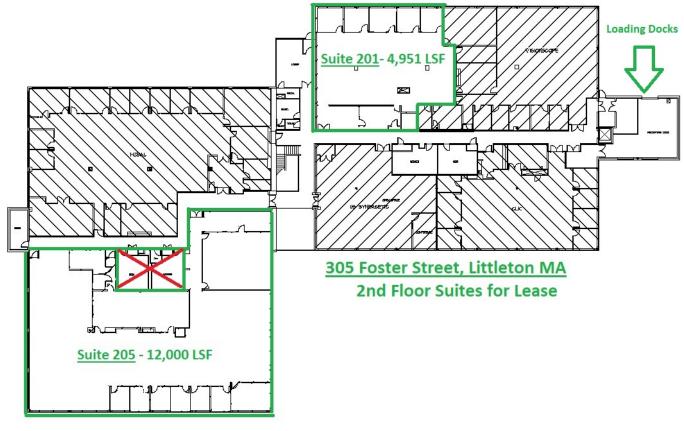

#### **Current 2nd Floor Space for Lease:**

#### Upper Level

• **Suite 201:** 4,900 LSF

• **Suite 205:** 12,000 LSF

• Easily sub-dividable to fit Client's needs.

- Lease Rates are dictated by:
  - Length of Lease Term (Years)
  - Construction/Tenant Improvements

#### Green highlight = Available Space