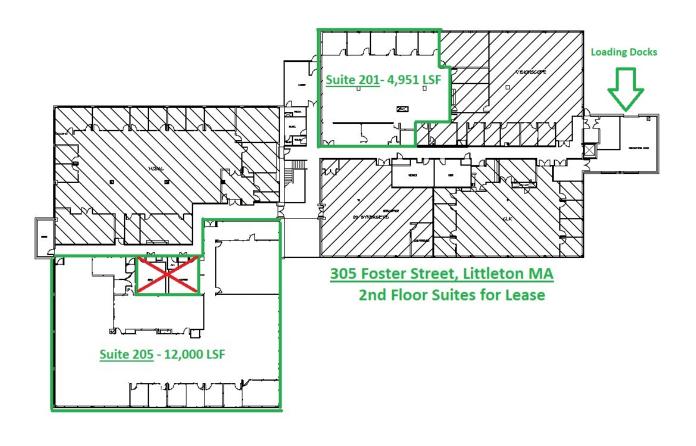

## 2<sup>nd</sup> Floor Available Space

305 Foster Street, Littleton MA Available Space for Lease

# 305 Foster Street, Littleton MA Available Space for Lease

#### **Current 2nd Floor Space for Lease:**

#### Upper Level

• **Suite 201:** 4,900 LSF

• **Suite 205:** 12,000 LSF

• Easily sub-dividable to fit Client's needs.

- Lease Rates are dictated by:
  - Length of Lease Term (Years)
  - Construction/Tenant Improvements

#### Green highlight = Available Space