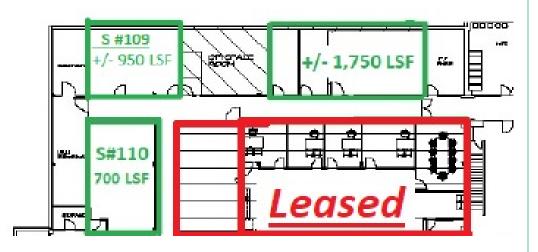

#### 1<sup>st</sup> Floor Availabilities

#### Lower Level

• **Suite 100:** Leased March 2019

• Suite 109: Approximately 950 LSF

• Suite 110: Approximately 700 LSF

Move-In Ready

• R&D/ Light Manufacturing suites on 1<sup>st</sup> floor: 1,750 LSF

- Lease Rates are dictated by:
  - Length of Lease Term (Years)
  - Construction/Tenant Improvements Needed

#### Green highlight = Available Space