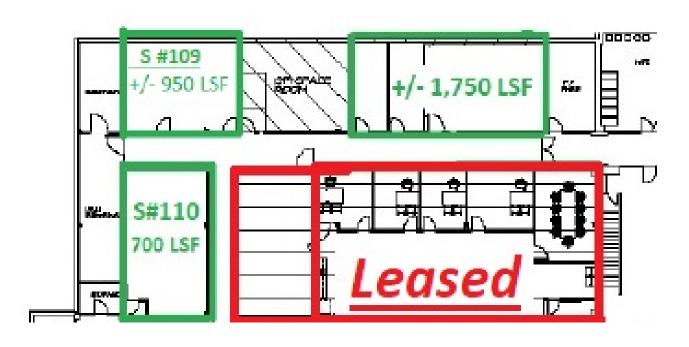

#### 1<sup>st</sup> Floor Availabilities

#### Lower Level

• **Suite 100:** Leased March 2019

• Suite 109: Approximately 950 LSF

• Suite 110: Approximately 700 LSF

Move-In Ready

• R&D/ Light Manufacturing suites on 1<sup>st</sup> floor: 1,750 LSF

- Lease Rates are dictated by:
  - Length of Lease Term (Years)
  - Construction/Tenant Improvements Needed

#### Green highlight = Available Space