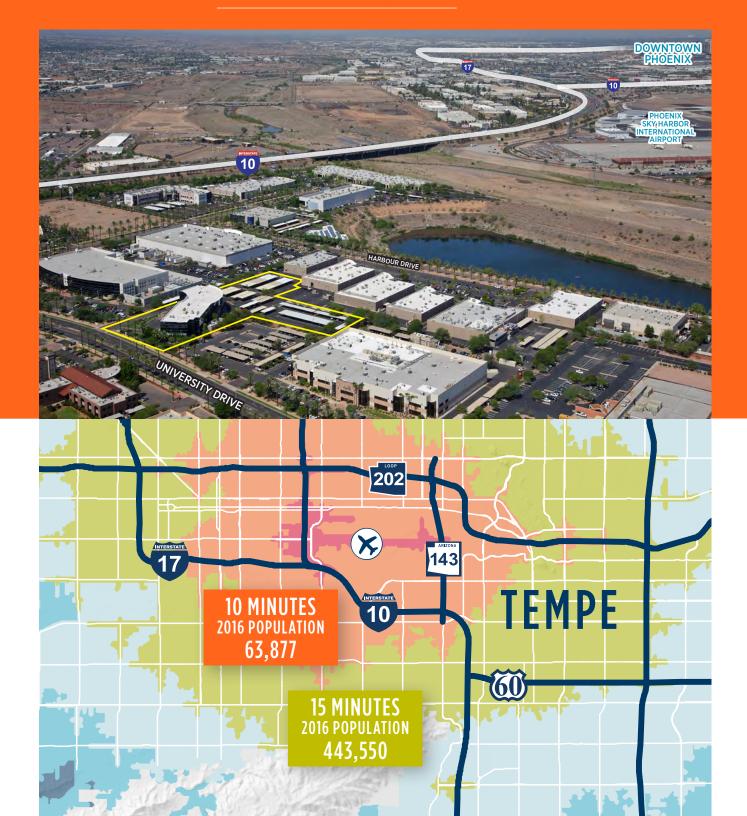

## UNBEATABLE ACCESS

Less than 10 minutes to all major thoroughfares, downtown Tempe, downtown Phoenix, and the Sky Harbor International Airport

| I-10               | < 1 mile  | SR 51            | 4.5 miles |
|--------------------|-----------|------------------|-----------|
| SR 143             | 1.9 miles | I-17             | 4.6 miles |
| LOOP 202           | 4.2 miles | DOWNTOWN TEMPE   | 6.0 miles |
| US 60              | 4.4 miles | DOWNTOWN PHOENIX | 8.2 miles |
| SKY HARBOR AIRPORT | 4.5 miles |                  |           |

EXCELLENT ACCESS TO SURROUNDING LABOR FORCE. OVER 500 RESTAURANTS, HOTELS AND RETAIL BUSINESSES WITHIN A ±5 MILE RADIUS

2555 E. Camelback Rd, Suite 400 Phoenix, Arizona 85016 ph: +1 602 954 9000 fx: +1 602 253 0528 cushmanwakefield.com

- Southbank 34 is located in the Airport / Tempe submarket of Phoenix, less than 10 minutes to all major thoroughfares, downtown Tempe, downtown Phoenix, and the Sky Harbor International Airport.
- Southbank 34 is ideally located in immediate proximity of five (5) lodging options and a variety of casual dining options.
- One of the most attractive and iconic business parks in metro Phoenix, Southbank experienced substantial growth through speculative and build-to-suit development in the late 1980's through the late 1990's.
- Southbank is now home to over 50 companies including, but not limited to, ASM America, Micro-Semi, American Express, GSA, Radyne, Phoenix NAP, and Power-One, to name a few.