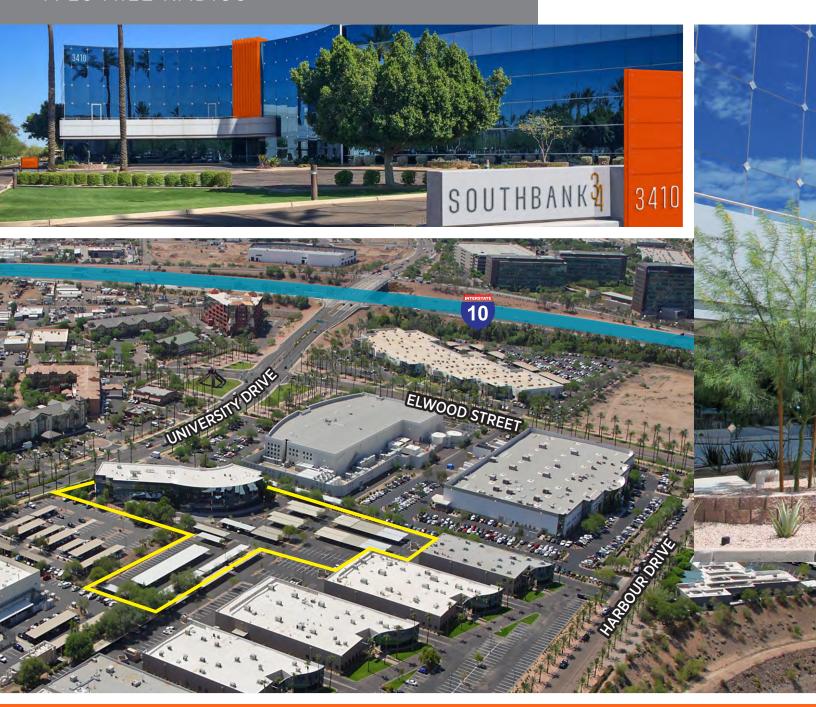

- Southbank 34 is located in the Airport / Tempe submarket of Phoenix, less than 10 minutes to all major thoroughfares, downtown Tempe, downtown Phoenix, and the Sky Harbor International Airport.
- Southbank 34 is ideally located in immediate proximity of five (5) lodging options and a variety of casual dining options.
- One of the most attractive and iconic business parks in metro Phoenix, Southbank experienced substantial growth through speculative and build-to-suit development in the late 1980's through the late 1990's.
- Southbank is now home to over 50 companies including, but not limited to, ASM America, Micro-Semi, American Express, GSA, Radyne, Phoenix NAP, and Power-One, to name a few.