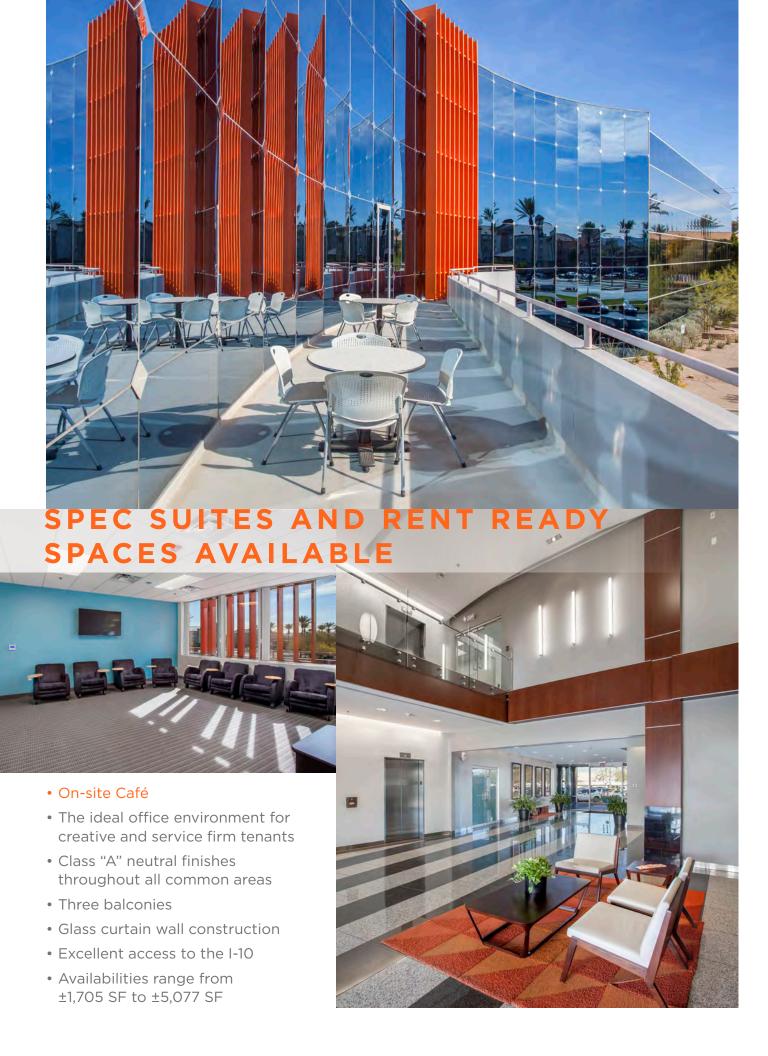

## **ON-SITE CAFÉ**

2555 E. Camelback Rd, Suite 400 | Phoenix, Arizona 85016 ph: +1 602 954 9000 | fx: +1 602 253 0528 cushmanwakefield.com

## FACT SHEET

3410 EAST UNIVERSITY DRIVE | PHOENIX, ARIZONA 85034

| RBA                   | ±72,304 square feet                                                                                                                                                                                 |  |  |
|-----------------------|-----------------------------------------------------------------------------------------------------------------------------------------------------------------------------------------------------|--|--|
| STORIES               | Three (3)                                                                                                                                                                                           |  |  |
| AVAILABILTIY          | Suite 140 - 1,735 RSF<br>Suite 160 - 1,705 RSF<br>Suite 375 - 5,077 RSF                                                                                                                             |  |  |
| RENTAL RATE           | \$25.50 FSG                                                                                                                                                                                         |  |  |
| FIBER DETAILS         | Abundant fiber optics along University Drive, including AT&T, Cogent Communications, Cox Communications, SRP Telecom, Century Link, TW Telecom, XO Communications, Level 3, Integra Telecom & Zayo. |  |  |
| PUBLIC TRANSPORTATION | Adjacent to phoenix nap data center.  Valley Metro bus stop (Route 30) located on the property.                                                                                                     |  |  |