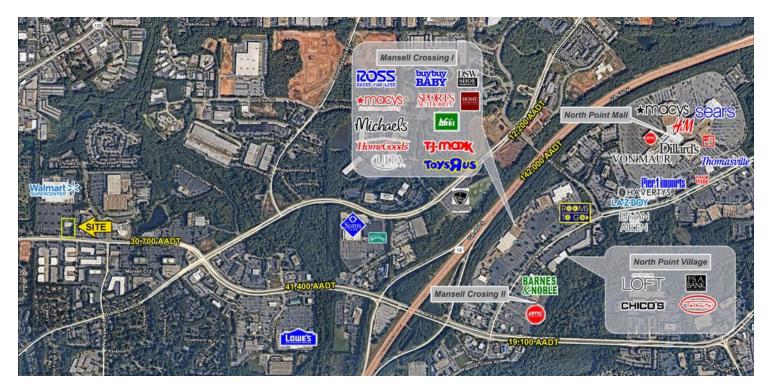

#### LOCATION OVERVIEW

Located on Mansell Rd between GA-400 & Alpharetta Hwy

#### PROPERTY HIGHLIGHTS

- Available 5/1/2020: 2,100 SF
- Shadow anchored by Walmart Supercenter
- Co-Tenancy: Moe's Southwest Grill, CHASE
- Traffic light access
- GA DOT Traffic Counts: Mansell Rd 30,700 AADT