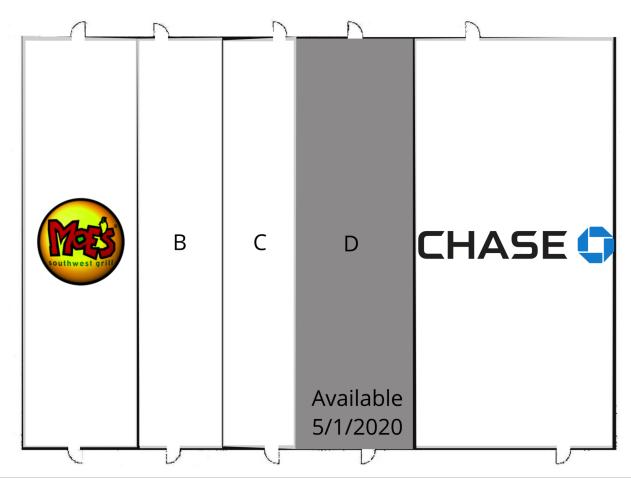

## SITE PLAN

| UNAVAILABLE AVAILABLE SO |
|--------------------------|
|--------------------------|

| SUITE | TENANT NAME           | SPACE SIZE |
|-------|-----------------------|------------|
| A     | Moe's Southwest Grill | 1,932 SF   |
| В     | TW Nails              | 1,428 SF   |
| С     | Philly Connection     | 1,260 SF   |
| D     | Available             | 2,100 SF   |
| E     | Chase                 | 3,360 SF   |